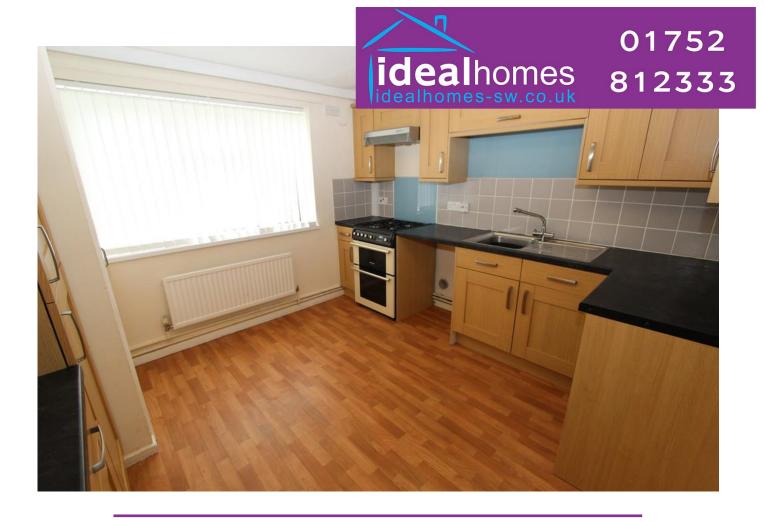

The contemporary kitchen is well appointed and comprises base mounted units with sliding cutlery drawers. A modern work surface incorporates a stainless steel sink unit with drainer to side. Space for white goods, a built in pantry, space for table and chairs and a window to the side elevation. High gloss ceramic tiles to the splash back areas.