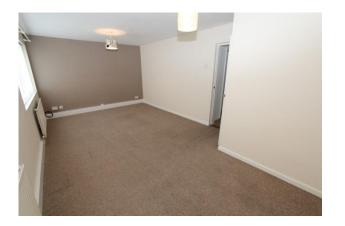

The lounge/diner has two picture windows and ample space for table and chairs.

Bedrooms one and two are both doubles and are situated at the opposite end of the apartment, both affording built-in wardrobe storage and having windows out to the side. Bedroom three also offers built-in wardrobe storage.