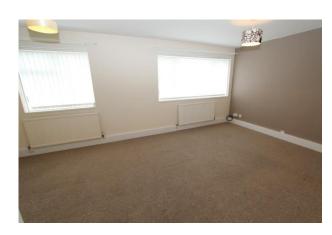

The lounge/diner has two picture windows and ample space for table and chairs.

Bedrooms one and two are both doubles and are situated at the opposite end of the apartment, both affording built-in wardrobe storage and having windows out to the side. Bedroom three also offers built-in wardrobe storage.