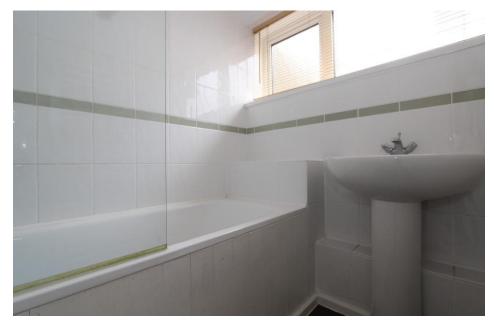

The family bathroom is tiled from floor to ceiling and hosts a pedestal wash hand basin with mixer tap over and a panel bath with shower over and glass screen.

Opaque window to the side elevation. Separate WC.