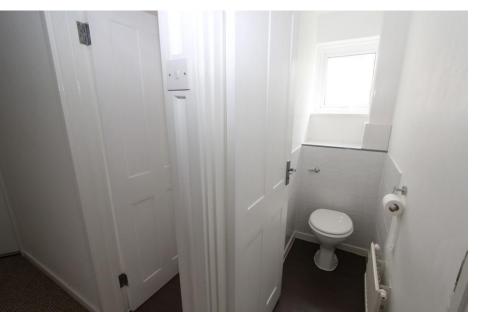

The family bathroom is tiled from floor to ceiling and hosts a pedestal wash hand basin with mixer tap over and a panel bath with shower over and glass screen.

Opaque window to the side elevation. Separate WC.