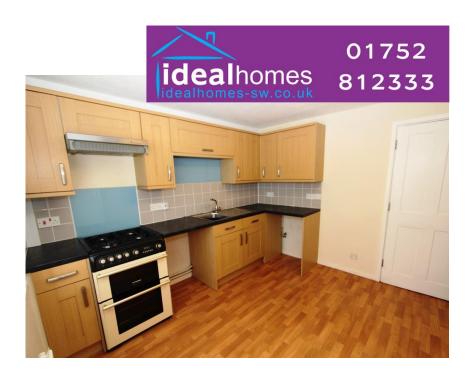

The contemporary kitchen is well appointed and comprises base mounted units with sliding cutlery drawers. A modern work surface incorporates a stainless steel sink unit with drainer to side. Space for white goods, a built in pantry, space for table and chairs and a window to the side elevation. High gloss ceramic tiles to the splash back areas.