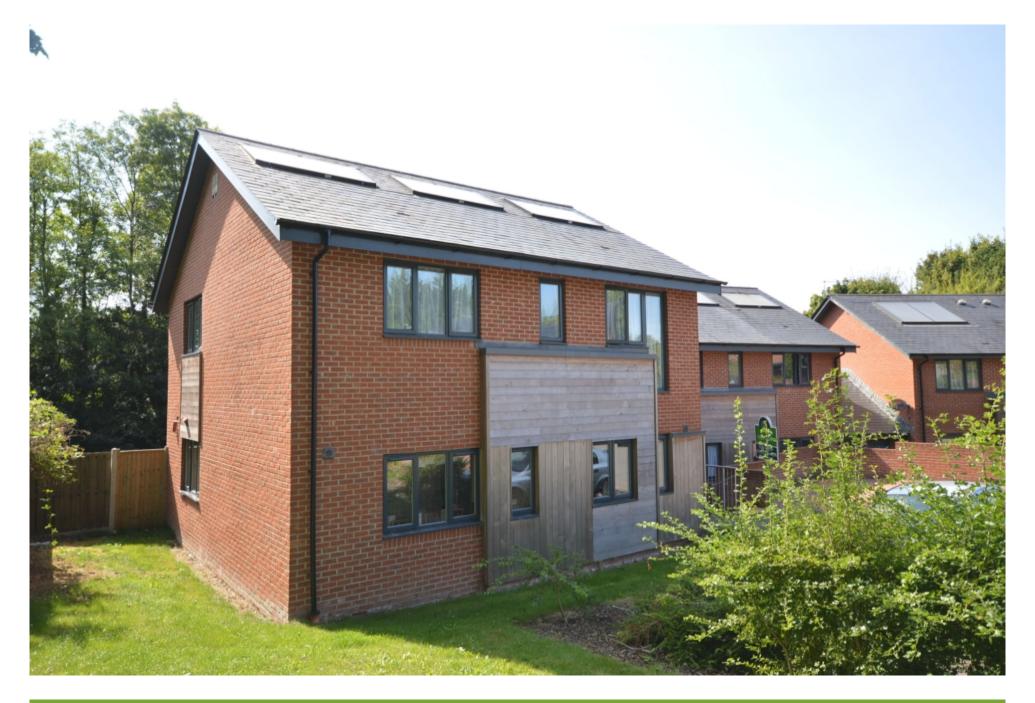

The Dell, Kings Worthy, Winchester, Hampshire

£240,000

## Property Description

A modern ground floor two bedroom apartment situated in a pleasant cul-de-sac. The accommodation is accessed via it's own entrance door to a well proportioned entrance hall. The entrance hall provides access to the living room, the two double bedrooms and the bathroom, in addition there is a built in storage cupboard. The dual aspect kitchen/diner is accessed from living room. There is an airing cupboard in the bathroom and the main bedroom has fitted wardrobes. We are informed that the property has the benefit of an allocated parking space and that there is further visitor parking available, in addition there is a communal bike store and bin store. EPC grade C.

## Our View

We feel that this well proportioned and smartly presented maisonette is likely to be of interest to a wide range of buyers, in particular we think it would suit those buying their first home and those wishing to down size. Notable features of this property are the two double bedrooms and the kitchen/dining room.