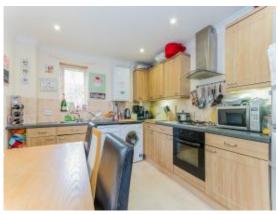

## Property Description

A modern ground floor two bedroom apartment situated in a pleasant cul-de-sac. The accommodation is accessed via it's own entrance door to a well proportioned entrance hall. The entrance hall provides access to the living room, the two double bedrooms and the bathroom, in addition there is a built in storage cupboard. The dual aspect kitchen/diner is accessed from living room. There is an airing cupboard in the bathroom and the main bedroom has fitted wardrobes. We are informed that the property has the benefit of an allocated parking space and that there is further visitor parking available, in addition there is a communal bike store and bin store. EPC grade C.