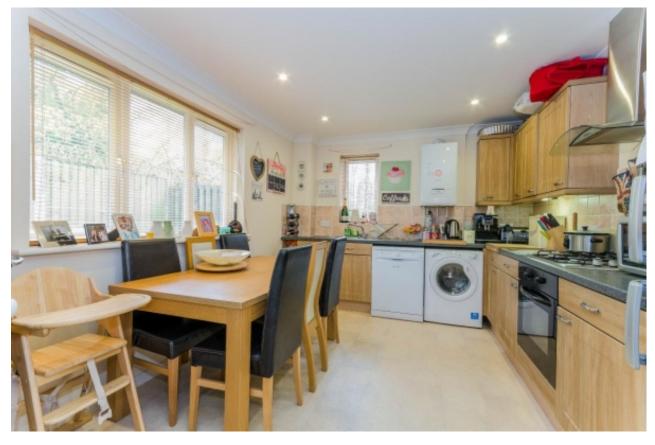

## Property Description

A modern ground floor two bedroom apartment situated in a pleasant cul-de-sac. The accommodation is accessed via it's own entrance door to a well proportioned entrance hall. The entrance hall provides access to the living room, the two double bedrooms and the bathroom, in addition there is a built in storage cupboard. The dual aspect kitchen/diner is accessed from living room. There is an airing cupboard in the bathroom and the main bedroom has fitted wardrobes. We are informed that the property has the benefit of an allocated parking space and that there is further visitor parking available, in addition there is a communal bike store and bin store. EPC grade C.

## Our View

We feel that this well proportioned and smartly presented maisonette is likely to be of interest to a wide range of buyers, in particular we think it would suit those buying their first home and those wishing to down size. Notable features of this property are the two double bedrooms and the kitchen/dining room.