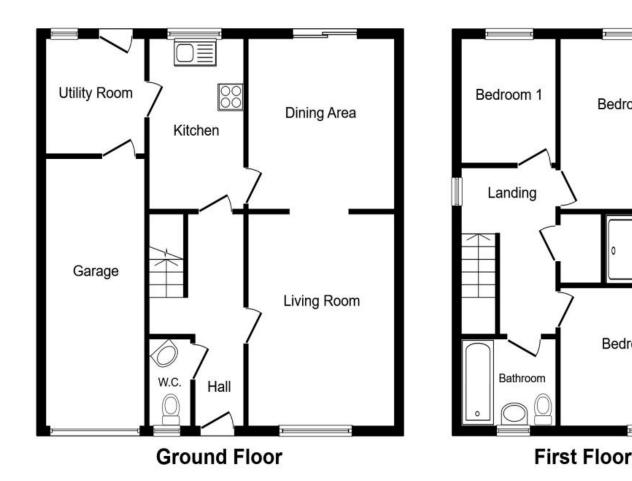

## Property Description

NO UPWARD CHAIN. This is an outstanding three bedroom detached property situated in a highly regarded cul de sac location. The property has two reception rooms, entrance hall, master bedroom with en suite and utility room off a fitted kitchen. Outside there is a mature rear garden well stocked with flowers and shrubs and a front garden with driveway leading to a garage. The property benefits from double glazing and gas central heating. Viewing is highly recommended. A copy of the EPC will be available on request. EPC Grade D.

This plan is for illustration purposes only and may not be representative of the property. Plan not to scale.

Powered by audioagent.com

Bedroom 2

En-suite

Bedroom 3

IMPORTANT NOTE TO PURCHASERS: We endeavour to make our sales particulars accurate and reliable, however, they do not constitute or form part of an offer or any contract and none is to be relied upon as statements of representation or fact. The services, systems and appliances listed in this specification have not been tested by us and no guarantee as to their operating ability or efficiency is given. All measurements have been taken as guide to prospective buyers only, and are not precise. Floor plans where included are not to scale and accuracy is not guaranteed. If you require clarification or further information on any points, please contact us, especially if you are travelling some distance to view. Fixtures and fittings other than those mentioned are to be agreed with the seller.