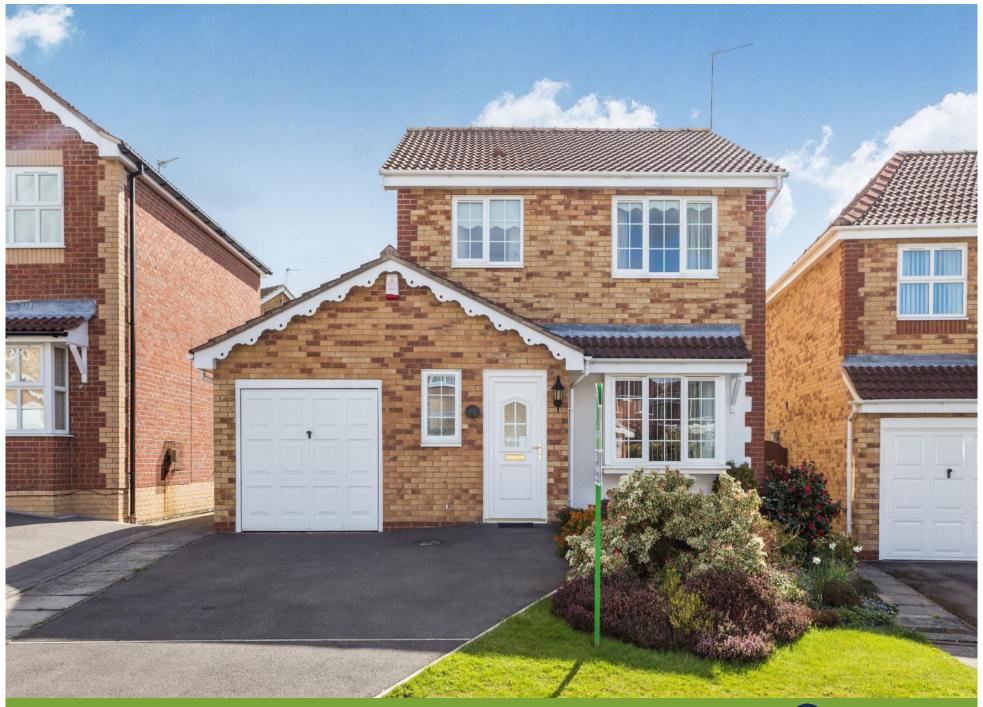

Meadowgrass Close, Littleover, Derby

£235,000

## Property Description

NO UPWARD CHAIN. This is an outstanding three bedroom detached property situated in a highly regarded cul de sac location. The property has two reception rooms, entrance hall, master bedroom with en suite and utility room off a fitted kitchen. Outside there is a mature rear garden well stocked with flowers and shrubs and a front garden with driveway leading to a garage. The property benefits from double glazing and gas central heating. Viewing is highly recommended. A copy of the EPC will be available on request. EPC Grade D.

## Our View

This property has been a family home from new and it is with a heavy heart that the property is being sold. It provides spacious accommodation and has been maintained thoroughly. Outside there are attractive, well stocked mature gardens.