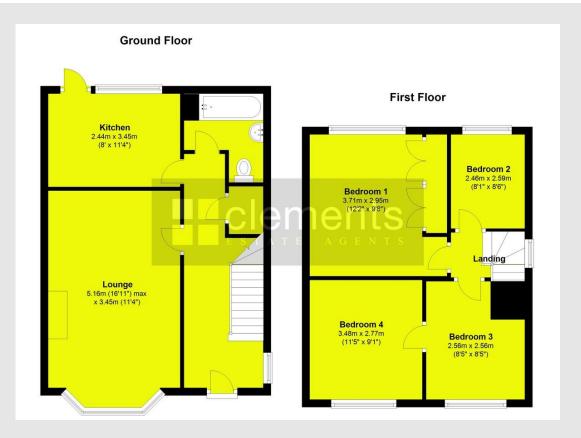

FRONT Front door leading to:-

**ENTRANCE HALL** Doors to rooms, window to side, stairs to the first floor, fitted carpet, stairs to the first floor with under stairs cupboard and large larder, wall mounted radiator, fitted carpet, wall mounted radiator.

LOUNGE 16' 11" x 11' 4" (5.16m x 3.45m) A good sized well decorated room with a double glazed bay window to front, wall mounted radiator, feature stone fireplace with an electric fire insert, fitted carpet, TV point.

#### KITCHEN 11' 4" x 8' 0" (3.45m x 2.44m)

Comprising wall and floor mounted units, roll top work surface, stainless steel sink with single drainer, space for gas cooker, plumbing and space for a washing machine and space for fridge freezer, double glazed window and door to rear, wall mounted boiler, part tiled walls.

**GROUND FLOOR BATHROOM** A panel enclosed bath with mixer taps and shower attachment, low level WC, pedestal wash hand basin, tiled walls, wall mounted radiator, frosted double glazed window to rear.

**FIRST FLOOR LANDING** Double glazed window to side, fitted carpet, loft hatch, doors to:-

MASTER BEDROOM 12' 2" x 9' 8" (3.71m x 2.95m) Double glazed window to rear, fitted wardrobes and cupboards, wall mounted radiator, fitted carpet, Telephone & TV point.

**BEDROOM TWO** 8' 6" x 8' 1" (2.59m x 2.46m) Double glazed window to front, fitted carpet, wall mounted radiator.

**BEDROOM THREE** 8' 5" x 8' 5" (2.57m x 2.57m) Double glazed window to front, fitted carpet, wall mounted radiator, door to:-

**BEDROOM FOUR** 11' 5" x 9' 1" (3.48m x 2.77m) Double glazed window to front, wall mounted radiator, TV point, fitted carpet.