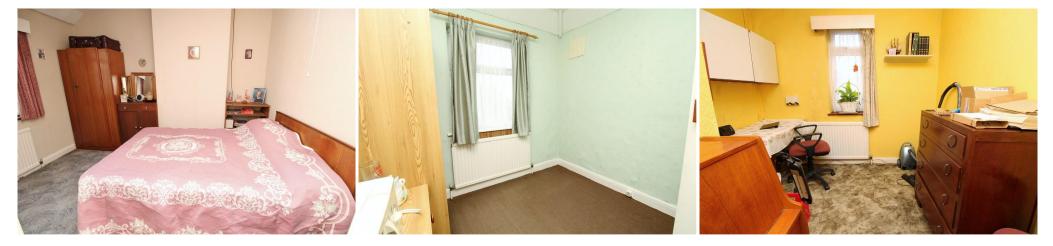

**FIRST FLOOR LANDING** Double glazed window to side, fitted carpet, loft hatch, doors to:-

MASTER BEDROOM 12' 2" x 9' 8" (3.71m x 2.95m) Double glazed window to rear, fitted wardrobes and cupboards, wall mounted radiator, fitted carpet, Telephone & TV point.

**BEDROOM TWO** 8' 6" x 8' 1" (2.59m x 2.46m) Double glazed window to front, fitted carpet, wall mounted radiator.

**BEDROOM THREE** 8' 5" x 8' 5" (2.57m x 2.57m) Double glazed window to front, fitted carpet, wall mounted radiator, door to:-

**BEDROOM FOUR** 11' 5" x 9' 1" (3.48m x 2.77m) Double glazed window to front, wall mounted radiator, TV point, fitted carpet.