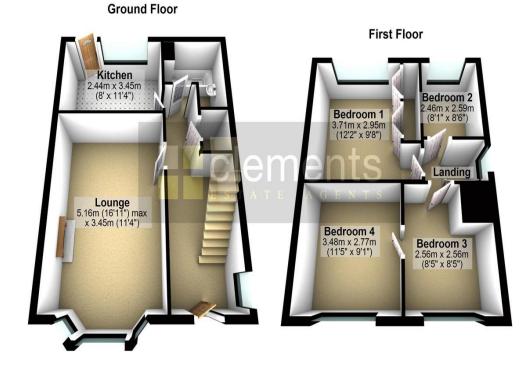

FRONT Front door leading to:-

**ENTRANCE HALL** Doors to rooms, window to side, stairs to the first floor, fitted carpet, stairs to the first floor with under stairs cupboard and large larder, wall mounted radiator, fitted carpet, wall mounted radiator.

LOUNGE 16' 11" x 11' 4" (5.16m x 3.45m) A good sized well decorated room with a double glazed bay window to front, wall mounted radiator, feature stone fireplace with an electric fire insert, fitted carpet, TV point.

#### KITCHEN 11' 4" x 8' 0" (3.45m x 2.44m)

Comprising wall and floor mounted units, roll top work surface, stainless steel sink with single drainer, space for gas cooker, plumbing and space for a washing machine and space for fridge freezer, double glazed window and door to rear, wall mounted boiler, part tiled walls.

**GROUND FLOOR BATHROOM** A panel enclosed bath with mixer taps and shower attachment, low level WC, pedestal wash hand basin, tiled walls, wall mounted radiator, frosted double glazed window to rear.

**FIRST FLOOR LANDING** Double glazed window to side, fitted carpet, loft hatch, doors to:-

MASTER BEDROOM 12' 2" x 9' 8" (3.71m x 2.95m) Double glazed window to rear, fitted wardrobes and cupboards, wall mounted radiator, fitted carpet, Telephone & TV point.

**BEDROOM TWO** 8' 6" x 8' 1" (2.59m x 2.46m) Double glazed window to front, fitted carpet, wall mounted radiator.

**BEDROOM THREE** 8' 5" x 8' 5" (2.57m x 2.57m) Double glazed window to front, fitted carpet, wall mounted radiator, door to:-

**BEDROOM FOUR** 11' 5" x 9' 1" (3.48m x 2.77m) Double glazed window to front, wall mounted radiator, TV point, fitted carpet.