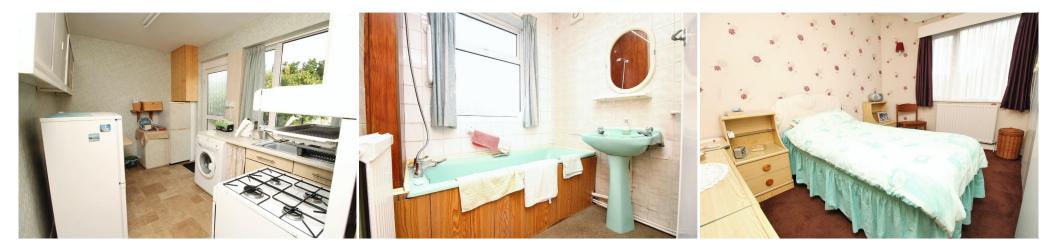

#### KITCHEN 11' 4" x 8' 0" (3.45m x 2.44m)

Comprising wall and floor mounted units, roll top work surface, stainless steel sink with single drainer, space for gas cooker, plumbing and space for a washing machine and space for fridge freezer, double glazed window and door to rear, wall mounted boiler, part tiled walls.

**GROUND FLOOR BATHROOM** A panel enclosed bath with mixer taps and shower attachment, low level WC, pedestal wash hand basin, tiled walls, wall mounted radiator, frosted double glazed window to rear.

**FIRST FLOOR LANDING** Double glazed window to side, fitted carpet, loft hatch, doors to:-

MASTER BEDROOM 12' 2" x 9' 8" (3.71m x 2.95m) Double glazed window to rear, fitted wardrobes and cupboards, wall mounted radiator, fitted carpet, Telephone & TV point.