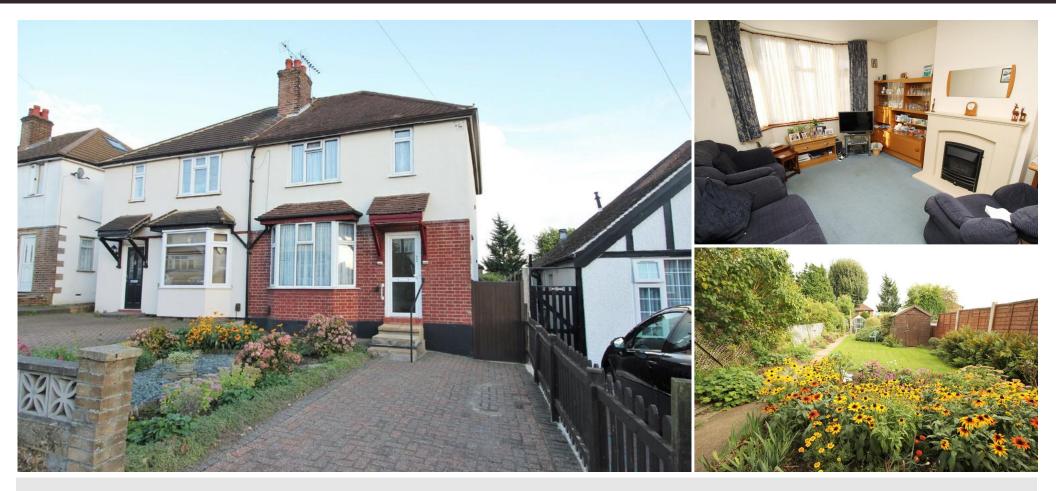

# Deaconsfield Road, Hemel Hempstead HP3 9HY

Clements are pleased to bring to the market a popular three / four bedroom Semi-Detached family home set in this popular Corner Hall location set close to good local amenities and transport links. The property offers spacious room sizes, a very large rear garden and off street parking to front. An early viewing is highly recommended as this property offers excellent value for money.

### **Property Description**

Clements are pleased to bring to the market a popular three / four bedroom Semi-Detached family home set in this popular Corner Hall location set close to good local amenities and transport links. The property offers spacious room sizes, a very large rear garden and off street parking to front. An early viewing is highly recommended as this property offers excellent value for money.

LOUNGE 16' 11" x 11' 4" (5.16m x 3.45m) A good sized well decorated room with a double glazed bay window to front, wall mounted radiator, feature stone fireplace with an electric fire insert, fitted carpet, TV point.

#### OUTSIDE

**FRONT GARDEN** A block paved driveway to front giving off street parking for one car, flower borders, access to side and pathway to the front door.

**REAR GARDEN** A large well kept garden mainly laid to lawn with various flower borders, fence enclosed.