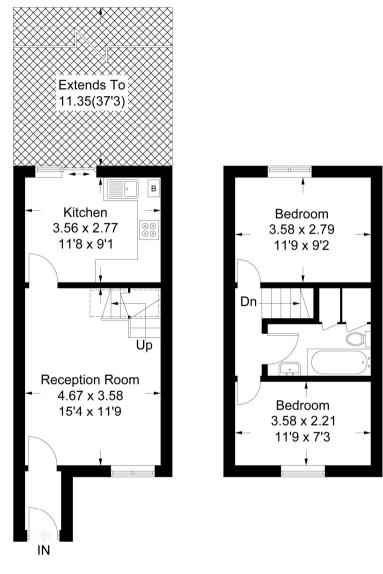

## Approximate Gross Internal Area = 55.5 sq m / 597 sq ft

## **Ground Floor**

**First Floor** 

Copyright www.pedderproperty.com © 2016 These plans are for representation purposes only as defined by RICS - Code of Measuring Practice. Not to Scale.