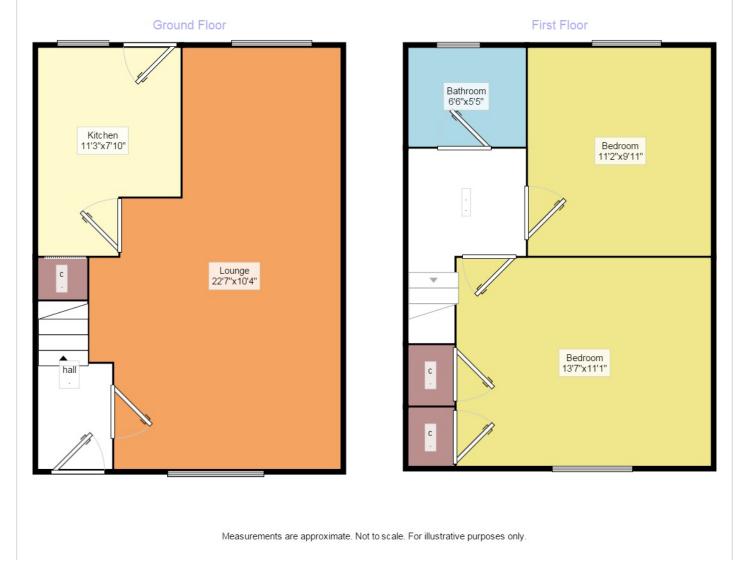

## Property Description

Mid terrace villa ideally situated within this popular established residential location. The good sized accommodation comprises: entrance hallway, lounge through dining room, fitted kitchen with integrated hob, oven and extractor hood, two double bedrooms and the tiled bathroom has a three piece white suite with electric shower facility above the bath. This fine home is further complemented by gas central heating, double glazing and private gardens to both front and rear. EPC=D