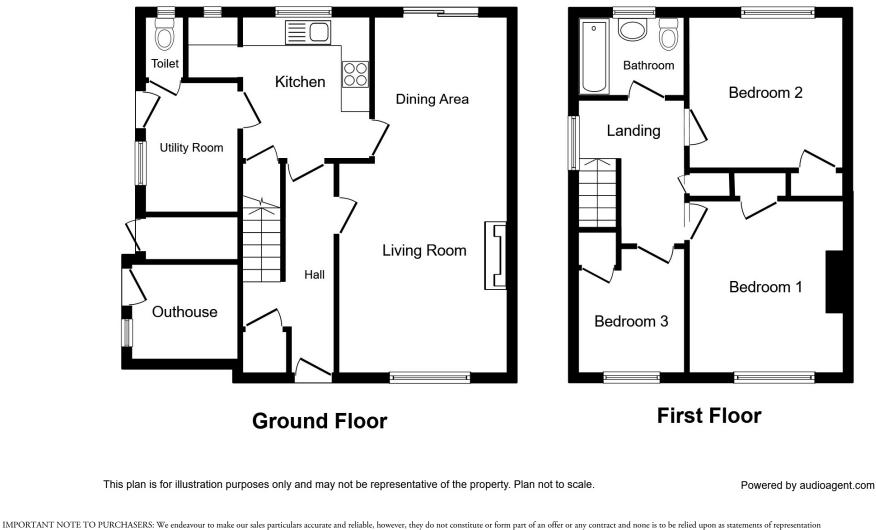

#### Property Description

This lovely three bedroom semi detached property will make an ideal family home. Situated on the sought after Parkhead development, the property is situated close to local amenities including primary schools. The internal accommodation includes entrance hallway, lounge opening into a dining room, kitchen, utility room and ground floor cloakroom/WC. To the first floor there are three bedrooms and the family bathroom/WC. Externally there are generous gardens to three sides. Early viewing is highly recommended to avoid missing out on this great family home. For room dimensions please visit the property on your-move.co.uk. EPC Grade D.

or fact. The services, systems and appliances listed in this specification have not been tested by us and no guarantee as to their operating ability or efficiency is given. All measurements have been taken as guide to prospective buyers only, and are not precise. Floor plans where included are not to scale and accuracy is not guaranteed. If you require clarification or further information on any points, please contact us, especially if you are travelling some distance to view. Fixtures and fittings other than those mentioned are to be agreed with the seller.