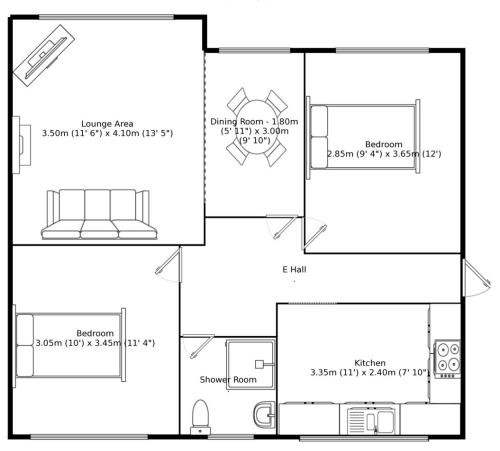

## Ground Floor Floor Size: 58.7 m<sup>2</sup>, 632.3 ft<sup>2</sup>

Measurements are approximate. Not to scale. For illustrative purposes only.

IMPORTANT NOTE TO PURCHASERS: We endeavour to make our sales particulars accurate and reliable, however, they do not constitute or form part of an offer or any contract and none is to be relied upon as statements of representation or fact. The services, systems and appliances listed in this specification have not been tested by us and no guarantee as to their operating ability or efficiency is given. All measurements have been taken as guide to prospective buyers only, and are not precise. Floor plans where included are not to scale and accuracy is not guaranteed. If you require clarification or further information on any points, please contact us, especially if you are travelling some distance to view. Fixtures and fittings other than those mentioned are to be agreed with the seller.