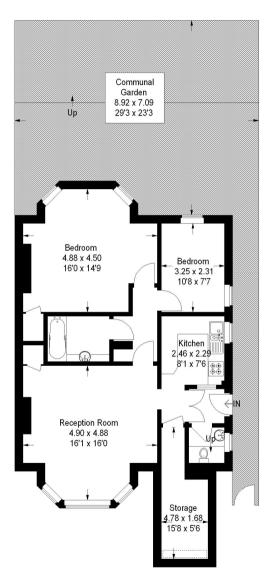

# Floorplan

#### **Dulwich Road, SE24**

Approximate Gross Internal Area 77.7 sq m / 836 sq ft

#### **Lower Ground Floor**

= Reduced headroom below 1.5 m / 5'0

Copyright www.pedderproperty.com © 2016
These plans are for representation purposes only as defined by RICS - Code of Measuring Practice. Not to Scale