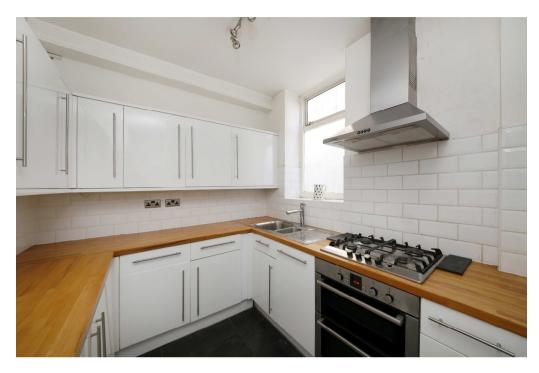

The accommodation comprises bright reception room with bay window to front, modern kitchen with integrated appliances, separate wc, bathroom and 2 double bedrooms.

The rear garden is mainly laid to lawn with mature shrubs & trees backing directly onto Brockwell Park. The property is located within minutes of Herne Hill station (London Victoria/Blackfriars), as are Herne Hill's favourite pubs the 'Prince Regent' & 'The Florence' and a selection of restaurant & shopping amenities No onward chain FPC D