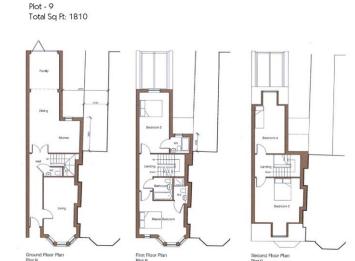

Freehold
- High Specification
- Semi-detached house
- 4 double bedrooms
- X1 En-suite bathroom
- Landscaped garden

## In detail

These stunning new houses follow the building line of the street creating a series of terraced properties reflecting the housing style of the broader area, and in particular, the immediate neighbouring houses. This development is situated within close proximity to variety of restaurants, cafés, pubs and bars, as well as a range of shops and markets. The lively nature of the area and close connections into London make it an attractive hub for young professionals. The excellent State and Private schools, as well as parks make the area appealing for young couples. For more information or to register your interest please visit: www.athenlayvillas.com

## Floorplan