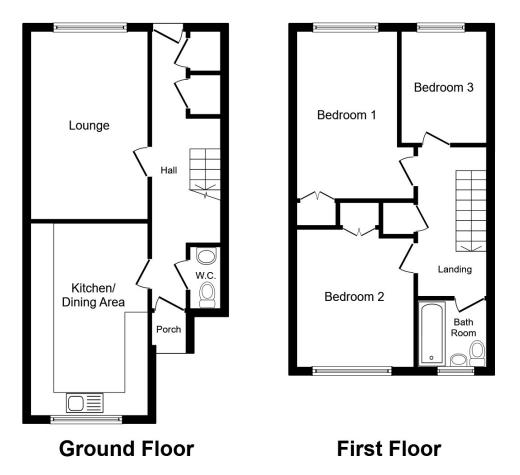

## Property Description

\*\*\*COMPLETELY REFURBISHED\*\*\* and available with NO UPWARD CHAIN on this mid terraced property in Willowfield, Woodside. The accommodation comprises through entrance hall, guest cloakroom/WC, kitchen/diner and lounge to the ground floor with three generous bedrooms and a bathroom/WC to the first floor. Outside there is an enclosed rear garden and communal parking is available nearby. For room dimensions please visit the property on your-move.co.uk. A copy of the EPC will be available on request. EPC Grade D.

This plan is for illustration purposes only and may not be representative of the property. Plan not to scale.

Powered by audioagent.com

IMPORTANT NOTE TO PURCHASERS: We endeavour to make our sales particulars accurate and reliable, however, they do not constitute or form part of an offer or any contract and none is to be relied upon as statements of representation or fact. The services, systems and appliances listed in this specification have not been tested by us and no guarantee as to their operating ability or efficiency is given. All measurements have been taken as guide to prospective buyers only, and are not precise. Floor plans where included are not to scale and accuracy is not guaranteed. If you require clarification or further information on any points, please contact us, especially if you are travelling some distance to view. Fixtures and fittings other than those mentioned are to be agreed with the seller.