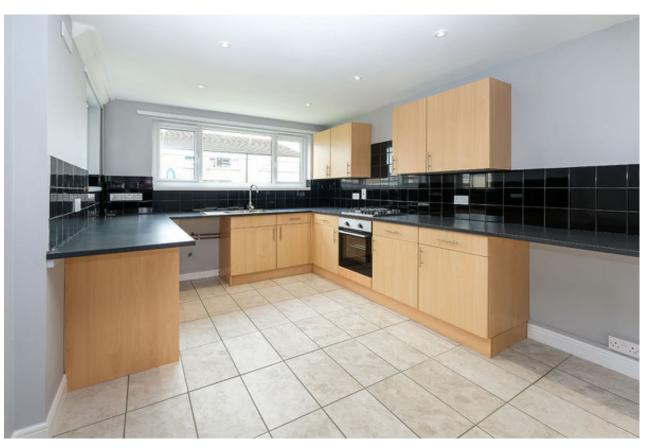

## Property Description

\*\*\*COMPLETELY REFURBISHED\*\*\* and available with NO UPWARD CHAIN on this mid terraced property in Willowfield, Woodside. The accommodation comprises through entrance hall, guest cloakroom/WC, kitchen/diner and lounge to the ground floor with three generous bedrooms and a bathroom/WC to the first floor. Outside there is an enclosed rear garden and communal parking is available nearby. For room dimensions please visit the property on your-move.co.uk. A copy of the EPC will be available on request. EPC Grade D.

### Our View

Completely refurbished throughout featuring a brand new kitchen/diner with plenty of space for a dining table, a super bathroom suite and three good sized bedrooms. An early viewing is advised to avoid disappointment.