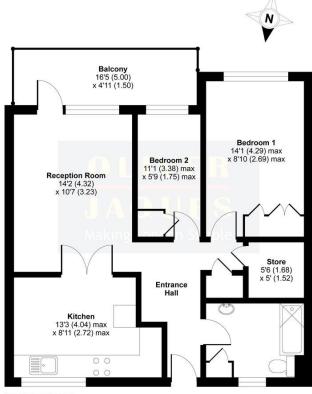

## Layard Square, London, SE16

APPROX. GROSS INTERNAL FLOOR AREA 645 SQ FT 59.9 SQ METRES

**FOURTH FLOOR** 

Whilst every attempt has been made to ensure the accuracy of the floor plan contained here, measurements of doors, windows and rooms are approximate and no responsibility is taken for any error, omission or insstatement. These plans are for representation purposes only as defined by RICS Code of Measuring Practice and should be used as such by any prospective purchaser. Specifically no guarantee is given on the total square footage of the property if quoted on this plan. Any figure given is for initial guidance only and should not be relied on as a basis of valuation.