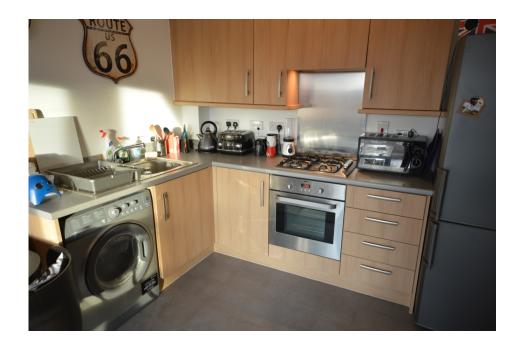

## Property Description

\*\*A TOP FLOOR APARTMENT WITH ELEVATED VIEWS\*\* Occupying a prestigious top floor position this two bedroom apartment offers a open plan lounge/kitchen with a front facing Juliet balcony, two double bedrooms and a modern bathroom. Externally the apartment offers one allocated parking space and access to the communal childrens play area. EPC grade C.