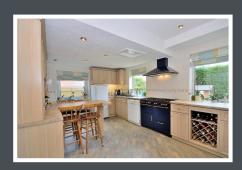

### **GROUND FLOOR**

Entrance Hall

Lounge 4.6m x 3.7m
 Dining Room 4.2m x 3.7m
 Orangery 5.1m x 3.7m
 Dining Kitchen 5.0m x 3.3m
 Utility Room 1.6m x 1.5m

WC