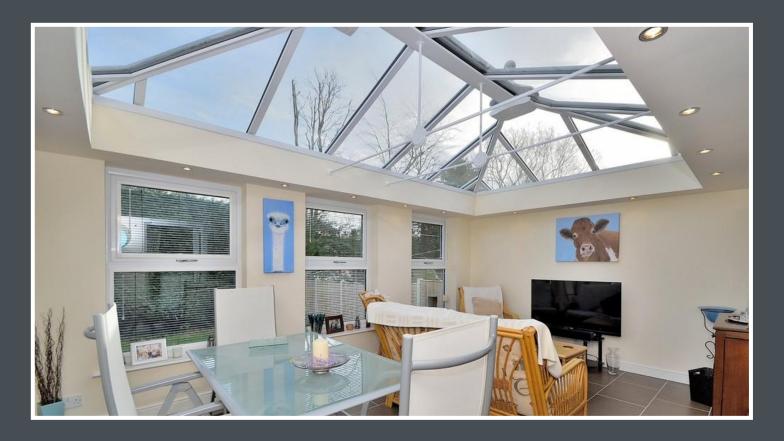

Driveway Parking

Double Glazed

■ EPC Rating: E

A fabulous opportunity to purchase a four bedroomed detached property in a highly sought after area with no chain. Positioned back from the main road there is a garage to the front of the property and the garden boasts some lovely mature shrubs. This property benefits from two reception rooms, a kitchen/breakfast room and a beautiful orangery with underfloor heating. There are four large bedrooms, one with en-suite shower room and a family bathroom.

### **GROUND FLOOR**

Entrance Hall

Lounge 4.6m x 3.7m
 Dining Room 4.2m x 3.7m
 Orangery 5.1m x 3.7m
 Dining Kitchen 5.0m x 3.3m
 Utility Room 1.6m x 1.5m

WC