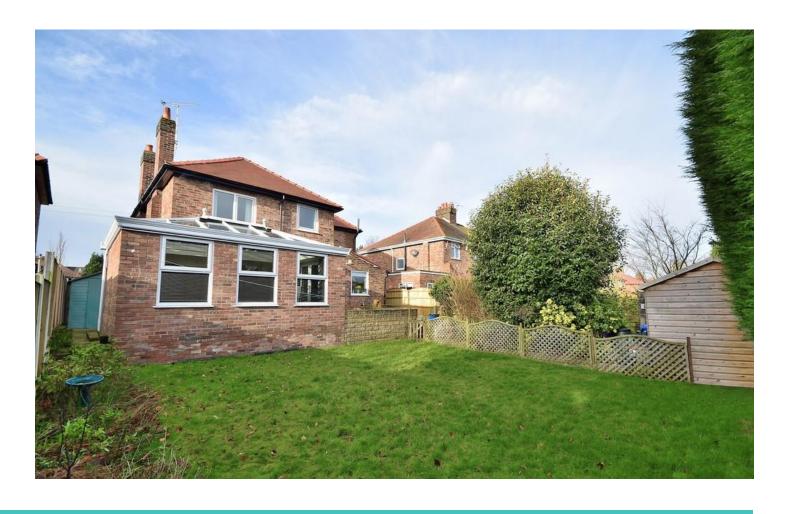

# **THE GARDENS**

The property benefits from a front garden with mature shrubs and a large back garden which has a patio area suitable for alfresco dining and a separate lawn area.