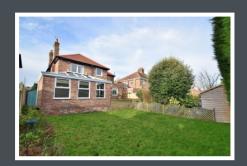

Externally, the drive has parking space for several cars and there is a private endosed garden to the rear which is laid to lawn. Viewing is essential to fully appreciate the size of the accommodation on offer.

# **THE GARDENS**

The property benefits from a front garden with mature shrubs and a large back garden which has a patio area suitable for alfresco dining and a separate lawn area.