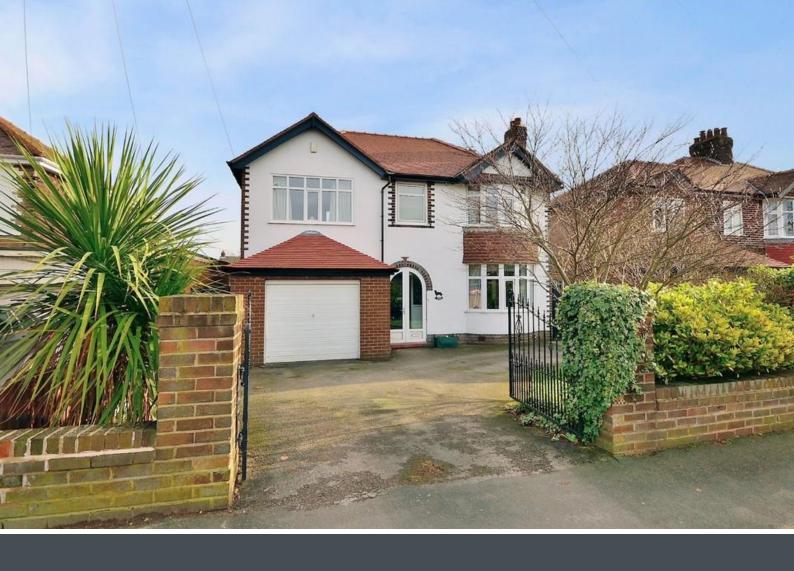

# London Road, Appleton Warrington, Cheshire

Driveway Parking

Double Glazed

■ EPC Rating: E

A fabulous opportunity to purchase a four bedroomed detached property in a highly sought after area with no chain. Positioned back from the main road there is a garage to the front of the property and the garden boasts some lovely mature shrubs. This property benefits from two reception rooms, a kitchen/breakfast room and a beautiful orangery with underfloor heating. There are four large bedrooms, one with en-suite shower room and a family bathroom.

Externally, the drive has parking space for several cars and there is a private endosed garden to the rear which is laid to lawn. Viewing is essential to fully appreciate the size of the accommodation on offer.