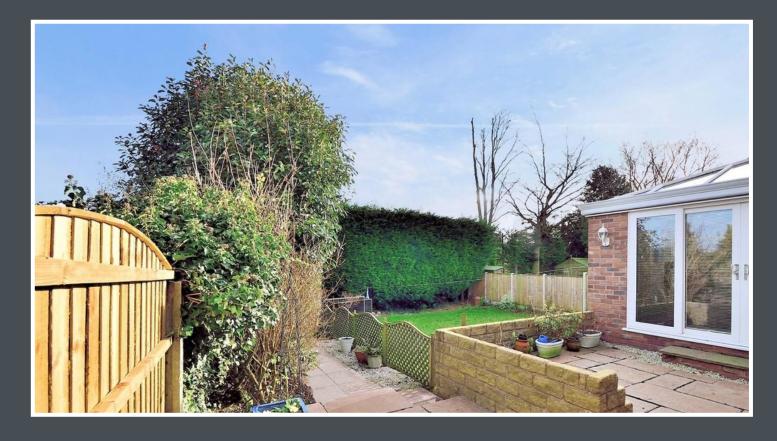

Externally, the drive has parking space for several cars and there is a private endosed garden to the rear which is laid to lawn. Viewing is essential to fully appreciate the size of the accommodation on offer.

# **THE GARDENS**

The property benefits from a front garden with mature shrubs and a large back garden which has a patio area suitable for alfresco dining and a separate lawn area.