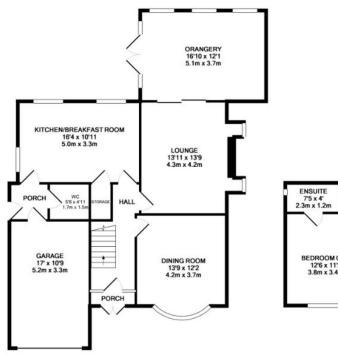

### **GROUND FLOOR**

Entrance Hall

Lounge 4.6m x 3.7m
 Dining Room 4.2m x 3.7m
 Orangery 5.1m x 3.7m
 Dining Kitchen 5.0m x 3.3m
 Utility Room 1.6m x 1.5m

WC

### **FIRST FLOOR**

Landing

Master Bedroom
En-suite
Bedroom Two
Bedroom Three
Bedroom Four
Bedroom Four
Bedroom Sour
Bedroom Sour
3.8m x 3.3m
4.2m x 3.5m
4.2m x 3.5m
2.7m x 2.0m
Bathroom
3.0m x 2.0m

These particulars do not form part of any offer or contract and must not be relied upon as statements or representations of fact.

GROUND FLOOR