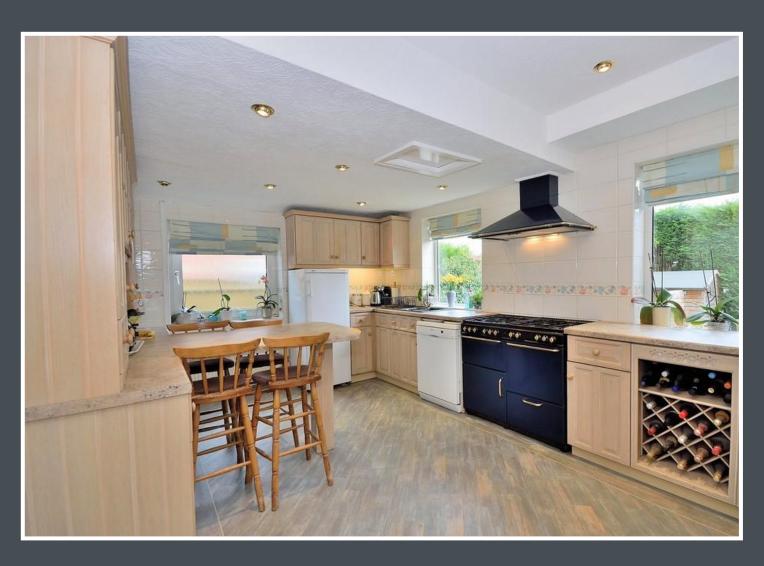

Driveway Parking

Double Glazed

■ EPC Rating: E

A fabulous opportunity to purchase a four bedroomed detached property in a highly sought after area with no chain. Positioned back from the main road there is a garage to the front of the property and the garden boasts some lovely mature shrubs. This property benefits from two reception rooms, a kitchen/breakfast room and a beautiful orangery with underfloor heating. There are four large bedrooms, one with en-suite shower room and a family bathroom.

### **GROUND FLOOR**

Entrance Hall

Lounge 4.6m x 3.7m
 Dining Room 4.2m x 3.7m
 Orangery 5.1m x 3.7m
 Dining Kitchen 5.0m x 3.3m
 Utility Room 1.6m x 1.5m

WC