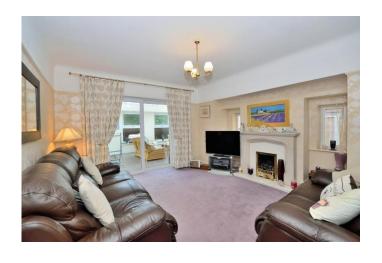

### **GROUND FLOOR**

Entrance Hall

Lounge 4.6m x 3.7m
 Dining Room 4.2m x 3.7m
 Orangery 5.1m x 3.7m
 Dining Kitchen 5.0m x 3.3m
 Utility Room 1.6m x 1.5m

WC