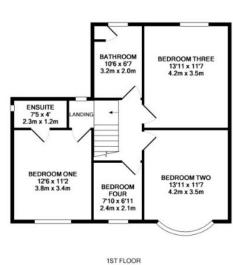

### **FIRST FLOOR**

Landing

Master Bedroom
En-suite
Bedroom Two
Bedroom Three
Bedroom Four
Bedroom Four
Bedroom Sour
Bedroom Sour
3.8m x 3.3m
4.2m x 3.5m
4.2m x 3.5m
2.7m x 2.0m
Bathroom
3.0m x 2.0m