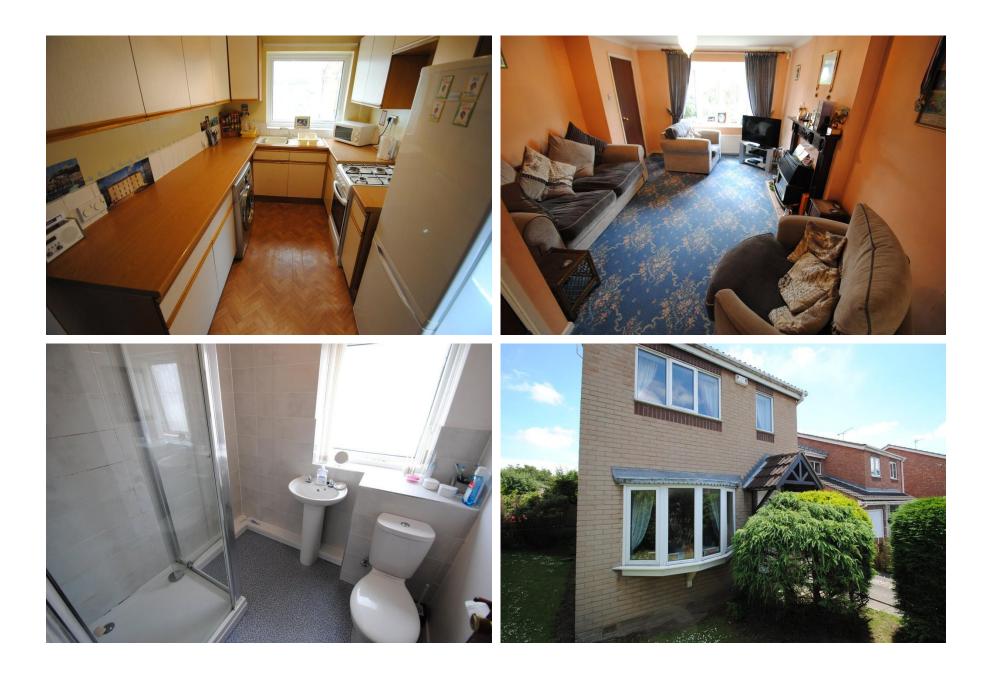

**EADON LOCKWOOD & RIDDLE** SALES • LETTINGS • SURVEYS Enjoying a corner location and screened from the road via Conifer trees is this 3 bedroom detached house with attached garage & Spacious rear conservatory in turn giving access to the rear enclosed lawned garden with patio.

The property will suit the growing family or maybe someone looking to downsize. With a fitted kitchen and open plan Lounge?dining Room. There is a modern shower room to the first floor & fitted wardrobes to the principle bedroom.

A spacious driveway provides ample off road parking in turn leading to the attached garage with courtesy door to the conservatory. There is a front and rear garden with rear patio.

- A 3 bedroom detached house
- Rear Conservatory
- Spacious driveway & attached garage
- Modern white shower room
- Corner location
- Lounge/Dining Room
- Within a few hundred yards to Shops & Schools
- Approx 1 mile to M18
- Ideal for the growing family or downsizing
- Great potential