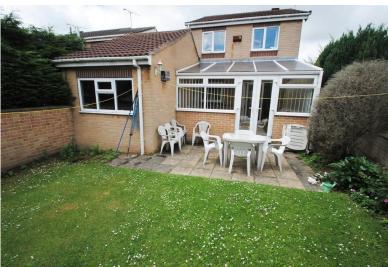

A spacious driveway provides ample off road parking in turn leading to the attached garage with courtesy door to the conservatory. There is a front and rear garden with rear patio.

- A 3 bedroom detached house
- Rear Conservatory
- Spacious driveway & attached garage
- Modern white shower room
- Corner location
- Lounge/Dining Room
- Within a few hundred yards to Shops & Schools
- Approx 1 mile to M18
- Ideal for the growing family or downsizing
- Great potential