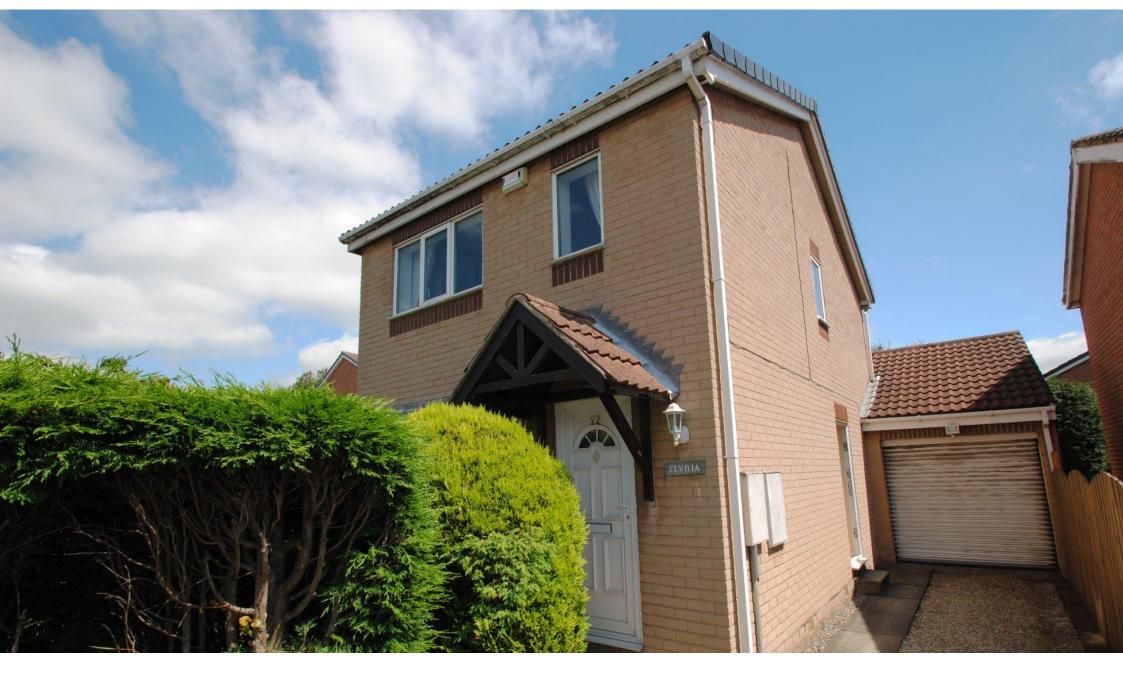

**EADON LOCKWOOD & RIDDLE** SALES • LETTINGS • SURVEYS Enjoying a corner location and screened from the road via Conifer trees is this 3 bedroom detached house with attached garage & Spacious rear conservatory in turn giving access to the rear enclosed lawned garden with patio.

A spacious driveway provides ample off road parking in turn leading to the attached garage with courtesy door to the conservatory. There is a front and rear garden with rear patio.

- A 3 bedroom detached house
- Rear Conservatory
- Spacious driveway & attached garage
- Modern white shower room
- Corner location
- Lounge/Dining Room
- Within a few hundred yards to Shops & Schools
- Approx 1 mile to M18
- Ideal for the growing family or downsizing
- Great potential