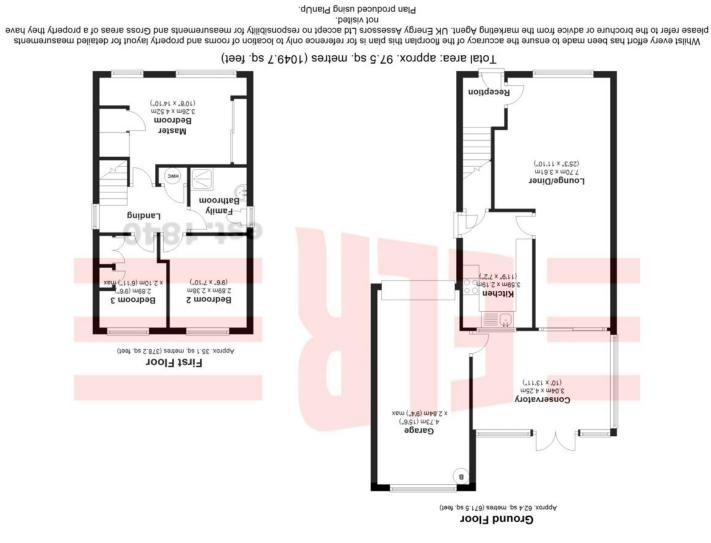

The property will suit the growing family or maybe someone looking to downsize. With a fitted kitchen and open plan Lounge?dining Room. There is a modern shower room to the first floor & fitted wardrobes to the principle bedroom.

A spacious driveway provides ample off road parking in turn leading to the attached garage with courtesy door to the conservatory. There is a front and rear garden with rear patio.

- A 3 bedroom detached house
- Rear Conservatory
- Spacious driveway & attached garage
- Modern white shower room
- Corner location
- Lounge/Dining Room
- Within a few hundred yards to Shops & Schools
- Approx 1 mile to M18
- Ideal for the growing family or downsizing
- Great potential