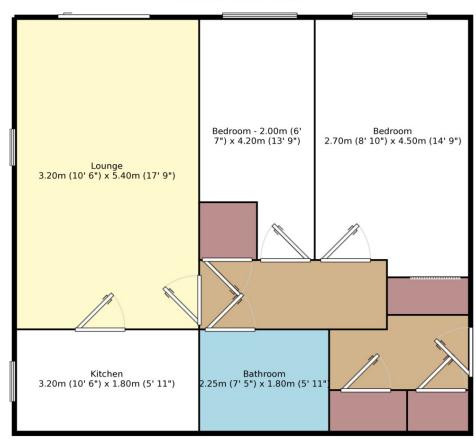

## Ground Floor Floor Size: 57.1 m², 614.9 ft²

Measurements are approximate. Not to scale. For illustrative purposes only.

IMPORTANT NOTE TO PURCHASERS: We endeavour to make our sales particulars accurate and reliable, however, they do not constitute or form part of an offer or any contract and none is to be relied upon as statements of representation or fact. The services, systems and appliances listed in this specification have not been tested by us and no guarantee as to their operating ability or efficiency is given. All measurements have been taken as guide to prospective buyers only, and are not precise. Floor plans where included are not to scale and accuracy is not guaranteed. If you require clarification or further information on any points, please contact us, especially if you are travelling some distance to view. Fixtures and fittings other than those mentioned are to be agreed with the seller.