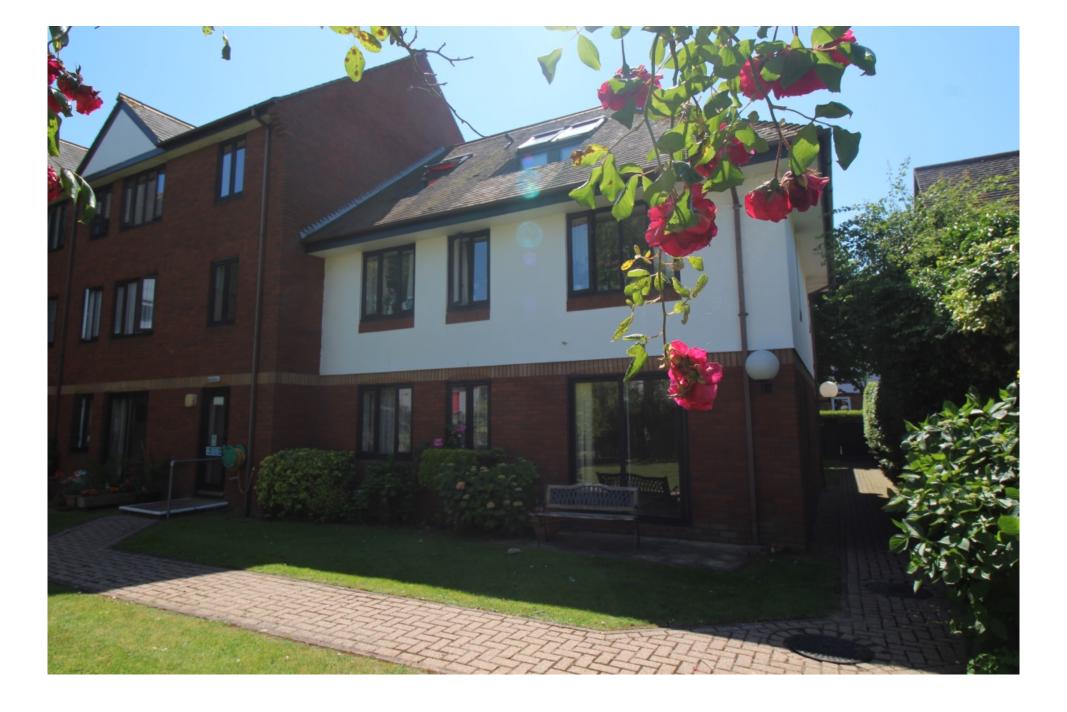

Sovereign Court Campbell Road, Bognor Regis, West Sussex

£125,000

## Property Description

Retirement home. A well presented ground floor age restricted apartment located in the Bognor Regis town centre. Accommodation comprises of two good sized bedrooms, dual aspect lounge/diner, fitted kitchen and shower room/WC. The property also has heating and pull cords to a 24 hour care line facility. In the development there is also a residents lounge which hosts an array of activities throughout the week and a laundry room. Outside it is surrounded by attractive and well maintained communal gardens and parking. The property is offered with no forward chain. There is a house manager on site daily and there are pull cords in most rooms giving the resident full peace of mind that they will be well cared for. Sovereign Court also holds its own activities throughout the week for residents to enjoy. EPC Grade D.