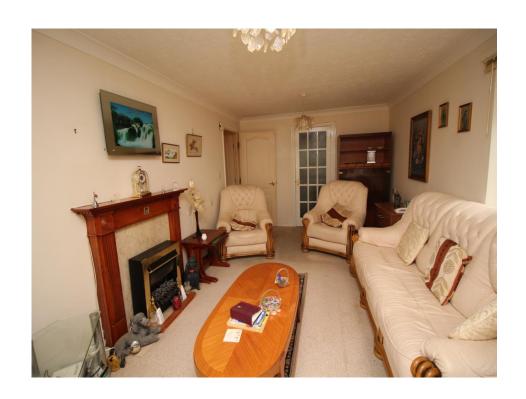

## Property Description

Retirement home. A well presented ground floor age restricted apartment located in the Bognor Regis town centre. Accommodation comprises of two good sized bedrooms, dual aspect lounge/diner, fitted kitchen and shower room/WC. The property also has heating and pull cords to a 24 hour care line facility. In the development there is also a residents lounge which hosts an array of activities throughout the week and a laundry room. Outside it is surrounded by attractive and well maintained communal gardens and parking. The property is offered with no forward chain. There is a house manager on site daily and there are pull cords in most rooms giving the resident full peace of mind that they will be well cared for. Sovereign Court also holds its own activities throughout the week for residents to enjoy. EPC Grade D.