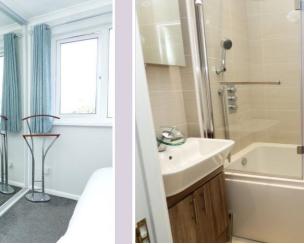

#### ENTRANCE: HALLWAY:

LOUNGE/DIINER: 15'7" x 11'9" (4.75m x 3.6m) Rdiator, feature fire surround, Television aerial point and double glazed patio doors to the rear. KITCHEN: 9' 10" x 5' 10" (3m m x 1.8m) Range of wood coloured base and wall units with roll edge work surfaces over and splashbacks. Built in oven and hob and extractor. Space for fridge/freezer, washing machine and dishwasher. Window to the front. LANDING: Access to the loft. Doors off to: BEDROOM 1: 11' 9" x 10' 1" (3.6m x 3.08m) (maxinto back of wardrobes). BEDROOM 2: 11'9" x9'3" (3.6m x2.84m) BATHROOM: Recently fitted bathroom suite with shower bath with glazed screen and shower over, tiled walls, vanity wash hand basin with cupboard below and low level wc with recessed cistem. Towel radiator and extractor.