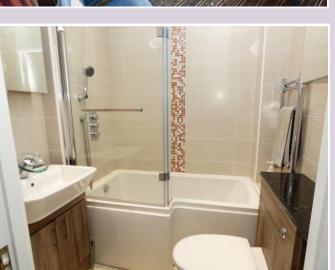

#### ENTRANCE: HALLWAY:

LOUNGE/DIINER: 15'7" x 11'9" (4.75m x 3.6m) Rdiator, feature fire surround, Television aerial point and double glazed patio doors to the rear. KITCHEN: 9' 10" x 5' 10" (3m m x 1.8m) Range of wood coloured base and wall units with roll edge work surfaces over and splashbacks. Built in oven and hob and extractor. Space for fridge/freezer, washing machine and dishwasher. Window to the front. LANDING: Access to the loft. Doors off to: BEDROOM 1: 11' 9" x 10' 1" (3.6m x 3.08m) (maxinto back of wardrobes). BEDROOM 2: 11'9" x9'3" (3.6m x2.84m) BATHROOM: Recently fitted bathroom suite with shower bath with glazed screen and shower over, tiled walls, vanity wash hand basin with cupboard below and low level wc with recessed cistem. Towel radiator and extractor.