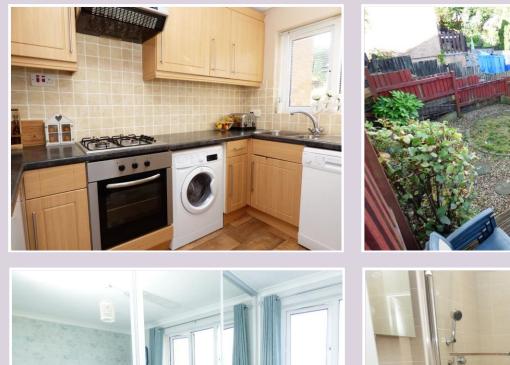

#### ENTRANCE: HALLWAY:

LOUNGE/DIINER: 15'7" x 11'9" (4.75m x 3.6m) Rdiator, feature fire surround, Television aerial point and double glazed patio doors to the rear. KITCHEN: 9' 10" x 5' 10" (3m m x 1.8m) Range of wood coloured base and wall units with roll edge work surfaces over and splashbacks. Built in oven and hob and extractor. Space for fridge/freezer, washing machine and dishwasher. Window to the front. LANDING: Access to the loft. Doors off to: BEDROOM 1: 11' 9" x 10' 1" (3.6m x 3.08m) (maxinto back of wardrobes). BEDROOM 2: 11'9" x9'3" (3.6m x2.84m) BATHROOM: Recently fitted bathroom suite with shower bath with glazed screen and shower over, tiled walls, vanity wash hand basin with cupboard below and low level wc with recessed cistem. Towel radiator and extractor.

OUTSIDE: To the side of the property is a small timber built lean too shed. To the rear of the property is a raised area leading down to a small garden comprising of a decked area and small circular grassed area. PARKING: We understand that there are two allocated parking spaces with the property.