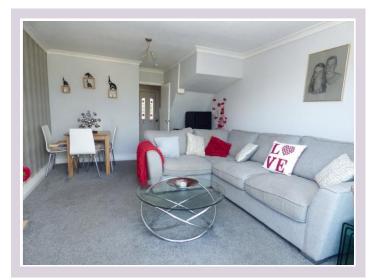

#### ENTRANCE: HALLWAY:

LOUNGE/DIINER: 15'7" x 11'9" (4.75m x 3.6m) Rdiator, feature fire surround, Television aerial point and double glazed patio doors to the rear. KITCHEN: 9' 10" x 5' 10" (3m m x 1.8m) Range of wood coloured base and wall units with roll edge work surfaces over and splashbacks. Built in oven and hob and extractor. Space for fridge/freezer, washing machine and dishwasher. Window to the front. LANDING: Access to the loft. Doors off to: BEDROOM 1: 11' 9" x 10' 1" (3.6m x 3.08m) (maxinto back of wardrobes). BEDROOM 2: 11'9" x9'3" (3.6m x2.84m) BATHROOM: Recently fitted bathroom suite with shower bath with glazed screen and shower over, tiled walls, vanity wash hand basin with cupboard below and low level wc with recessed cistem. Towel radiator and extractor.