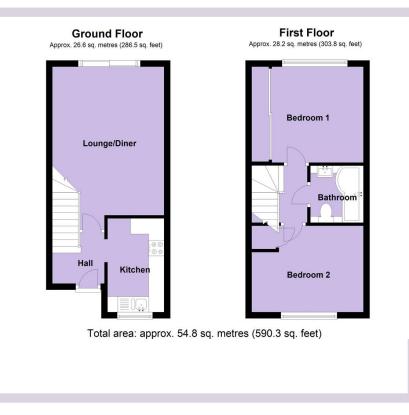

#### ENTRANCE: HALLWAY:

LOUNGE/DIINER: 15'7" x 11'9" (4.75m x 3.6m) Rdiator, feature fire surround, Television aerial point and double glazed patio doors to the rear. KITCHEN: 9' 10" x 5' 10" (3m m x 1.8m) Range of wood coloured base and wall units with roll edge work surfaces over and splashbacks. Built in oven and hob and extractor. Space for fridge/freezer, washing machine and dishwasher. Window to the front. LANDING: Access to the loft. Doors off to: BEDROOM 1: 11' 9" x 10' 1" (3.6m x 3.08m) (maxinto back of wardrobes). BEDROOM 2: 11'9" x9'3" (3.6m x2.84m) BATHROOM: Recently fitted bathroom suite with shower bath with glazed screen and shower over, tiled walls, vanity wash hand basin with cupboard below and low level wc with recessed cistem. Towel radiator and extractor.