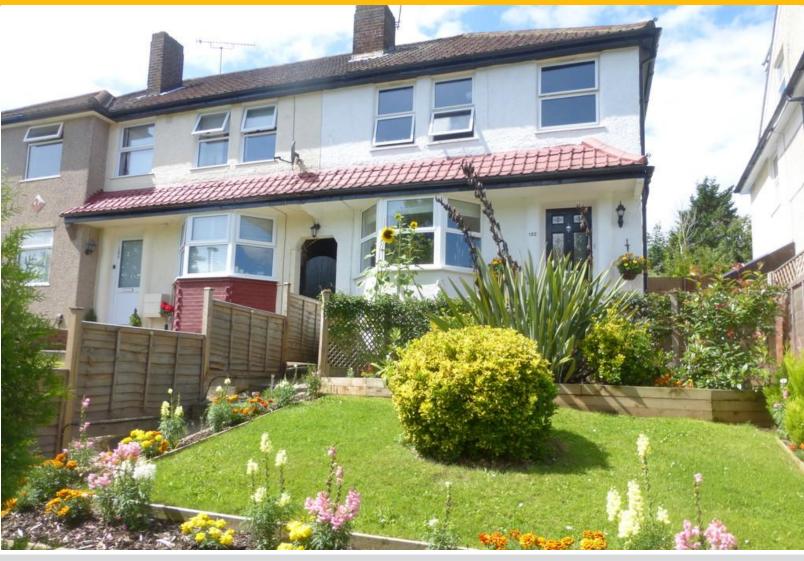

## 102 Queen Elizabeths Drive, New Addington, Croydon, CR0 0HE

In Excess of £350.000

We are pleased to offer to the market this three bedroom semi detached house which has been maintained to a high standard by the current owners and which has a pleasant outlook to the front over parkland. Internally the property offers a spacious kitchen/diner with modern high gloss units and a separate lounge as well as three good size bedrooms and a refitted bathroom. There is an attractive front garden and a large rear garden with side access. Close by Central Parade offers many shops and amenities as well as public transport links to Croydon and the surrounding areas. View now to avoid disappointment.

### FRONT GARDEN

Well maintained elevated garden with beautiful flower beds and shrubs, gated side access. Views of parkland to the front of the property.

TOTAL APPROX. FLOOR AREA 806 SQ.FT. (74.9 SQ.M.)