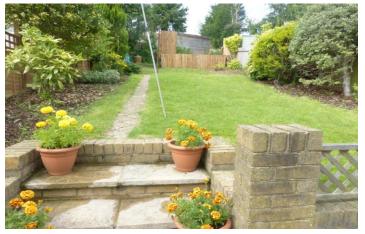

## **REAR GARDEN**

Paved patio, steps up to lawn with decking to the rear, wooden shed, side gated access, outside light.