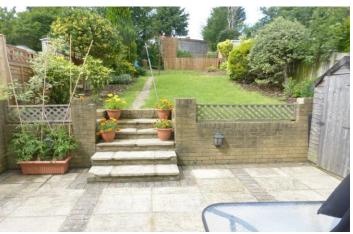

## **REAR GARDEN**

Paved patio, steps up to lawn with decking to the rear, wooden shed, side gated access, outside light.