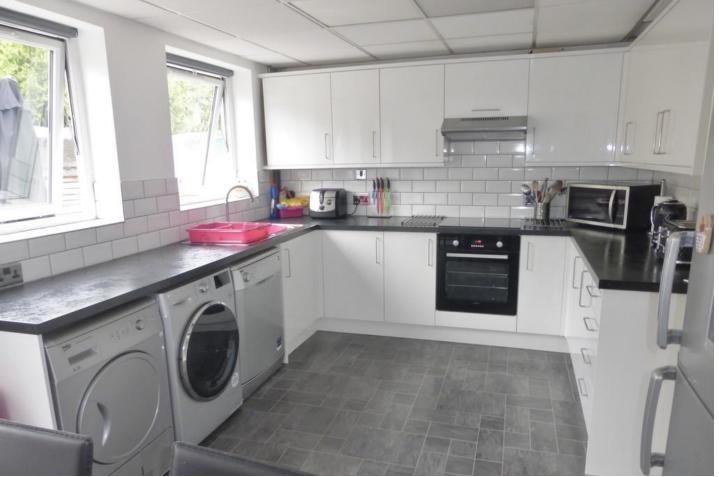

#### KITCHEN/DINER

14' 8" x 10' (4.47m x 3.05m) Two double glazed windows and double glazed door to rear garden, white, high gloss wall and base units, stainless steel sink unit with mixer tap, four ring electric hob with extractor over and oven below, space for washing machine, dishwasher, drier and fridge/freezer, part tiled walls, built in cupboard housing electric meter, laminate flooring.