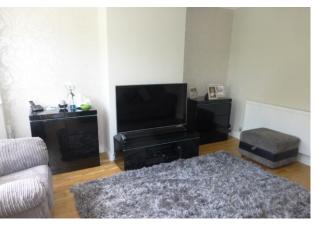

### **LOUNGE**

15' 2" x 12' 6" (4.62m x 3.81m) Double glazed bay window to front, built-in cupboard housing central heating boiler and hot water tank, radiator, wood flooring.