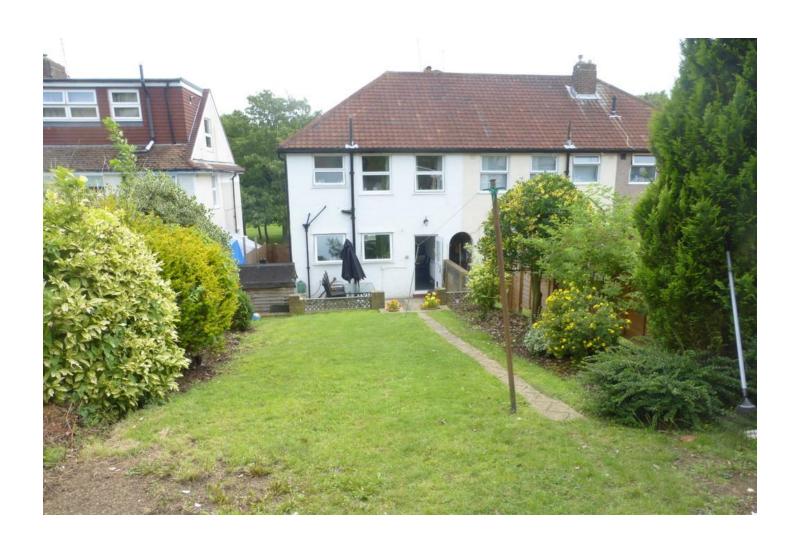

## **REAR GARDEN**

Paved patio, steps up to lawn with decking to the rear, wooden shed, side gated access, outside light.

### FRONT GARDEN

Well maintained elevated garden with beautiful flower beds and shrubs, gated side access. Views of parkland to the front of the property.

TOTAL APPROX. FLOOR AREA 806 SQ.FT. (74.9 SQ.M.)