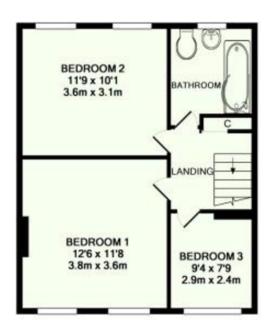

#### LANDING

Hatch to loft, built-in cupboard, doors to bedrooms and bathroom.

#### **BEDROOM ONE**

13' 1" x 9' 7" (3.99m x 2.92m) Two double glazed windows to front, radiator.

#### **BEDROOM TWO**

11" 7" x 9' 7" (3.53m x 2.92m) Two double glazed windows to rear, radiator.

#### **BEDROOM THREE**

 $10' \times 7'' \ 7'' \ (3.05m \times 2.31m)$  Double glazed window to front, radiator, built-in cupboard with shelving.

#### BATHROOM

Double glazed window to rear, P shaped bath with screen and wall mounted Mira shower, pedestal wash hand basin, low level w.c., chrome ladder style towel rail, partly tiled walls, tiled flooring.