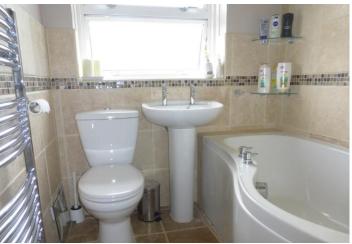

#### BATHROOM

Double glazed window to rear, P shaped bath with screen and wall mounted Mira shower, pedestal wash hand basin, low level w.c., chrome ladder style towel rail, partly tiled walls, tiled flooring.