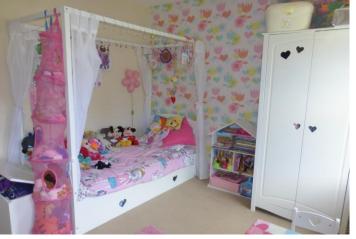

#### **BEDROOM ONE**

13' 1" x 9' 7" (3.99m x 2.92m) Two double glazed windows to front, radiator.

#### **BEDROOM TWO**

11" 7" x 9' 7" (3.53m x 2.92m) Two double glazed windows to rear, radiator.

#### **BEDROOM THREE**

 $10' \times 7'' \ 7'' \ (3.05m \times 2.31m)$  Double glazed window to front, radiator, built-in cupboard with shelving.