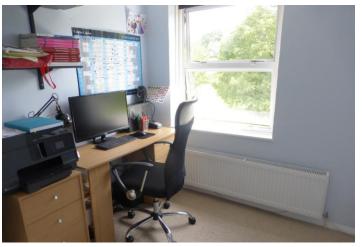

#### **BEDROOM ONE**

13' 1" x 9' 7" (3.99m x 2.92m) Two double glazed windows to front, radiator.

#### **BEDROOM TWO**

11" 7" x 9' 7" (3.53m x 2.92m) Two double glazed windows to rear, radiator.

#### **BEDROOM THREE**

 $10' \times 7'' \ 7'' \ (3.05m \times 2.31m)$  Double glazed window to front, radiator, built-in cupboard with shelving.