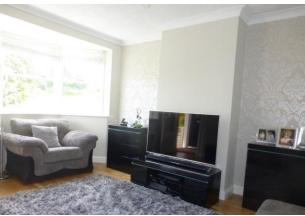

### **LOUNGE**

15' 2" x 12' 6" (4.62m x 3.81m) Double glazed bay window to front, built-in cupboard housing central heating boiler and hot water tank, radiator, wood flooring.