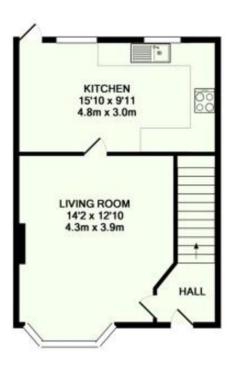

#### **ENTRANCE HALL**

Double glazed window to side, stairs to first floor, door to lounge, wooden flooring.

### **LOUNGE**

15' 2" x 12' 6" (4.62m x 3.81m) Double glazed bay window to front, built-in cupboard housing central heating boiler and hot water tank, radiator, wood flooring.

#### KITCHEN/DINER

14' 8" x 10' (4.47m x 3.05m) Two double glazed windows and double glazed door to rear garden, white, high gloss wall and base units, stainless steel sink unit with mixer tap, four ring electric hob with extractor over and oven below, space for washing machine, dishwasher, drier and fridge/freezer, part tiled walls, built in cupboard housing electric meter, laminate flooring.