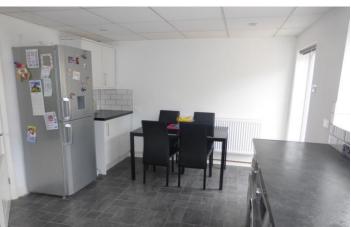

#### KITCHEN/DINER

14' 8" x 10' (4.47m x 3.05m) Two double glazed windows and double glazed door to rear garden, white, high gloss wall and base units, stainless steel sink unit with mixer tap, four ring electric hob with extractor over and oven below, space for washing machine, dishwasher, drier and fridge/freezer, part tiled walls, built in cupboard housing electric meter, laminate flooring.