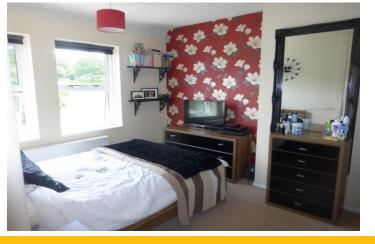

#### **BEDROOM ONE**

13' 1" x 9' 7" (3.99m x 2.92m) Two double glazed windows to front, radiator.

#### **BEDROOM TWO**

11" 7" x 9' 7" (3.53m x 2.92m) Two double glazed windows to rear, radiator.

#### **BEDROOM THREE**

 $10' \times 7'' \ 7'' \ (3.05m \times 2.31m)$  Double glazed window to front, radiator, built-in cupboard with shelving.