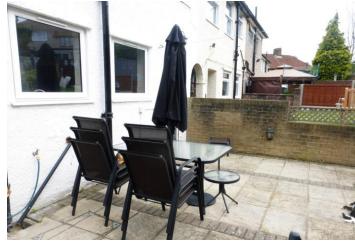

## **REAR GARDEN**

Paved patio, steps up to lawn with decking to the rear, wooden shed, side gated access, outside light.