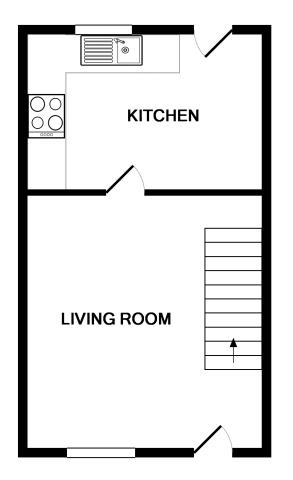

Price: £175,000

**Estate Agents & Lettings Agents** 

LIVING ROOM 13' 3" x 12' 5" (4.05m x 3.81m)

KITCHEN 12' 5" x 8' 3" (3.79m x 2.54m)

BEDROOM ONE 9' 2" x 11' 4" (2.80m x 3.47m)

BEDROOM TWO 10' 2" x 6' 0" (3.12m x 1.84m)

Estate Agents & Lettings Agents

**GROUND FLOOR** 

1ST FLOOR

This floor plan is not to scale and is for guidance purposes only Made with Metropix ©2017

**Estate Agents & Lettings Agents** 

Address:

41 Hazel Avenue, Evesham, WR11 1XT