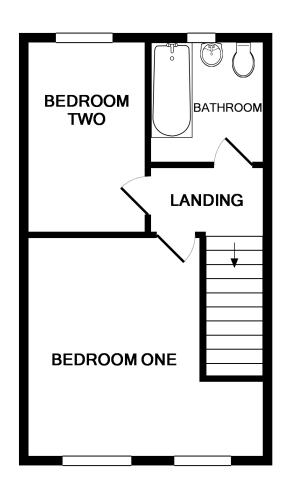

Price: £175,000

**Estate Agents & Lettings Agents** 

LIVING ROOM 13' 3" x 12' 5" (4.05m x 3.81m)

KITCHEN 12' 5" x 8' 3" (3.79m x 2.54m)

BEDROOM ONE 9' 2" x 11' 4" (2.80m x 3.47m)

BEDROOM TWO 10' 2" x 6' 0" (3.12m x 1.84m)

Estate Agents & Lettings Agents

**GROUND FLOOR** 

1ST FLOOR

This floor plan is not to scale and is for guidance purposes only Made with Metropix ©2017

**Estate Agents & Lettings Agents** 

Address:

41 Hazel Avenue, Evesham, WR11 1XT