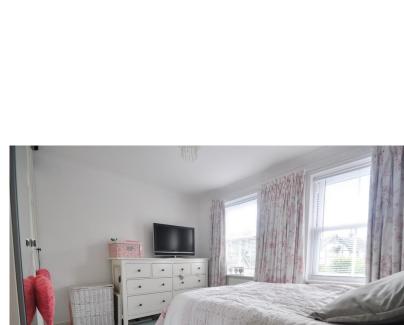

LANDING Double glazed sash window.

BEDROOM 11' 8"  $\times$  10' 4" (3.56m  $\times$  3.15m) Two double glazed sash windows. Radiator. Coving.

BATHROOM With a 3 piece suite in white comprising a low level wc pedestal wash hand basin and panelled bath. Radiator. Double glazed obscure window. Extractor fan. Coving. Tiled floor.