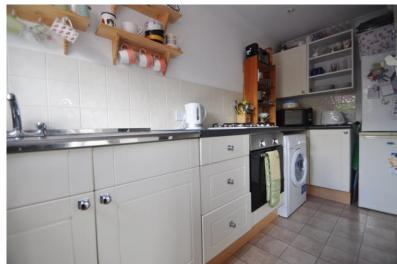

vehicle.

KITCHEN 11' 4" x 5' 4" (3.45m x 1.63m) Well fitted with units at eye and base level with work surfaces over. Single drainer stainless steel sink unit with mixer tap over. 4 ring gas hob and a built under oven. Space and plumbing for a washing machine. Radiator. Coving. Double glazed sash window to the side.