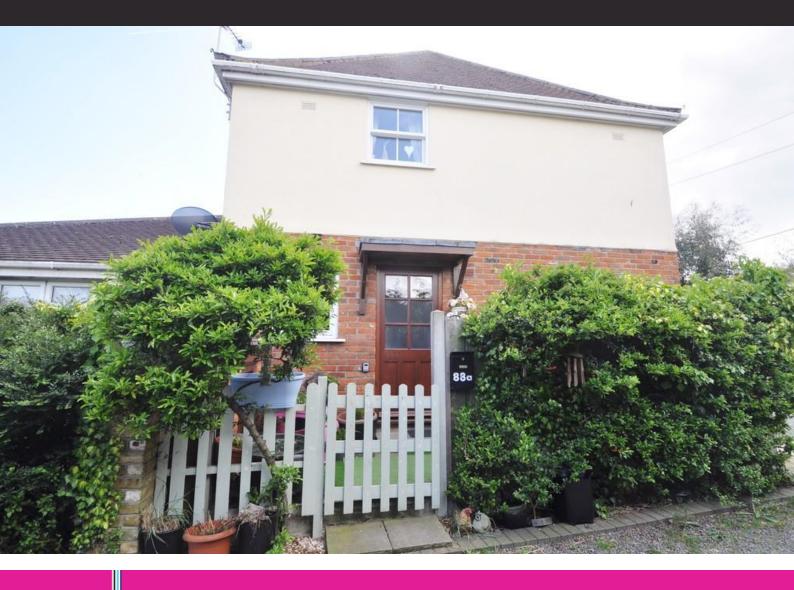

stuart thomas **88A Rectory Road** Hadleigh, SS7 2ND

- RARE OPPORTUNITY
- PRETTY ONE BEDROOM COTTAGE
- ALLOCATED PARKING
- WELL FITTED KITCHEN

Guide Price £213,000

EPC Rating '68'

LOUNGE 13' 9"  $\times$  11' 5" (4.19m  $\times$  3.48m) Entrance door leads to the Lounge which has a double glazed bay window to the front. Radiator. Coving. Stairs lead to the first floor. Laminate flooring.