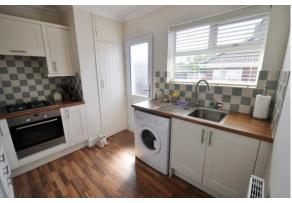

#### KITCHEN

9' 9" x 8' 8" (2.97m x 2.64m) Superbly fitted with units at eye and base level with ample work surfaces over. Single drainer stainless steel sink unit with a mixer tap over. Cupboard housing the gas fired central heating boiler. Double glazed door and window to the side. Double radiator. Concealed extractor cooker hood. 4 ring gas hob and a built under oven. Space and plumbing for a washing machine. Coving.