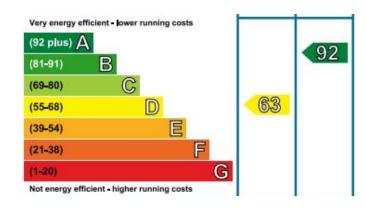

NE**

14' 5"  $\times 10'$  6" (4.39m  $\times 3.2$ m) Double glazed window to the rear. Radiator.

#### **BEDROOM TWO**

 $9' 10'' \times 8' 8'' (3m \times 2.64m)$  Double glazed windows to the rear and flank. Radiator.

#### **BATHROOM**





With a 3 piece white suite comprising a low level wc, pedestal wash hand basin and shower bath with independent shower over the bath and a shower screen. Heated towel rail.

Obscure double glazed window to the side. Dimplex electric fan heater. Tiled floor. Some ceramic tiles to the walls.

### GARAGE

Detached with double doors. Restricted access.

### FRONT GARDEN

Mainly crazy paved providing ample off street parking.

#### REAR GARDEN

Easily maintained with a brick wall boundary to the rear. Lawn and established borders. Outside water supply.