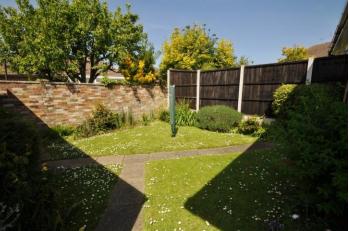

#### REAR GARDEN

Easily maintained with a brick wall boundary to the rear. Lawn and established borders. Outside water supply.