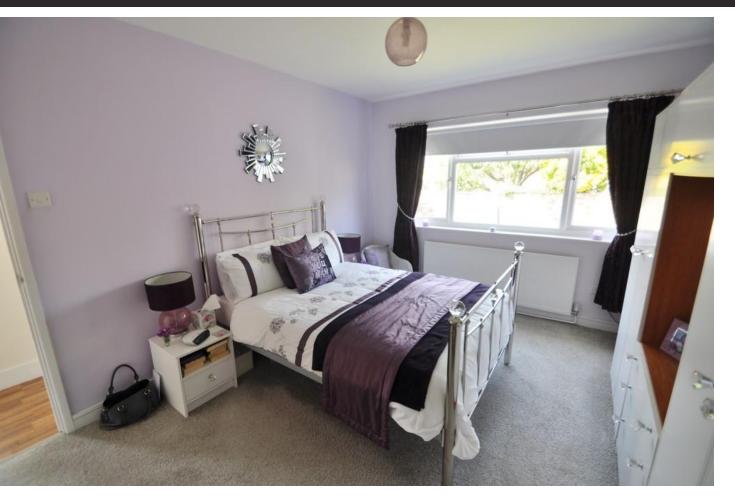

#### **BEDROOM ONE**

14' 5"  $\times 10'$  6" (4.39m  $\times 3.2$ m) Double glazed window to the rear. Radiator.

#### **BEDROOM TWO**

 $9' 10'' \times 8' 8'' (3m \times 2.64m)$  Double glazed windows to the rear and flank. Radiator.