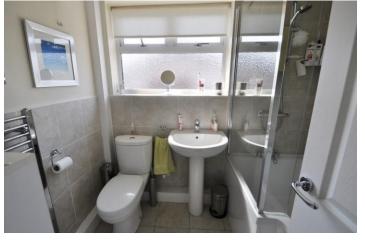

#### **BATHROOM**

With a 3 piece white suite comprising a low level wc, pedestal wash hand basin and shower bath with independent shower over the bath and a shower screen. Heated towel rail.

Obscure double glazed window to the side. Dimplex electric fan heater. Tiled floor. Some ceramic tiles to the walls.