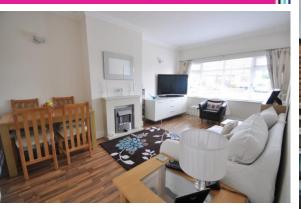

#### LOUNGE

17' 2"  $\times$  10' 7" (5.23m  $\times$  3.23m) This attractive room has a large lead light double glazed window to the front aspect. Wood effect flooring. Double radiator. Feature fire surround with a pebble fire. Two wall light points. Door leads to the inner hall.