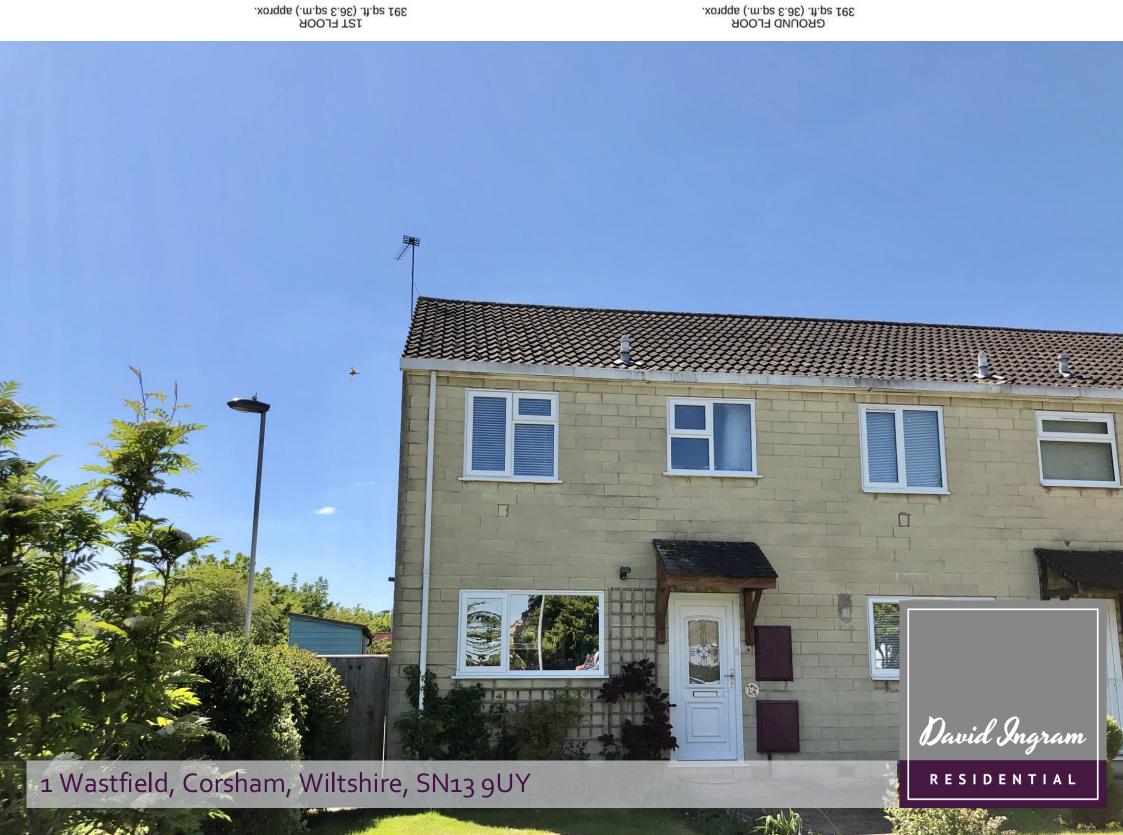

### 1 Wastfield, Corsham, Wiltshire, SN139UY

- Three bedroom end of terrace house
- Shower room and cloakroom
- Gas central heating and uPVC double glazing
- Garage

- Three bedrooms
- Modern kitchen/diner
- Private rear garden
- NO ONWARD CHAIN

#### Situation and Description

A modern, well presented end of terraced house which offers the benefits of uPVC double glazing, gas central heating, private rear garden, garage and NO ONWARD CHAIN

The property offers accommodation comprising entrance hall with cloakroom off, sitting room, kitchen/diner with modern units, two double bedrooms, one single bedroom and a shower room (formerly a bathroom).