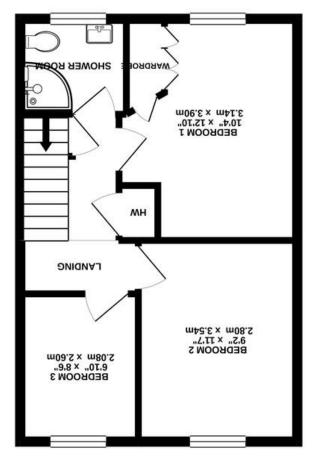

#### Situation and Description

A modern, well presented end of terraced house which offers the benefits of uPVC double glazing, gas central heating, private rear garden, garage and NO ONWARD CHAIN

The property offers accommodation comprising entrance hall with cloakroom off, sitting room, kitchen/diner with modern units, two double bedrooms, one single bedroom and a shower room (formerly a bathroom).