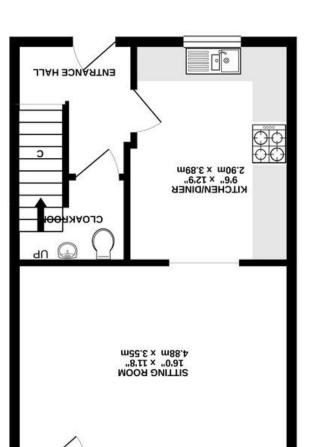

#### Situation and Description

A modern, well presented end of terraced house which offers the benefits of uPVC double glazing, gas central heating, private rear garden, garage and NO ONWARD CHAIN

The property offers accommodation comprising entrance hall with cloakroom off, sitting room, kitchen/diner with modern units, two double bedrooms, one single bedroom and a shower room (formerly a bathroom).