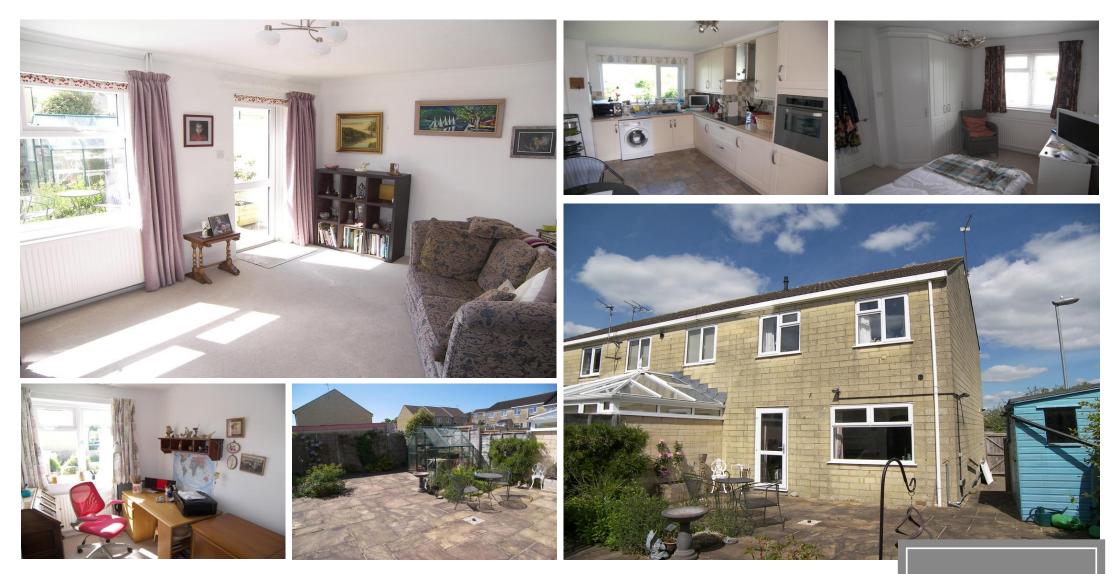

### 1 Wastfield, Corsham, Wiltshire, SN139UY

- Three bedroom end of terrace house
- Shower room and cloakroom
- Gas central heating and uPVC double glazing
- Garage

- Three bedrooms
- Modern kitchen/diner
- Private rear garden
- NO ONWARD CHAIN

#### Situation and Description

A modern, well presented end of terraced house which offers the benefits of uPVC double glazing, gas central heating, private rear garden, garage and NO ONWARD CHAIN

The property offers accommodation comprising entrance hall with cloakroom off, sitting room, kitchen/diner with modern units, two double bedrooms, one single bedroom and a shower room (formerly a bathroom).

#### Outside

Front

Level lawned garden with ornamental bushes and flower beds to side. Path to front door and gated access to the rear.

#### Rear

Well enclosed, private patio style garden with pretty flower beds and gated access to the rear.

#### Garage

Single unit with up and over door to front. The garage is situated directly to the rear of the property (in a block).

Wastfield is a popular cul de sac which is conveniently situated within easy walking distance of the local schools, and community campus incorporating the swimming pool, library, cafe and other leisure facilities. The picturesque high street is only a short walk further on and bus services to bath and Chippenham pick up close by on the Valley road.