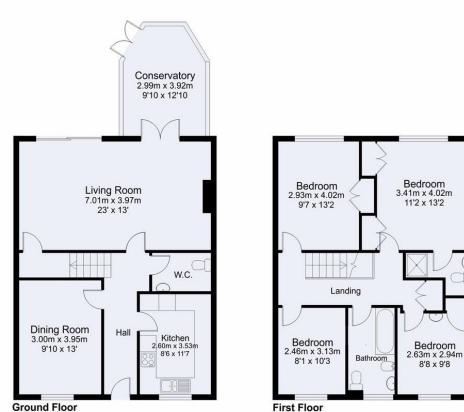

## **Sussex Road, Petersfield** Total Approx Gross Internal Floor Area = 140 Sq/m - 1507 Sq/ft

FOR IDENTIFICATION PURPOSES ONLY - NOT TO SCALE - REF = 613/0703 - © www.homeplansepc.co.uk 2019

26 Lavant Street, Peters field, Hampshire, GU32 3EF