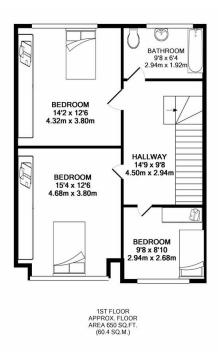

TOTAL APPROX. FLOOR AREA 1513 SQ.FT. (140.6 SQ.M.)

Whilst every attempt has been made to ensure the accuracy of the floor plan contained here, measurement of doors, windows, rooms and any other items are approximate and no responsibility is laken for any error, omission, or mis-statement. This plan is for illustrative purposes only and should be used as such by any prospective purchaser. The services, systems and appliances shown have not been tested and no guarante as to their operability or efficiency can be given.