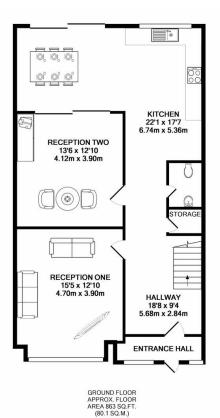

TOTAL APPROX. FLOOR AREA 1513 SQ.FT. (140.6 SQ.M.)

Whilst every attempt has been made to ensure the accuracy of the floor plan contained here, measurement of doors, windows, rooms and any other items are approximate and no responsibility is laken for any error, omission, or mis-statement. This plan is for illustrative purposes only and should be used as such by any prospective purchaser. The services, systems and appliances shown have not been tested and no guarante as to their operability or efficiency can be given.