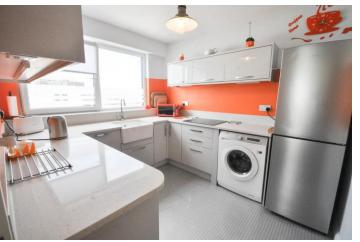

#### **KITCHEN**

9' 5" x 8' 8" (2.87m x 2.64m) This superbly fitted kitchen has a range of gloss units at eye and base level with stone work surfaces over. Inset Belfast sink with a mixer tap over and under sink instant hot water heater. Space and plumbing for a washing machine. Integrated slimline dishwasher. Double glazed window to the side with views over Leigh on Sea towards Belfairs Woods. Pull out larder cupboard with a carousel unit. Over work surface lighting.