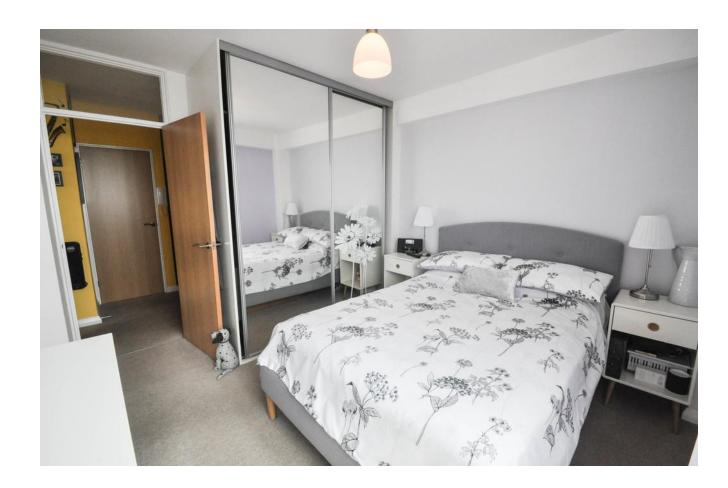

## **BEDROOM ONE**

10' 6"  $\times$  10' 4" (3.2m  $\times$  3.15m) Sliding door mirrored wardrobes to one wall. Double glazed window to the front offering superb views toward the Thames Estuary.

#### BEDROOM TWO

9' 4"  $\times$  6' 10" (2.84m  $\times$  2.08m) Double glazed window offering excellent views of the Thames Estuary. Built in wardrobe cupboard. Electric heater.