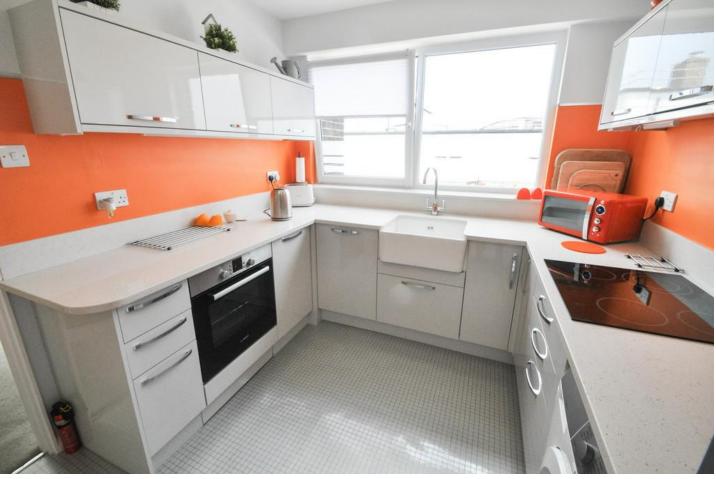

#### **KITCHEN**

9' 5" x 8' 8" (2.87m x 2.64m) This superbly fitted kitchen has a range of gloss units at eye and base level with stone work surfaces over. Inset Belfast sink with a mixer tap over and under sink instant hot water heater. Space and plumbing for a washing machine. Integrated slimline dishwasher. Double glazed window to the side with views over Leigh on Sea towards Belfairs Woods. Pull out larder cupboard with a carousel unit. Over work surface lighting.