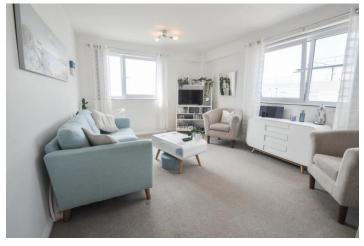

## LOUNGE

15' 1"  $\times$  11' 8" (4.6m  $\times$  3.56m) This bright and airy room has a double glazed window to the front aspect with STUNNING PANORAMIC VIEWS of the THAMES ESTUARY. A further double glazed window to the side. Free standing fireplace with an electric log effect living flame fire with a fan heater.