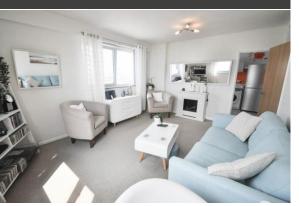

## LOUNGE

15' 1"  $\times$  11' 8" (4.6m  $\times$  3.56m) This bright and airy room has a double glazed window to the front aspect with STUNNING PANORAMIC VIEWS of the THAMES ESTUARY. A further double glazed window to the side. Free standing fireplace with an electric log effect living flame fire with a fan heater.

## **BEDROOM ONE**

10' 6"  $\times$  10' 4" (3.2m  $\times$  3.15m) Sliding door mirrored wardrobes to one wall. Double glazed window to the front offering superb views toward the Thames Estuary.

#### BEDROOM TWO

9' 4"  $\times$  6' 10" (2.84m  $\times$  2.08m) Double glazed window offering excellent views of the Thames Estuary. Built in wardrobe cupboard. Electric heater.