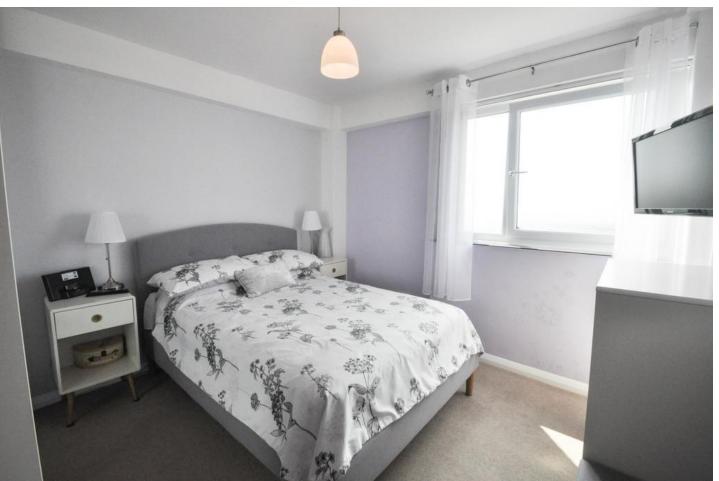

## **BEDROOM ONE**

10' 6"  $\times$  10' 4" (3.2m  $\times$  3.15m) Sliding door mirrored wardrobes to one wall. Double glazed window to the front offering superb views toward the Thames Estuary.

#### BEDROOM TWO

9' 4"  $\times$  6' 10" (2.84m  $\times$  2.08m) Double glazed window offering excellent views of the Thames Estuary. Built in wardrobe cupboard. Electric heater.