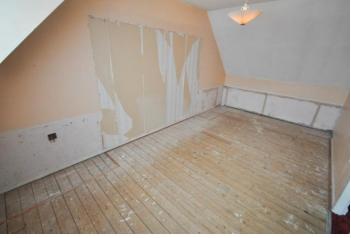

#### **BEDROOM THREE**

12' 03"  $\times$  7' 03" (3.73 m  $\times$  2.21 m) This bedroom has 2 eaves storage cupboards. Window to the rear. Carpet. Some restricted head height.