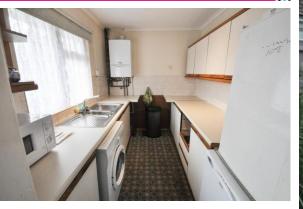

#### KITCHEN

8' 10" x 6' 09" (2.69m x 2.06m) The kitchen comprises a range of eye and base level units with cream work surface over and one and a half stainless steel sink. Splash back tiling. Plumbing for washing machine. Fridge and freezer to remain. Space for gas stove. Wall mounted combination boiler. Carpet. Double glazed window to the front.