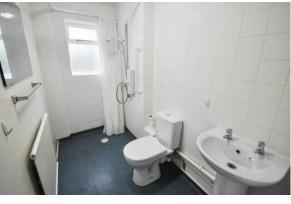

#### GROUND FLOOR WET ROOM

The property has a wet room with pedestal hand wash basin. Electric shower. Close coupled WC. Window to side with obscure glass. Radiator.