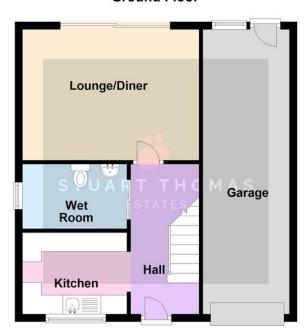

#### HALL

Entrance into the hallway with stairs to first floor. Radiator. Carpet. Room thermostat.

#### LOUNGE/DINER

15' 02" x 11' 04" (4.62m x 3.45m) Entrance via a fully glazed door, the lounge has double glazed patio doors leading to the garden. Electric wall hung fire. 2 radiators. Carpet.

#### KITCHEN

8' 10" x 6' 09" (2.69m x 2.06m) The kitchen comprises a range of eye and base level units with cream work surface over and one and a half stainless steel sink. Splash back tiling. Plumbing for washing machine. Fridge and freezer to remain. Space for gas stove. Wall mounted combination boiler. Carpet. Double glazed window to the front.

#### GROUND FLOOR WET ROOM

The property has a wet room with pedestal hand wash basin. Electric shower. Close coupled WC. Window to side with obscure glass. Radiator.

### GARAGE

The garage is a good size as it runs the whole length of the property with power and lighting.

### **Ground Floor**

All measurements are approximate and quoted in metric with imperial equivalents and for general guidance only and whilst every attempt has been made to ensure accuracy, they must not be relied upon.