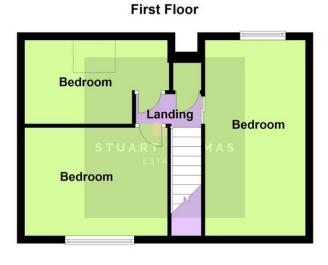

#### BEDROOM ON E

16' 09"  $\times$  8' 10" (5.11m  $\times$  2.69m) Located to the rear of the property there is a double glazed window overlooking the garden. Radiator.

#### BEDROOM TWO

12' 02" x 9' 06" (3.71m x 2.9m) The second bedroom is to the front of the property with a double glazed window. Radiator. Carpet.

#### **BEDROOM THREE**

12' 03"  $\times$  7' 03" (3.73 m  $\times$  2.21 m) This bedroom has 2 eaves storage cupboards. Window to the rear. Carpet. Some restricted head height.