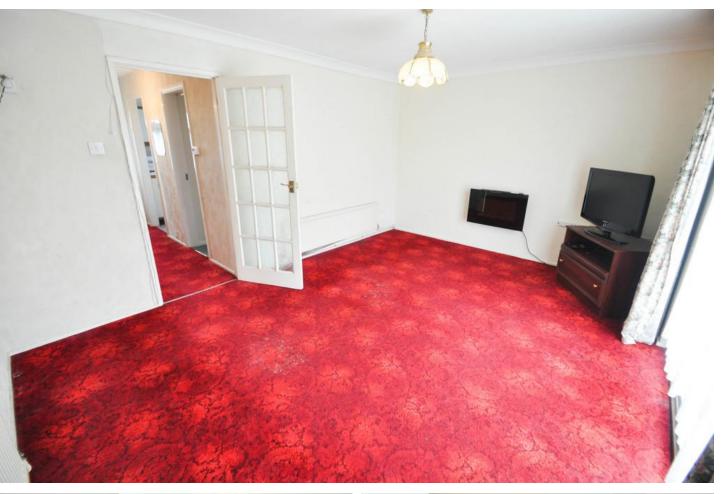

#### LOUNGE/DINER

15' 02" x 11' 04" (4.62m x 3.45m) Entrance via a fully glazed door, the lounge has double glazed patio doors leading to the garden. Electric wall hung fire. 2 radiators. Carpet.