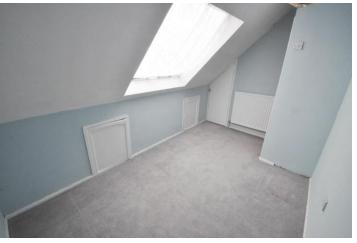

#### **BEDROOM THREE**

12' 03"  $\times$  7' 03" (3.73 m  $\times$  2.21 m) This bedroom has 2 eaves storage cupboards. Window to the rear. Carpet. Some restricted head height.