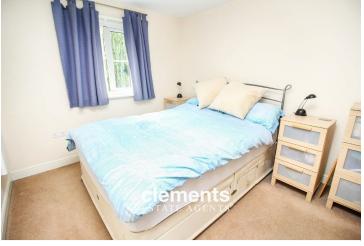

MASTER BEDROOM 18' 3" x 9' 3" (5.56m x 2.82m)
Well decorated with a double glazed window to rear, electric wall mounted heater, fitted carpet, TV point, door leading to: