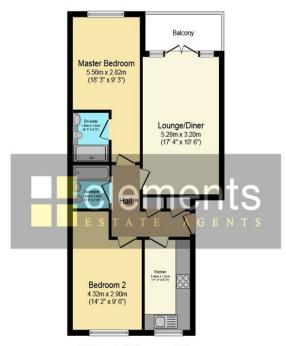

#### **Contact Details**

142 Marlowes
Hemel Hempstead
Hertfordshire
HP1 1EZ

**Email:** sales@clementsestateagents.co.uk

**Tel:** 01442 214151

www.clementsestateagents.co.uk

First Floor Plan

Floor area 62.0 sq. m. (667 sq. ft.) approx

Total floor area 62.0 sq. m. (667 sq. ft.) approx

This Floor Plan is for illustration purposes only and may not be representative of the property. The position and size of doors, windows and other features are approximate. Unauthorized reproduction prohibited. © PropertyBOX