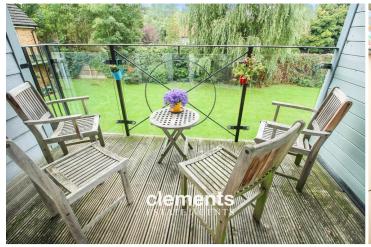

#### **BALCONY**

A superb railing enclosed balcony with space for a table and chairs with views over the communal gardens to rear.