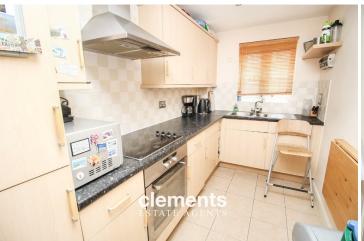

## **KITCHEN** 11' 6" x 5' 11" (3.51m x 1.8m)

Comprising a range of wall and floor mounted units with roll top work surfaces and inset stainless steel sink with single drainer, integral stainless steel oven with electric hob and extractor hood over, integral washing machine, dishwasher and fridge freezer, built in fold away breakfast table, double glazed window to front aspect, part tiled walls and tiled floor, inset ceiling spot lights.