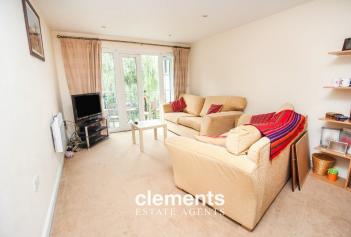

### **LOUNGE/DINER** 17' 8" x 10' 6" (5.38m x 3.2m)

A good sized well decorated lounge with double glazed windows and French doors to rear offering excellent views over the communal gardens and canal as well as giving access out on to the balcony, TV point, electric wall mounted heater, fitted carpet, inset ceiling spot lights.