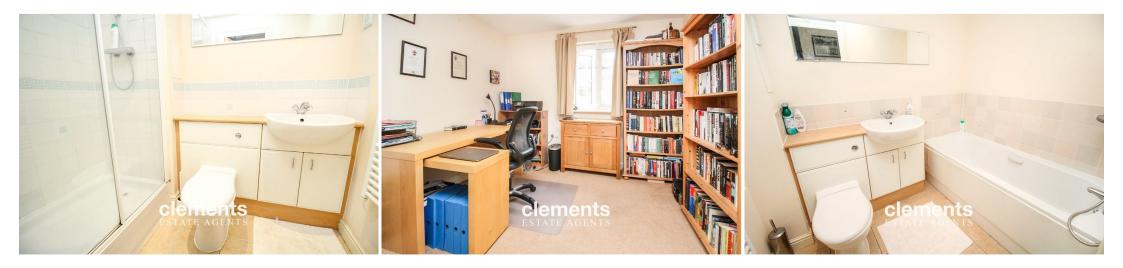

## **EN SUITE**

Comprising a walk in double shower cubicle with a wall mounted shower, wash hand basin with a vanity unit beneath, low level WC, electric heated towel rail, part tiled walls and tiled floor, shaver point.

#### **BATHROOM**

Comprising a panel enclosed bath with mixer taps and shower attachment, low level WC, wash hand basin with built in vanity unit, part tiled walls and tiled floor, heated towel rail, inset ceiling spot lights.