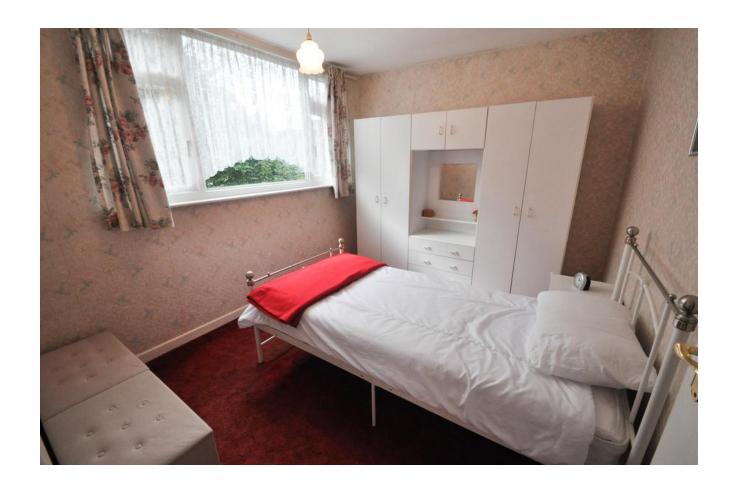

#### BEDROOM TWO

10' 10" x 8' 9" (3.3m x 2.67m) Double glazed window to the rear.