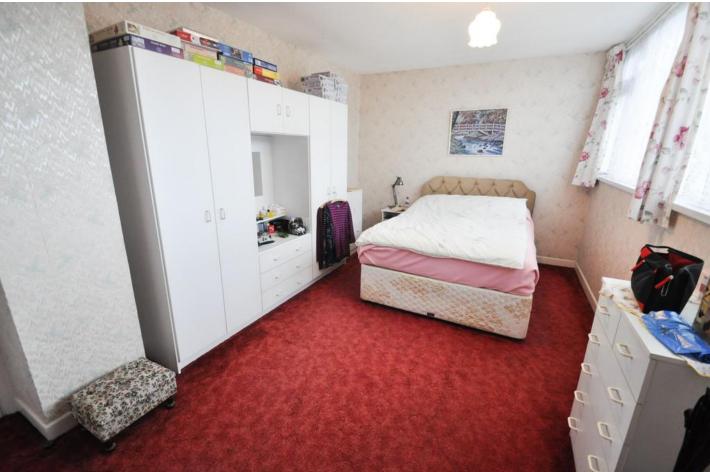

#### **BEDROOM ONE**

15'  $8" \times 9$ '  $7" (4.78m \times 2.92m)$  This good size master bedroom has a large double glazed window to the front aspect. Eaves storage cupboard.