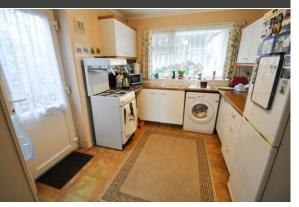

#### **KITCHEN**

11' 7"  $\times$  8' 8" (3.53m  $\times$  2.64m) Fitted with a range of units at eye and base level with ample work surfaces over. Single drainer sink unit with a mixer tap over. Space and plumbing for a washing machine. Double glazed window to the rear and a double glazed door to the side. Chamber housing the gas fired warm air central heating system. Useful large storage cupboard.