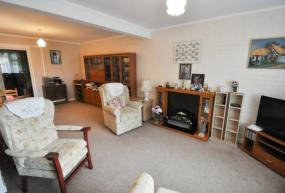

#### LOUNGE/DINER

22' 5"  $\times$  12' 7" narrowing to 10'1"" (6.83m  $\times$  3.84m) This good size room has a double glazed window to the front. Feature fireplace with an electric fire. Illuminated display cabinet and two further matching units. Door leads to the second reception room.

#### SECOND RECEPTION ROOM

11' 8" x 9' 8" (3.56m x 2.95m) Double glazed window to the rear.