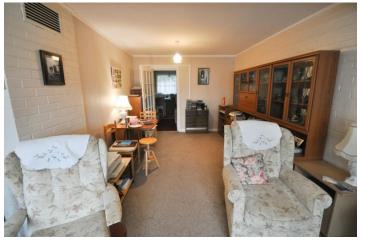

#### LOUNGE/DINER

22' 5"  $\times$  12' 7" narrowing to 10'1"" (6.83m  $\times$  3.84m) This good size room has a double glazed window to the front. Feature fireplace with an electric fire. Illuminated display cabinet and two further matching units. Door leads to the second reception room.