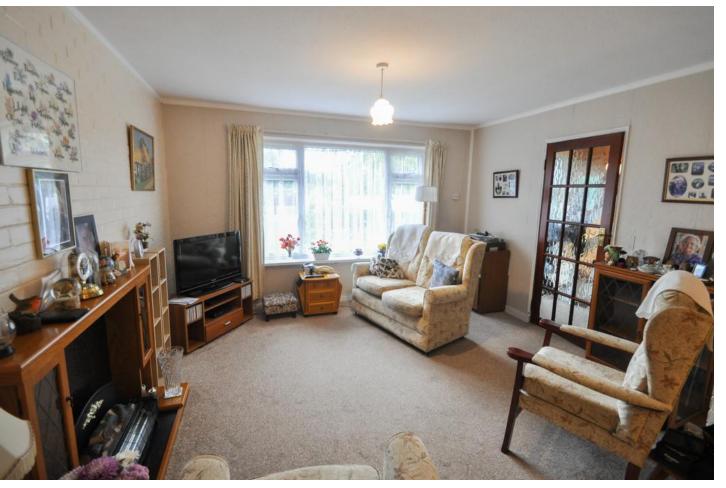

#### LOUNGE/DINER

22' 5"  $\times$  12' 7" narrowing to 10'1"" (6.83m  $\times$  3.84m) This good size room has a double glazed window to the front. Feature fireplace with an electric fire. Illuminated display cabinet and two further matching units. Door leads to the second reception room.

#### SECOND RECEPTION ROOM

11' 8" x 9' 8" (3.56m x 2.95m) Double glazed window to the rear.