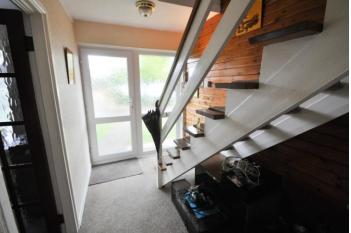

#### ENTRANCE HALL

Double glazed entrance door and side screen leads to the entrance hall. Stairs to the first floor.