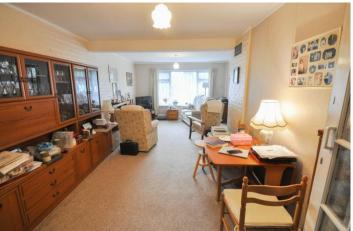

#### LOUNGE/DINER

22' 5"  $\times$  12' 7" narrowing to 10'1"" (6.83m  $\times$  3.84m) This good size room has a double glazed window to the front. Feature fireplace with an electric fire. Illuminated display cabinet and two further matching units. Door leads to the second reception room.

#### SECOND RECEPTION ROOM

11' 8" x 9' 8" (3.56m x 2.95m) Double glazed window to the rear.