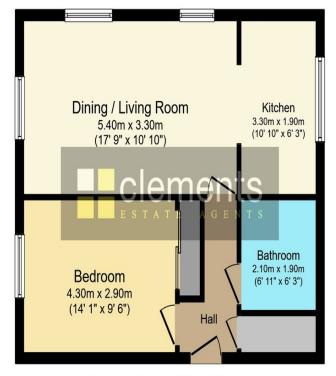

## LOUNGE/DINER

17' 9" x 10' 10" (5.41m x 3.3m)

A large well decorated double aspect room with a windows to side and rear, fitted carpet, TV point, opening to :

#### **KITCHEN**

10' 10" x 6' 3" (3.3m x 1.91m)

A modern range of wall and floor mounted units with roll top work surfaces, stainless steel sink with single drainer and mixer tap, stainless steel built in oven with electric hob and extractor hood over, plumbing and space for a washing machine and dishwasher, space for a fridge freezer, window to side.

#### BEDROOM

14' 1" x 9' 6" (4.29m x 2.9m) A good sized master bedroom with a window to side, fitted carpet, electric radiator.

#### BATHROOM

Comprising a modern panel enclosed bath, pedestal wash hand basin, low level WC, tiled walls and flooring, window to side.

## **Contact Details**

142 Marlowes

Hemel Hempstead

Hertfordshire

HP1 1EZ

Email: sales@clementsestateagents.co.uk Tel: 01442 214151 www.clementsestateagents.co.uk

Floor area 47.0 sq. m. (506 sq. ft.) approx

Total floor area 47.0 sq. m. (506 sq. ft.) approx This Floor Plan is for illustration purposes only and may not be representative of the property. The position and size of doors, windows and other features are approximate. Unauthorized reproduction prohibiled. @ Properk@XX