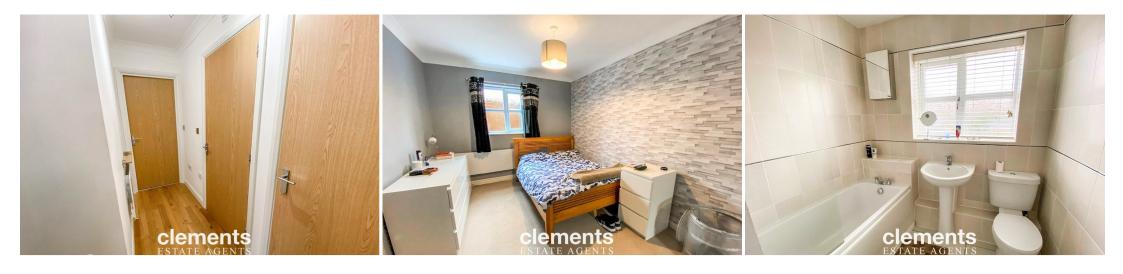

#### **ENTRANCE HALLWAY**

Well decorated with doors to rooms, wooden flooring, large built in airing cupboard.

#### BEDROOM

14' 1" x 9' 6" (4.29m x 2.9m) A good sized master bedroom with a window to side, fitted carpet, electric radiator.

#### BATHROOM

Comprising a modern panel enclosed bath, pedestal wash hand basin, low level WC, tiled walls and flooring, window to side.