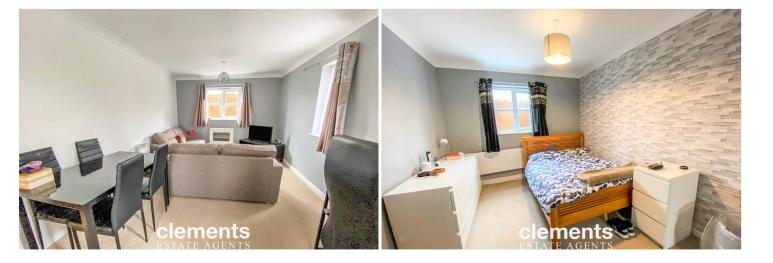

## LOUNGE/DINER

17' 9" x 10' 10" (5.41m x 3.3m)

A large well decorated double aspect room with a windows to side and rear, fitted carpet, TV point, opening to :

#### BEDROOM

14' 1" x 9' 6" (4.29m x 2.9m) A good sized master bedroom with a window to side, fitted carpet, electric radiator.