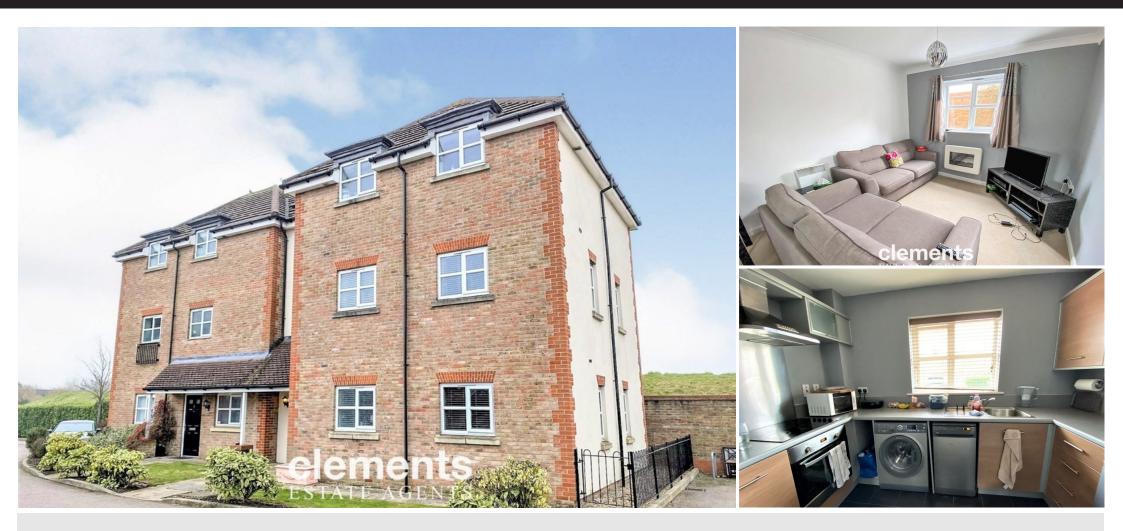

# Summerleas Close, Hemel Hempstead HERTS HP2 5PW

Clements Estate Agents are delighted to offer this SUPERB one double bedroom ground floor luxury apartment offering an excellent range of features including excellent decorative order with a modern fitted kitchen and bathroom, spacious room sizes, electric heating, allocated parking and a popular residential location set close to amenities and transport links. VIEWING ESSENTIAL!

# **Property Description**

Clements Estate Agents are delighted to offer this SUPERB one double bedroom ground floor luxury apartment offering an excellent range of features including excellent decorative order with a modern fitted kitchen and bathroom, spacious room sizes, electric heating, allocated parking and a popular residential location set close to amenities and transport links.

## LOUNGE/DINER

17' 9" x 10' 10" (5.41m x 3.3m)

A large well decorated double aspect room with a windows to side and rear, fitted carpet, TV point, opening to :

#### **KITCHEN**

10' 10" x 6' 3" (3.3m x 1.91m)

A modern range of wall and floor mounted units with roll top work surfaces, stainless steel sink with single drainer and mixer tap, stainless steel built in oven with electric hob and extractor hood over, plumbing and space for a washing machine and dishwasher, space for a fridge freezer, window to side.