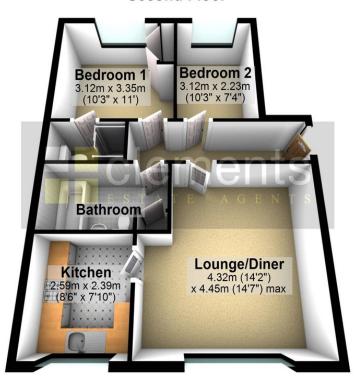

#### **ENTRANCE**

Security entrance door with entry phone system, stairs leading to the second floor. Front door leading to:

#### **ENTRANCE HALL**

Well decorated with doors to:

#### LOUNGE/DINER

A good sized room with a window to rear, fitted carpet, TV point, coved ceiling, door to:

#### **KITCHEN**

Comprising a range of wooden wall and floor mounted units with roll top work surfaces, inset one and half bowl stainless steel sink with single drainer and mixer taps, Built in oven with electric hob over, plumbing and space for a washing machine, window to the rear, part tiled walls, laminate wood flooring.

#### **MASTER BEDROOM**

Very well decorated with a window to front, built in wardrobes, fitted carpet, coved ceiling, door leading to:

#### **EN SUITE SHOWER ROOM**

Comprising a walk in shower cubicle with wall mounted shower, low level WC, pedestal wash hand basin, part tiled walls.

#### **BEDROOM TWO**

A good sized second bedroom with a window to front, fitted carpet, coved ceiling

#### **BATHROOM**

A modern white bathroom suite comprising a panel enclosed bath, pedestal wash hand basin with mixer taps, low level WC, part tiled walls, electric heated towel rail.

## **Second Floor**

Agents Note: Whilst every care has been taken to prepare these sales particulars, they are for guidance purposes only. All measurements are approximate are for general guidance purposes only and whilst every care has been taken to ensure their accuracy, they should not be relied upon and potential buyers are advised to recheck the measurements