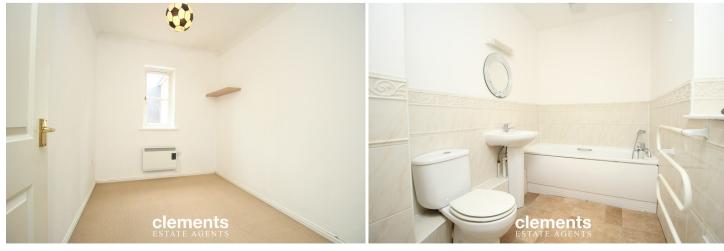

#### **MASTER BEDROOM**

Very well decorated with a window to front, built in wardrobes, fitted carpet, coved ceiling, door leading to:

#### **BEDROOM TWO**

A good sized second bedroom with a window to front, fitted carpet, coved ceiling

#### **BATHROOM**

A modern white bathroom suite comprising a panel enclosed bath, pedestal wash hand basin with mixer taps, low level WC, part tiled walls, electric heated towel rail.