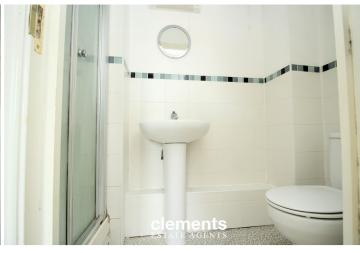

#### **EN SUITE SHOWER ROOM**

Comprising a walk in shower cubicle with wall mounted shower, low level WC, pedestal wash hand basin, part tiled walls.

#### **BATHROOM**

A modern white bathroom suite comprising a panel enclosed bath, pedestal wash hand basin with mixer taps, low level WC, part tiled walls, electric heated towel rail.