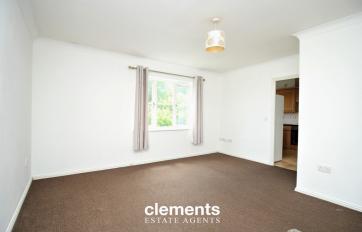

#### LOUNGE/DINER

A good sized room with a window to rear, fitted carpet, TV point, coved ceiling, door to: