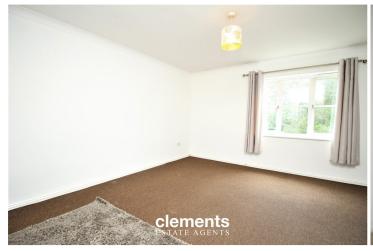

#### **MASTER BEDROOM**

Very well decorated with a window to front, built in wardrobes, fitted carpet, coved ceiling, door leading to:

#### **BEDROOM TWO**

A good sized second bedroom with a window to front, fitted carpet, coved ceiling