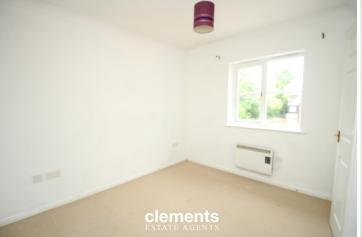

#### **MASTER BEDROOM**

Very well decorated with a window to front, built in wardrobes, fitted carpet, coved ceiling, door leading to:

#### **BEDROOM TWO**

A good sized second bedroom with a window to front, fitted carpet, coved ceiling