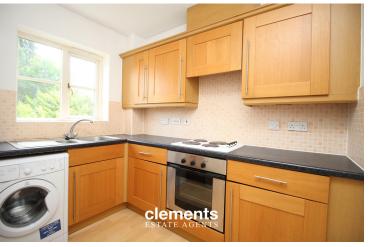

#### **KITCHEN**

Comprising a range of wooden wall and floor mounted units with roll top work surfaces, inset one and half bowl stainless steel sink with single drainer and mixer taps, Built in oven with electric hob over, plumbing and space for a washing machine, window to the rear, part tiled walls, laminate wood flooring.