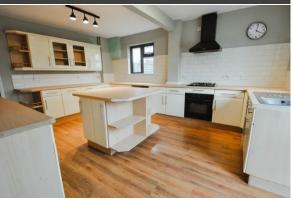

#### KITCHEN/BREAKFAST ROOM

16' 2" x 12' 8" (4.93m x 3.86m) This particularly good size kitchen is fitted with a range of units at eye and base level with ample work surfaces over. Central island unit. Single drainer stainless steel sink unit with a mixer tap over. 4 ring gas hob and a built under oven. Extractor cooker hood. Double glazed windows to the side and rear and a double glazed door leads to the rear garden. Space and plumbing for a washing machine.