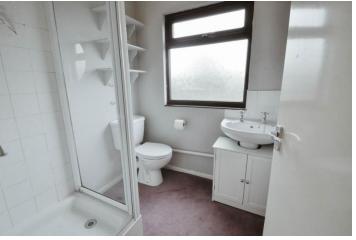

### GROUND FLOOR BATHROOM

With a 3 piece suite comprising a low level wc pedestal wash hand basin and panelled bath with a mixer tap and shower attachment. Double radiator. Obscure double glazed window to the side.

## **EN SUITE**

With a white 3 piece suite comprising a low level wc pedestal wash hand basin and shower cubicle. Obscure double glazed window to the rear. Extractor fan.