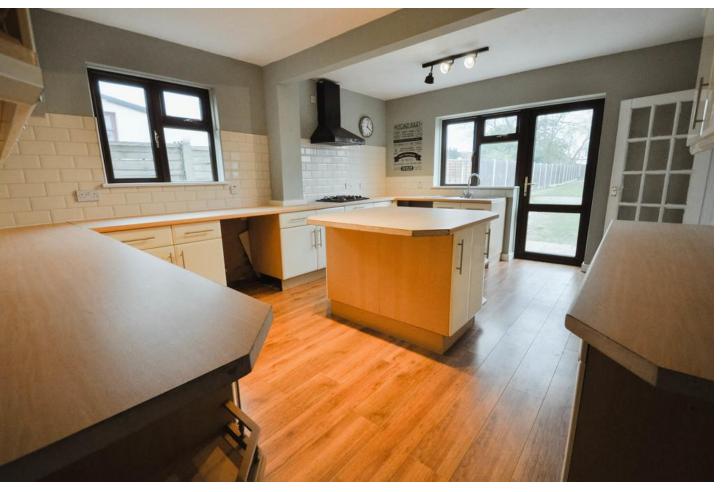

#### KITCHEN/BREAKFAST ROOM

16' 2" x 12' 8" (4.93m x 3.86m) This particularly good size kitchen is fitted with a range of units at eye and base level with ample work surfaces over. Central island unit. Single drainer stainless steel sink unit with a mixer tap over. 4 ring gas hob and a built under oven. Extractor cooker hood. Double glazed windows to the side and rear and a double glazed door leads to the rear garden. Space and plumbing for a washing machine.