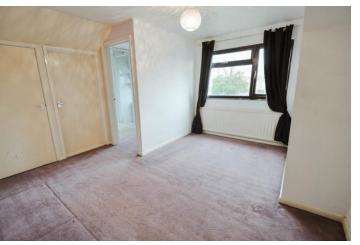

#### BEDROOM THREE GROUND FLOOR

 $9' 10" \times 9' 3" (3m \times 2.82m)$  Double glazed window to the front. Radiator.

#### BEDROOM TWO GROUND FLOOR

11' 10"  $\times$  10' 2" (3.61m  $\times$  3.1m) Double glazed window to the front. Radiator, built in storage cupboard. Coving.

## BEDRROM ONE

12' 6 max" x 12' 2" (3.81m x 3.71m) Double glazed window to the rear . Radiator. Airing cupboard. Access to loft space. Door leads to the :-

## BEDROOM FOUR

12' 1"  $\times$  8' 4 narrowing to 5'10"" (3.68m  $\times$  2.54m) Double glazed window to the front. Radiator.