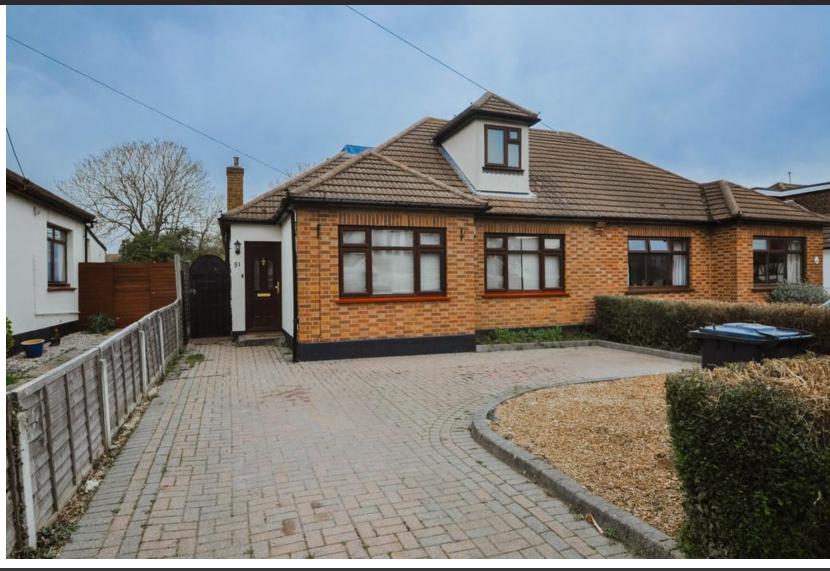

# 51 Hawkwell Park Drive, Hockley, SS5 4HA

## Guide Price £410,000

Location Location. In this superb yet convenient location is this semi detached chalet style property with a large rear garden in excess of 120' long. There are 2 bedrooms to the ground floor along with the family bathroom, good size Lounge and large fitted kitchen. Upstairs are two further bedrooms the master bedroom with an en suite shower room.

## **Property Description**

This semi detached 4 bedroom chalet is well situated in this popular turning. There is a large rear garden in excess of 120' long a good size well fitted kitchen en suite to the master bedroom and ground floor family bathroom.