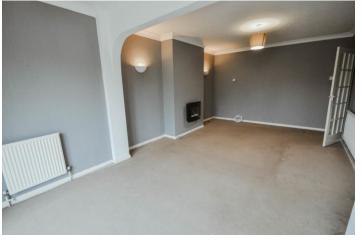

#### LOUNGE

21' 7"  $\times$  11' 7 narrowing to 11'1"" (6.58m  $\times$  3.53m) This attractive room has double glazed french doors leading to the rear garden. Wall mounted electric fire. Two wall light points.