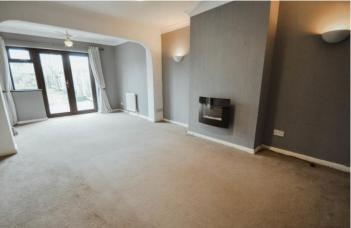

#### LOUNGE

21' 7"  $\times$  11' 7 narrowing to 11'1"" (6.58m  $\times$  3.53m) This attractive room has double glazed french doors leading to the rear garden. Wall mounted electric fire. Two wall light points.