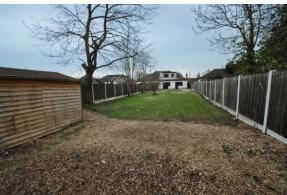

## REAR GARDEN

This superb rear garden is in excess of 120' long with screen fencing, garden shed. Patio. Hard standing. Side access to the front.