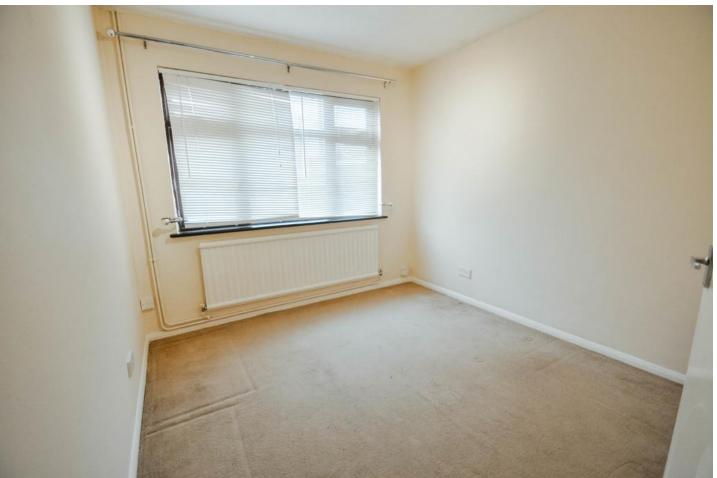

#### BEDROOM THREE GROUND FLOOR

 $9' 10" \times 9' 3" (3m \times 2.82m)$  Double glazed window to the front. Radiator.

#### BEDROOM TWO GROUND FLOOR

11' 10"  $\times$  10' 2" (3.61m  $\times$  3.1m) Double glazed window to the front. Radiator, built in storage cupboard. Coving.

## BEDROOM FOUR

12' 1"  $\times$  8' 4 narrowing to 5'10"" (3.68m  $\times$  2.54m) Double glazed window to the front. Radiator.