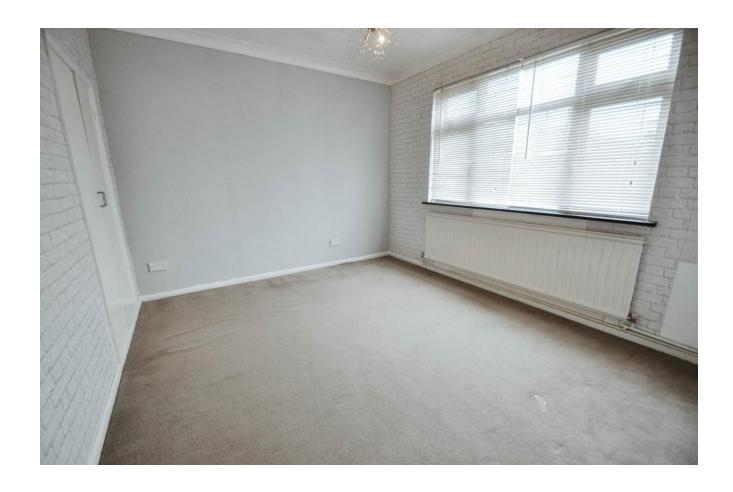

## BEDRROM ONE

12' 6 max" x 12' 2" (3.81m x 3.71m) Double glazed window to the rear . Radiator. Airing cupboard. Access to loft space. Door leads to the :-

## **EN SUITE**

With a white 3 piece suite comprising a low level wc pedestal wash hand basin and shower cubicle. Obscure double glazed window to the rear. Extractor fan.