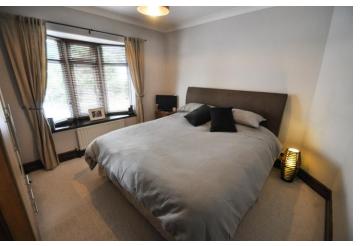

#### BEDROOM ON E

11' 3" x 11' 0" (3.43m x 3.35m) Double glazed bay window to the front. Radiator. Coving.

#### **BEDROOM TWO**

11' 2"  $\times$  10' 2 in to the bay" (3.4m  $\times$  3.1m) Double glazed bay window to the front. Coving. Wood flooring.

#### **BEDROOM THREE**

 $10'\ 11''\ \times\ 9'\ 7''\ (3.33m\ \times\ 2.92m)$  Double glazed window to the rear. Double radiator.