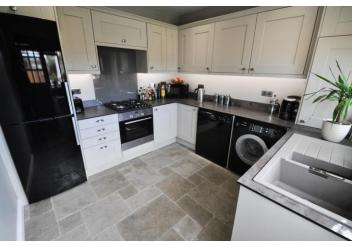

#### KITCHEN

9' 10" x 9' 7" (3m x 2.92m) Superbly fitted with a range of units at eye and base level with a stone effect work surface. One and a half bowl single drainer sink unit with a mixer tap over. Space and plumbing for a washing machine, dishwasher and fridge freezer. AEG 4 ring gas hob with an extractor cooker hood over. Built under oven. Stone floor. Stable door to the rear garden. Double glazed window to the rear. Cupboard housing the gas fired central heating boiler. Inset ceiling spotlights.