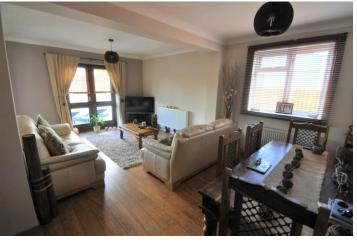

#### LOUNGE/DINER

18' 8" x 15' 10 narrowing to 11'7" maz L shaped" (5.69m x 4.83m) This good size room has double glazed French doors leading to the rear garden. Double glazed window to the side. Two double radiators. Coving. Access to the loft. Wood effect flooring.