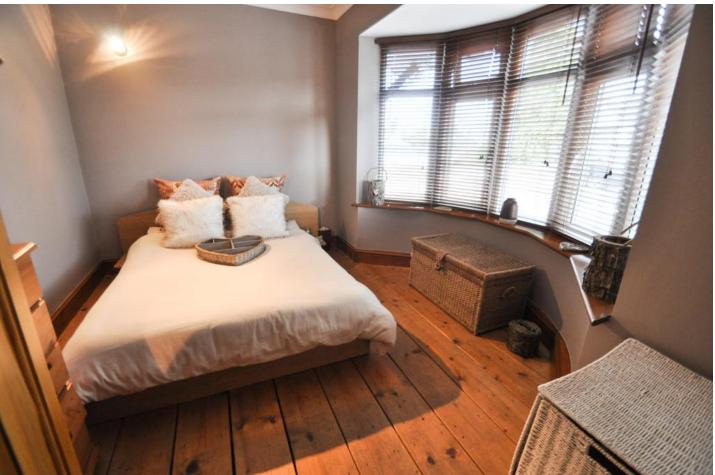

#### BEDROOM ON E

11' 3" x 11' 0" (3.43m x 3.35m) Double glazed bay window to the front. Radiator. Coving.

#### **BEDROOM TWO**

11' 2"  $\times$  10' 2 in to the bay" (3.4m  $\times$  3.1m) Double glazed bay window to the front. Coving. Wood flooring.

#### **BEDROOM THREE**

 $10'\ 11''\ \times\ 9'\ 7''\ (3.33m\ \times\ 2.92m)$  Double glazed window to the rear. Double radiator.