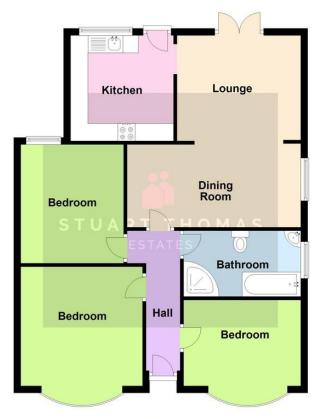

### **ENTRANCE HALL**

Double glazed entrance door with a glazed insert leads to the entrance hall. Wood effect flooring. Radiator.

#### LOUNGE/DINER

18' 8" x 15' 10 narrowing to 11'7" maz L shaped" (5.69m x 4.83m) This good size room has double glazed French doors leading to the rear garden. Double glazed window to the side. Two double radiators. Coving. Access to the loft. Wood effect flooring.

#### KITCHEN

9' 10" x 9' 7" (3m x 2.92m) Superbly fitted with a range of units at eye and base level with a stone effect work surface. One and a half bowl single drainer sink unit with a mixer tap over. Space and plumbing for a washing machine, dishwasher and fridge freezer. AEG 4 ring gas hob with an extractor cooker hood over. Built under oven. Stone floor. Stable door to the rear garden. Double glazed window to the rear. Cupboard housing the gas fired central heating boiler. Inset ceiling spotlights.

#### BEDROOM ON E

11' 3" x 11' 0" (3.43m x 3.35m) Double glazed bay window to the front. Radiator. Coving.

#### **BEDROOM TWO**

11' 2"  $\times$  10' 2 in to the bay" (3.4m  $\times$  3.1m) Double glazed bay window to the front. Coving. Wood flooring.

#### **BEDROOM THREE**

 $10'\ 11''\ \times\ 9'\ 7''\ (3.33m\ \times\ 2.92m)$  Double glazed window to the rear. Double radiator.

### BATHROOM

This larger than average bathroom ahs a 4 piece white suite comprising a low level wc pedestal wash hand basin panelled bath with a mixer tap and shower attachment and a corner shower. Double glazed obscure window to the side. Coving. Tiled floor and some wall tiling.

## **Ground Floor**

All measurements are approximate and quoted in metric with imperial equivalents and for general guidance only and whilst every attempt has been made to ensure accuracy, they must not be relied upon.

Plan produced using PlanUp.