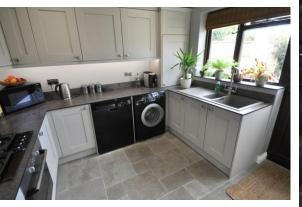

#### KITCHEN

9' 10" x 9' 7" (3m x 2.92m) Superbly fitted with a range of units at eye and base level with a stone effect work surface. One and a half bowl single drainer sink unit with a mixer tap over. Space and plumbing for a washing machine, dishwasher and fridge freezer. AEG 4 ring gas hob with an extractor cooker hood over. Built under oven. Stone floor. Stable door to the rear garden. Double glazed window to the rear. Cupboard housing the gas fired central heating boiler. Inset ceiling spotlights.