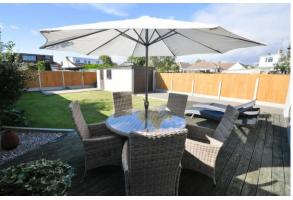

### REAR GARDEN

This WEST FACING rear garden is laid to lawn with a large decked area. Laid to lawn. Concrete patio. Outside water supply.