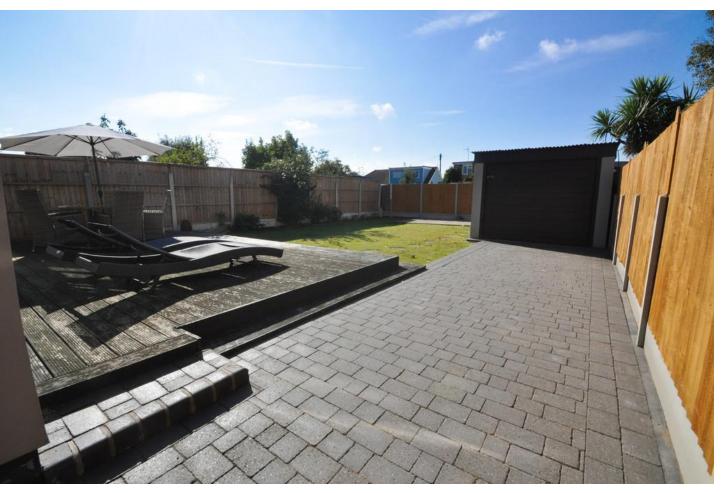

### GARAGE

Detached with an up and over door, personal door leads to the rear garden.

### REAR GARDEN

This WEST FACING rear garden is laid to lawn with a large decked area. Laid to lawn. Concrete patio. Outside water supply.