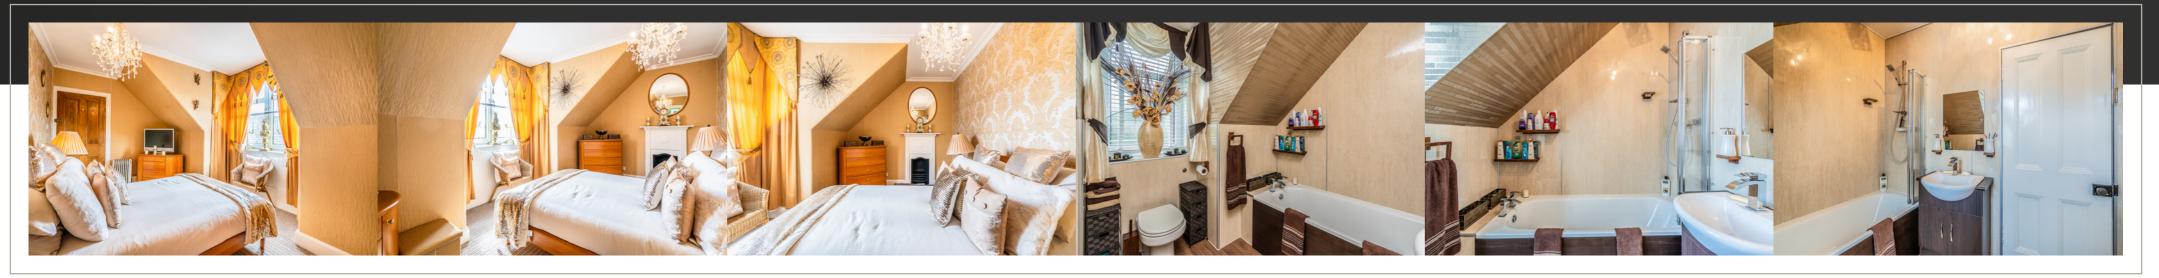

The ground floor comprises; living room with gas fire and bay window to the front, modern kitchen with floor and wall units, ringmaster cooker, coffee machine, microwave and a free-standing fridge freezer, dining room, master bedroom with built-in dressing area, bedroom 2 with bay window, WC, utility room, bathroom with jacuzzi bath and separate shower.

#### **REDCROFT HOUSE** WHITEHILL ROAD

Upstairs there are three further double bedrooms all of which are incredibly spacious, there is a second bathroom on this floor.

Outside there are numerous outhouses, one of which houses the hot tub, another is currently being used as kennels, there is a gym also which would also make a great home office or treatment room.