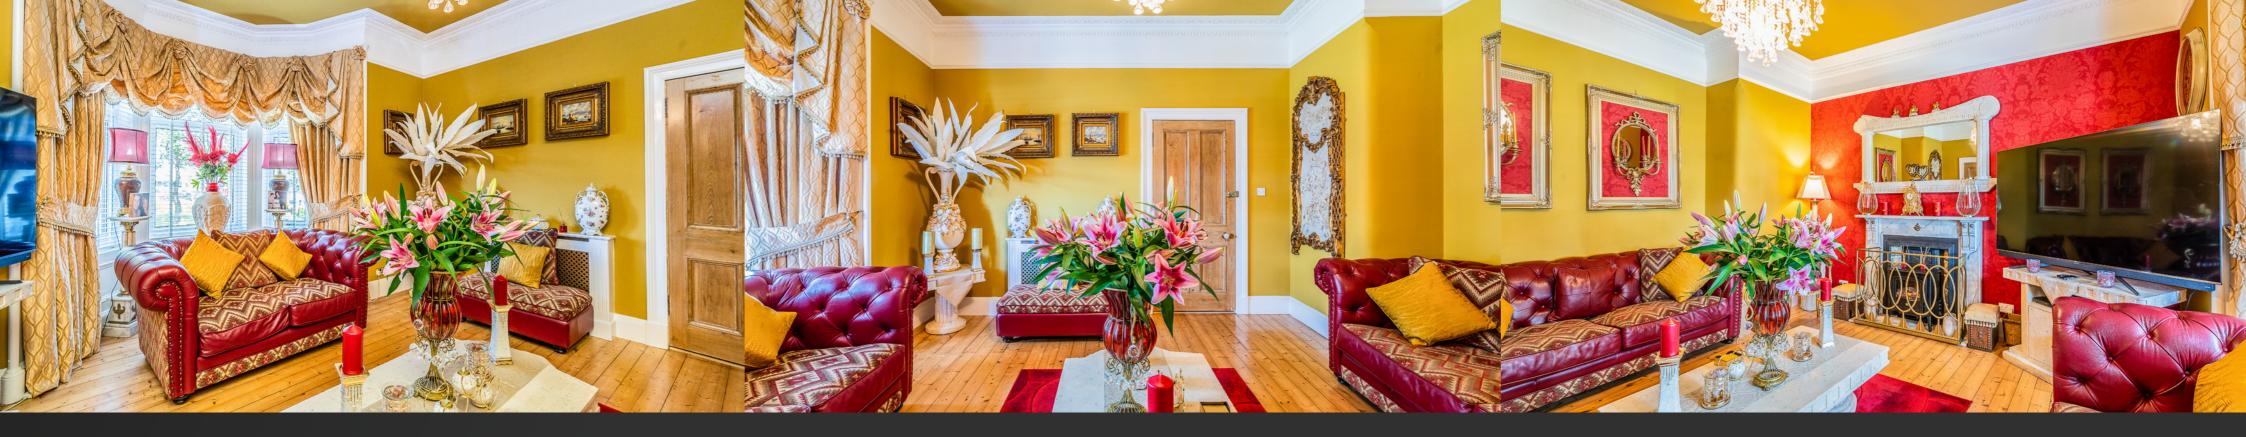

The ground floor comprises; living room with gas fire and bay window to the front, modern kitchen with floor and wall units, ringmaster cooker, coffee machine, microwave and a free-standing fridge freezer, dining room, master bedroom with built-in dressing area, bedroom 2 with bay window, WC, utility room, bathroom with jacuzzi bath and separate shower.