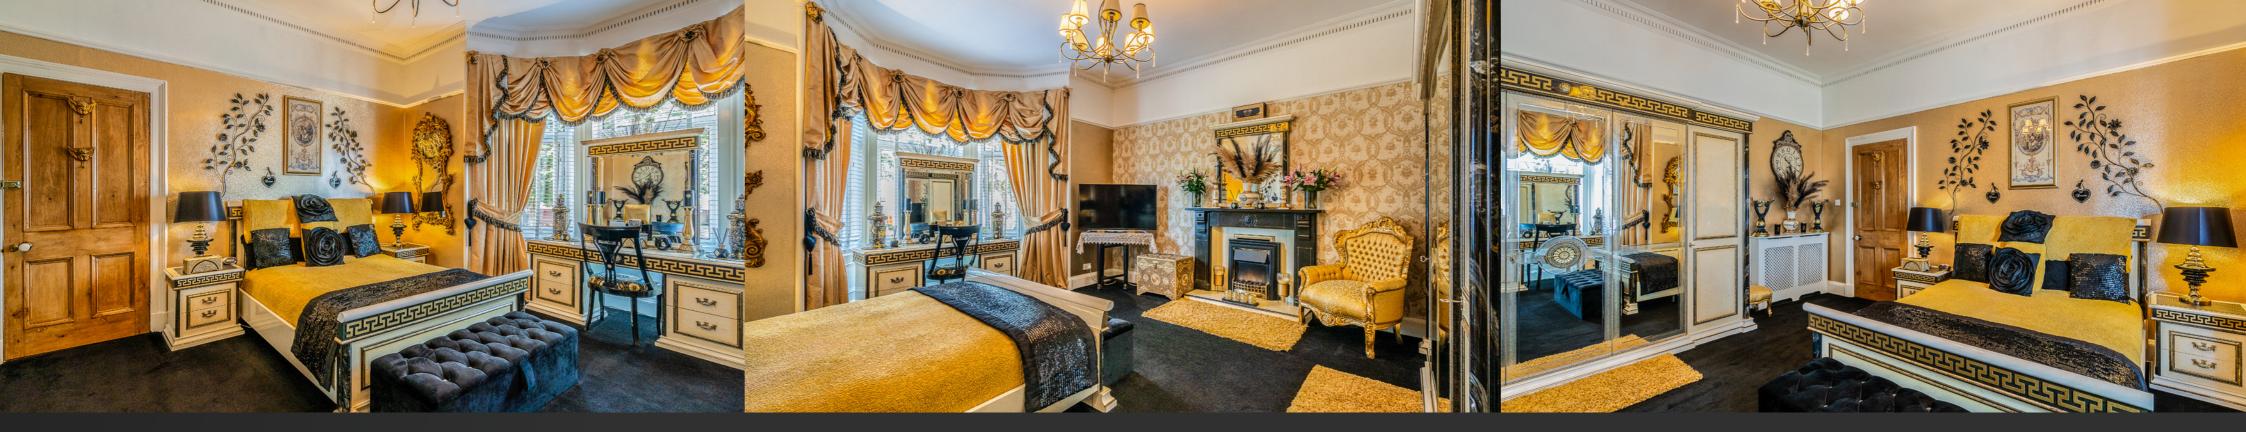

The ground floor comprises; living room with gas fire and bay window to the front, modern kitchen with floor and wall units, ringmaster cooker, coffee machine, microwave and a free-standing fridge freezer, dining room, master bedroom with built-in dressing area, bedroom 2 with bay window, WC, utility room, bathroom with jacuzzi bath and separate shower.

#### **REDCROFT HOUSE** WHITEHILL ROAD

Upstairs there are three further double bedrooms all of which are incredibly spacious, there is a second bathroom on this floor.

Outside there are numerous outhouses, one of which houses the hot tub, another is currently being used as kennels, there is a gym also which would also make a great home office or treatment room.