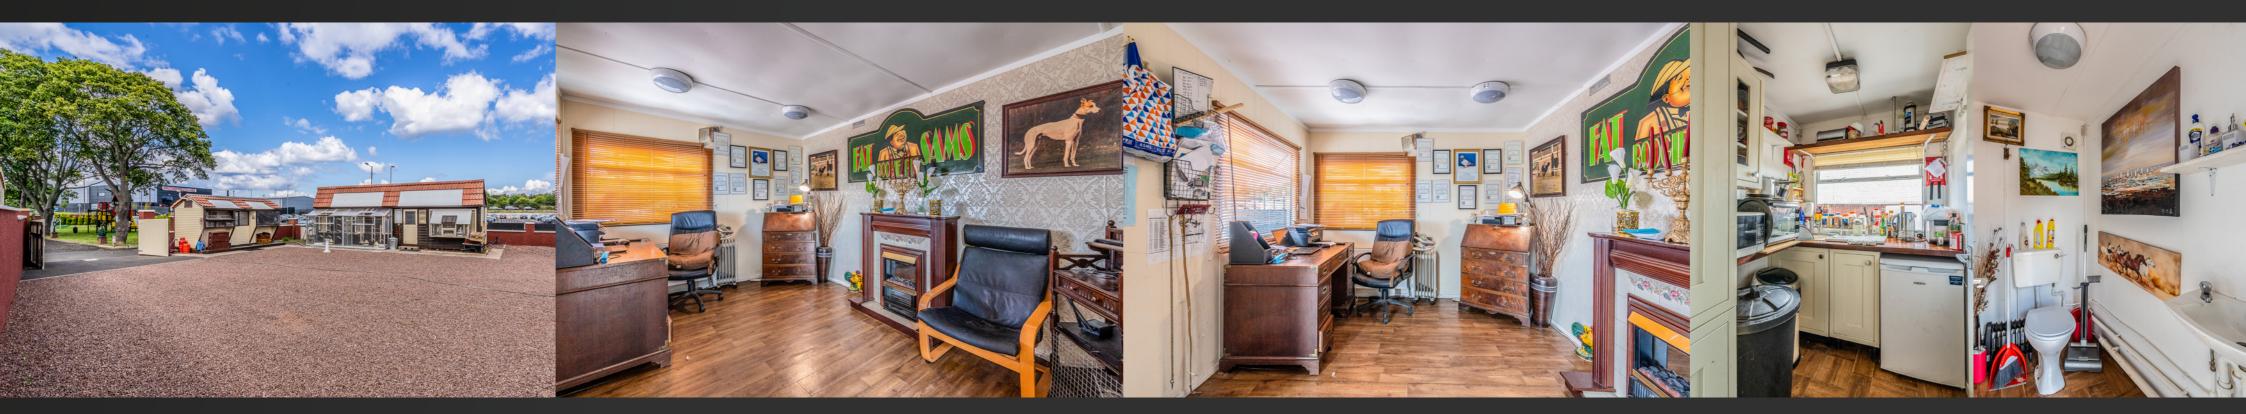

#### **REDCROFT HOUSE** WHITEHILL ROAD

Upstairs there are three further double bedrooms all of which are incredibly spacious, there is a second bathroom on this floor.

Outside there are numerous outhouses, one of which houses the hot tub, another is currently being used as kennels, there is a gym also which would also make a great home office or treatment room.

The property also benefits from a full CCTV system, gated access and gas central heating.