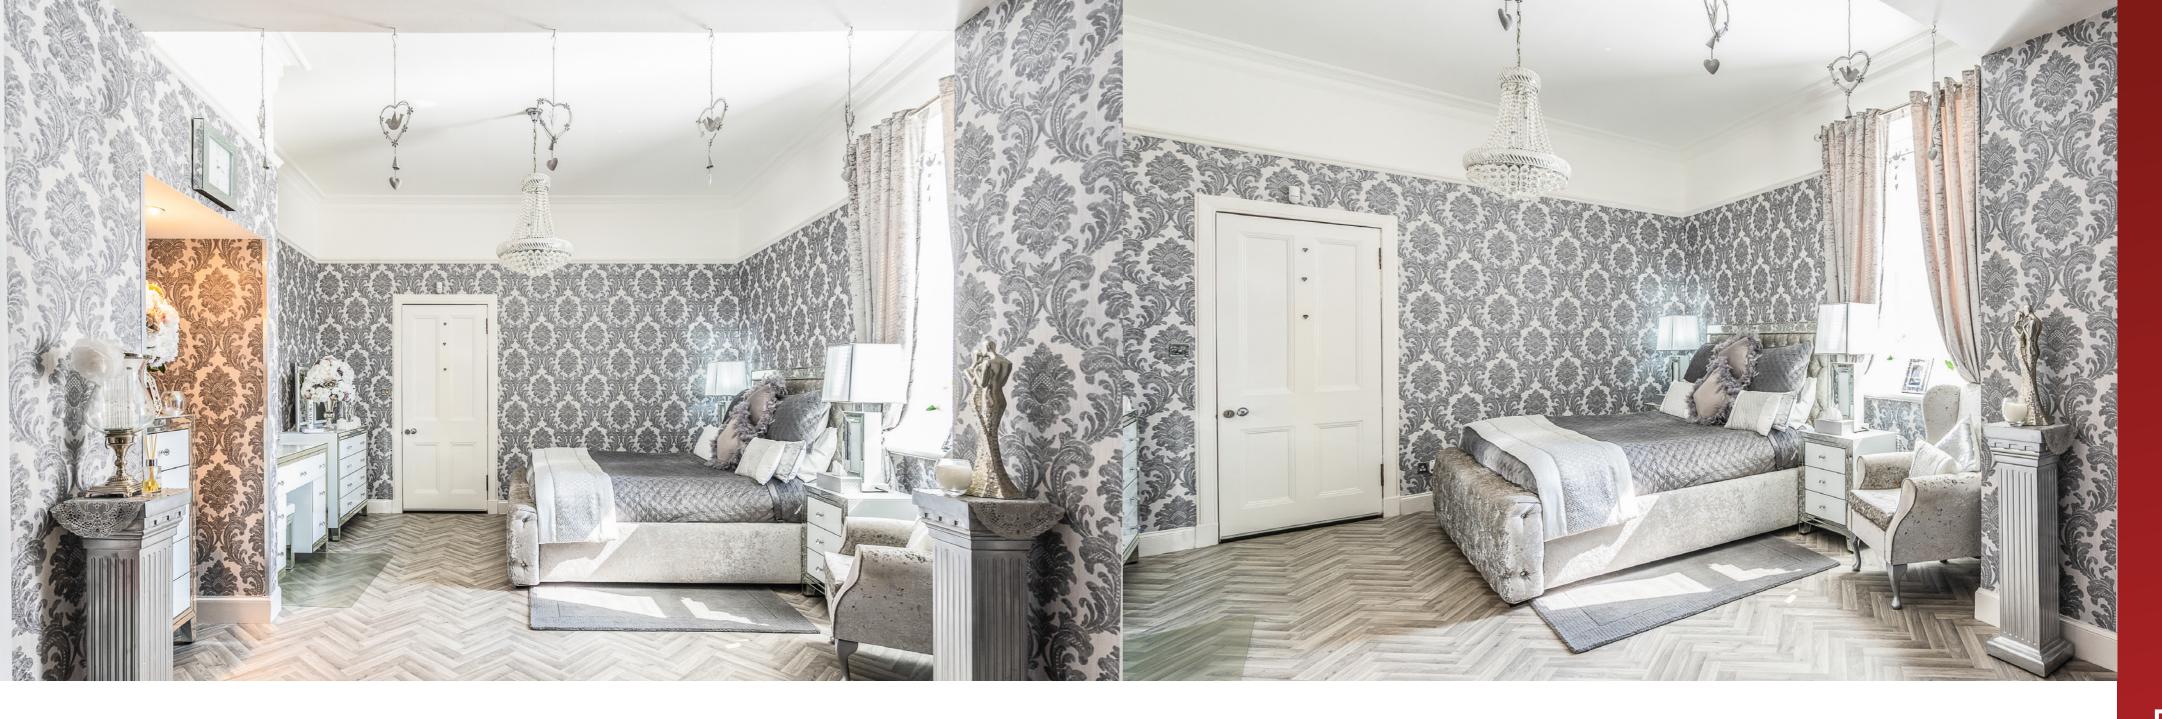

The ground floor comprises; living room with gas fire and bay window to the front, modern kitchen with floor and wall units, ringmaster cooker, coffee machine, microwave and a free-standing fridge freezer, dining room, master bedroom with built-in dressing area, bedroom 2 with bay window, WC, utility room, bathroom with jacuzzi bath and separate shower.

#### **REDCROFT HOUSE** WHITEHILL ROAD

Upstairs there are three further double bedrooms all of which are incredibly spacious, there is a second bathroom on this floor.

Outside there are numerous outhouses, one of which houses the hot tub, another is currently being used as kennels, there is a gym also which would also make a great home office or treatment room.