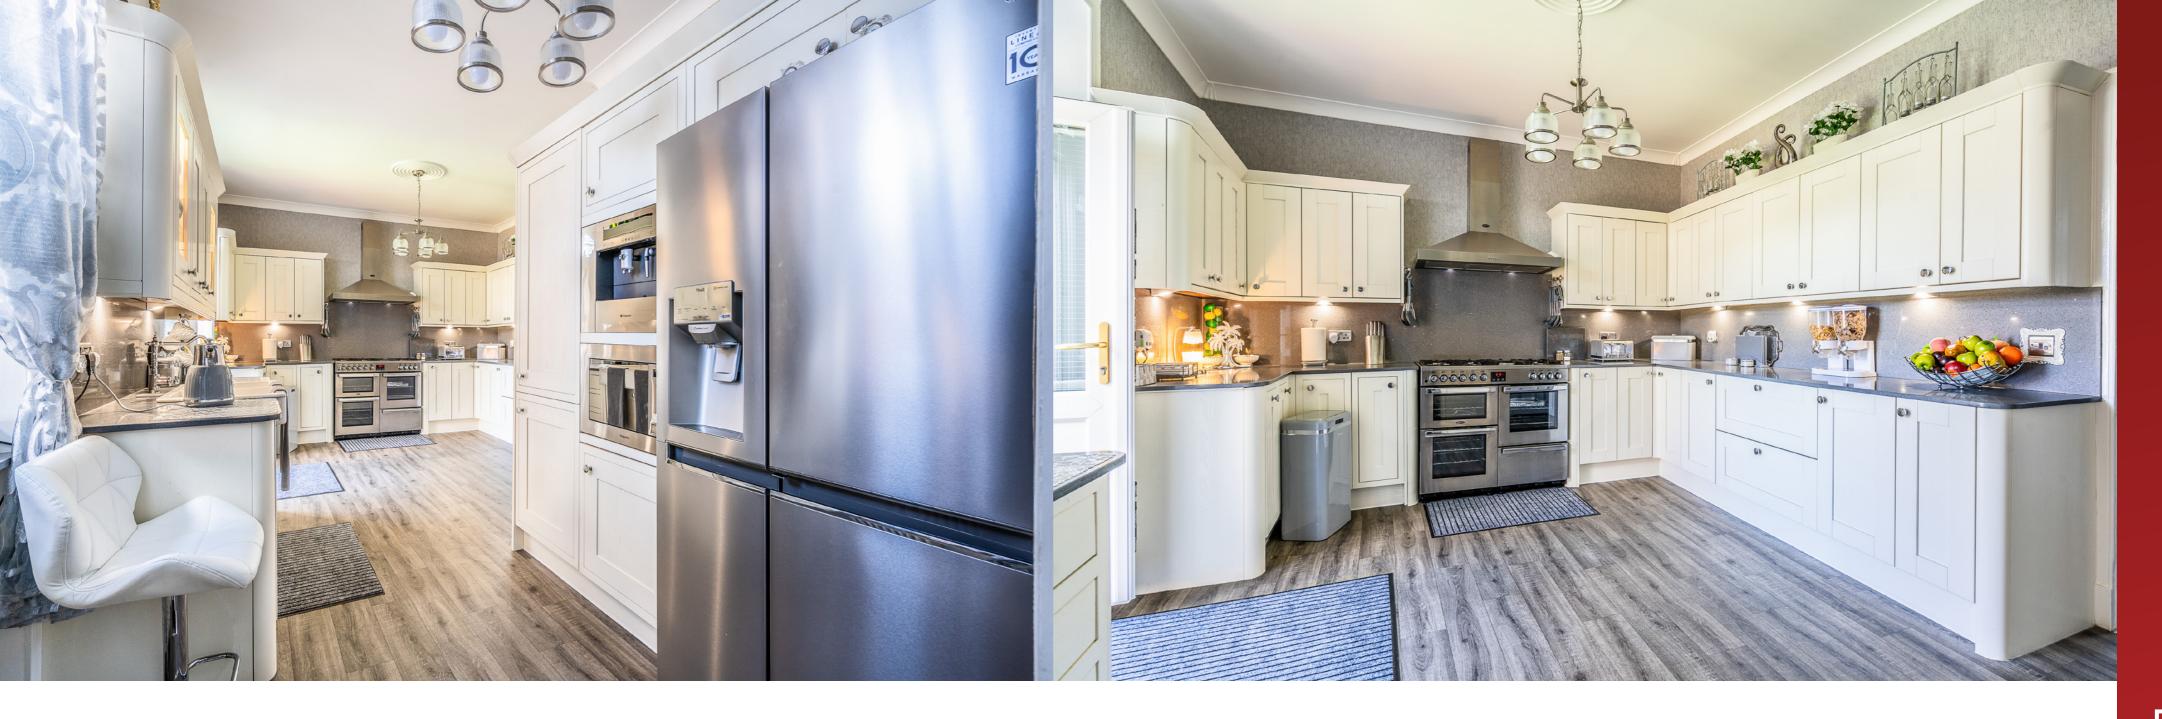

The ground floor comprises; living room with gas fire and bay window to the front, modern kitchen with floor and wall units, ringmaster cooker, coffee machine, microwave and a free-standing fridge freezer, dining room, master bedroom with built-in dressing area, bedroom 2 with bay window, WC, utility room, bathroom with jacuzzi bath and separate shower.

#### GROUND FLOOR

| unge          | 5.80m (19') x 4.90m (16'1")               |
|---------------|-------------------------------------------|
| tchen         | 6.20m (20'4") x 3.60m (11'10")            |
| ning Room     | 4.30m (14'1") x 4.20m (13'9")             |
| aster Bedroom | 7.10m (23'4") x 6.90m (22'8")             |
| edroom 2      | 5.70m (18'8") x 4.80m (15'9")             |
| athroom       | 4.40m (14'5") x 2.70m (8'10")             |
| ility         | 2.10m (6'11") x 1.50m (4'11")             |
| С             | 1.50m (4'11") x 1.00m (3'3")              |
| RST FLOOR     |                                           |
| edroom 3      | 5.45m (17'11") x 4.30m (14'1")            |
| edroom 4      | 4.90m (16'1") x 3.70m (12'2")             |
| droom E       | $(0.000)$ (16'1") $\times$ 7.2100 (10'6") |