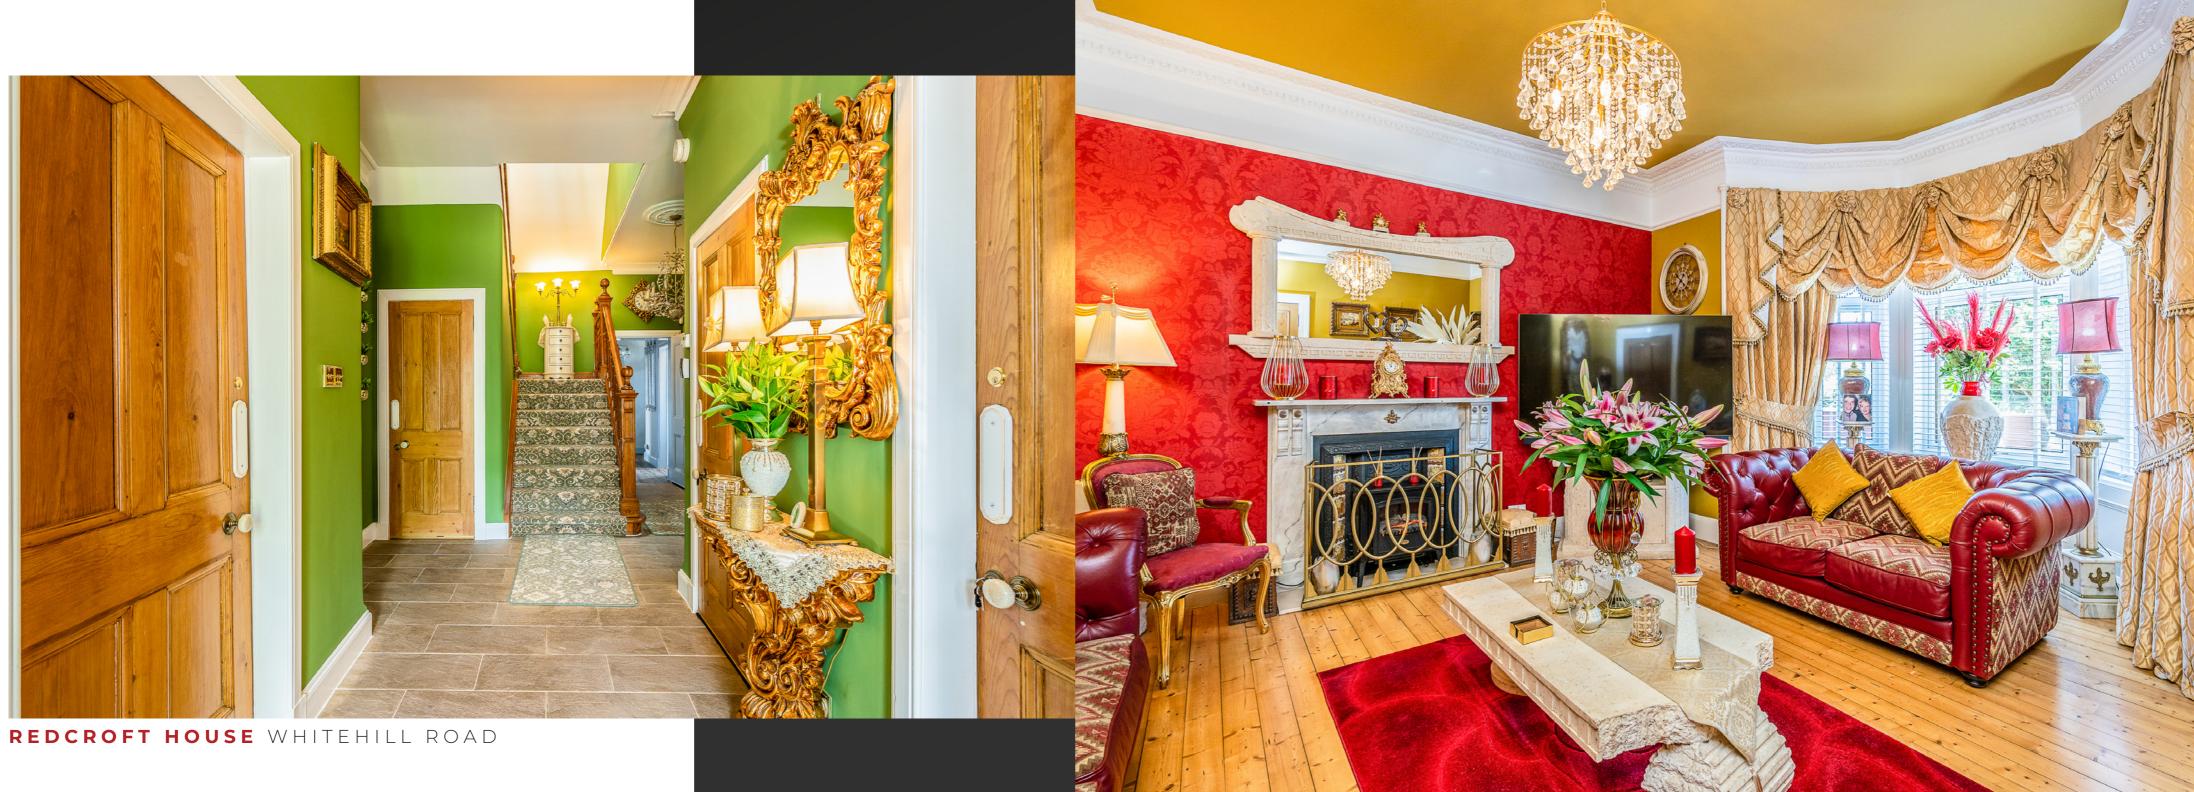

The ground floor comprises; living room with gas fire and bay window to the front, modern kitchen with floor and wall units, ringmaster cooker, coffee machine, microwave and a free-standing fridge freezer, dining room, master bedroom with built-in dressing area, bedroom 2 with bay window, WC, utility room, bathroom with jacuzzi bath and separate shower.

#### **REDCROFT HOUSE** WHITEHILL ROAD

Upstairs there are three further double bedrooms all of which are incredibly spacious, there is a second bathroom on this floor.

Outside there are numerous outhouses, one of which houses the hot tub, another is currently being used as kennels, there is a gym also which would also make a great home office or treatment room.