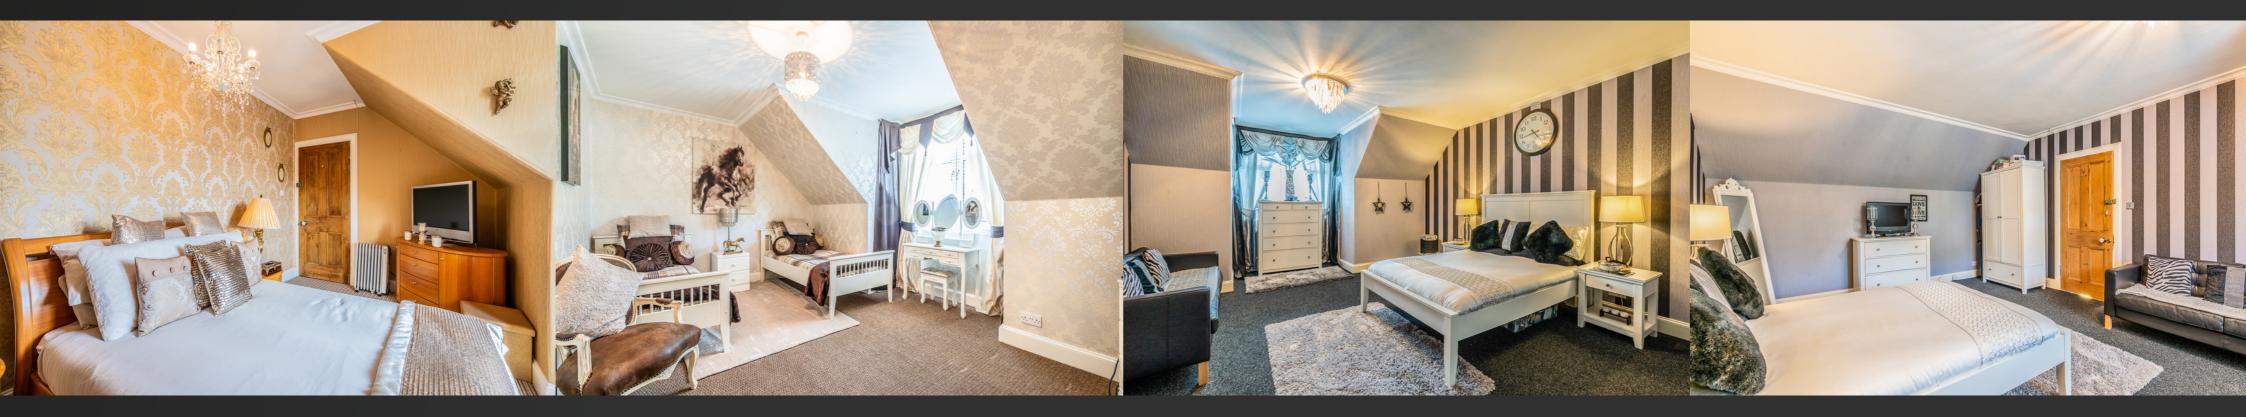

The ground floor comprises; living room with gas fire and bay window to the front, modern kitchen with floor and wall units, ringmaster cooker, coffee machine, microwave and a free-standing fridge freezer, dining room, master bedroom with built-in dressing area, bedroom 2 with bay window, WC, utility room, bathroom with jacuzzi bath and separate shower.

#### **REDCROFT HOUSE** WHITEHILL ROAD

Upstairs there are three further double bedrooms all of which are incredibly spacious, there is a second bathroom on this floor.

Outside there are numerous outhouses, one of which houses the hot tub, another is currently being used as kennels, there is a gym also which would also make a great home office or treatment room.