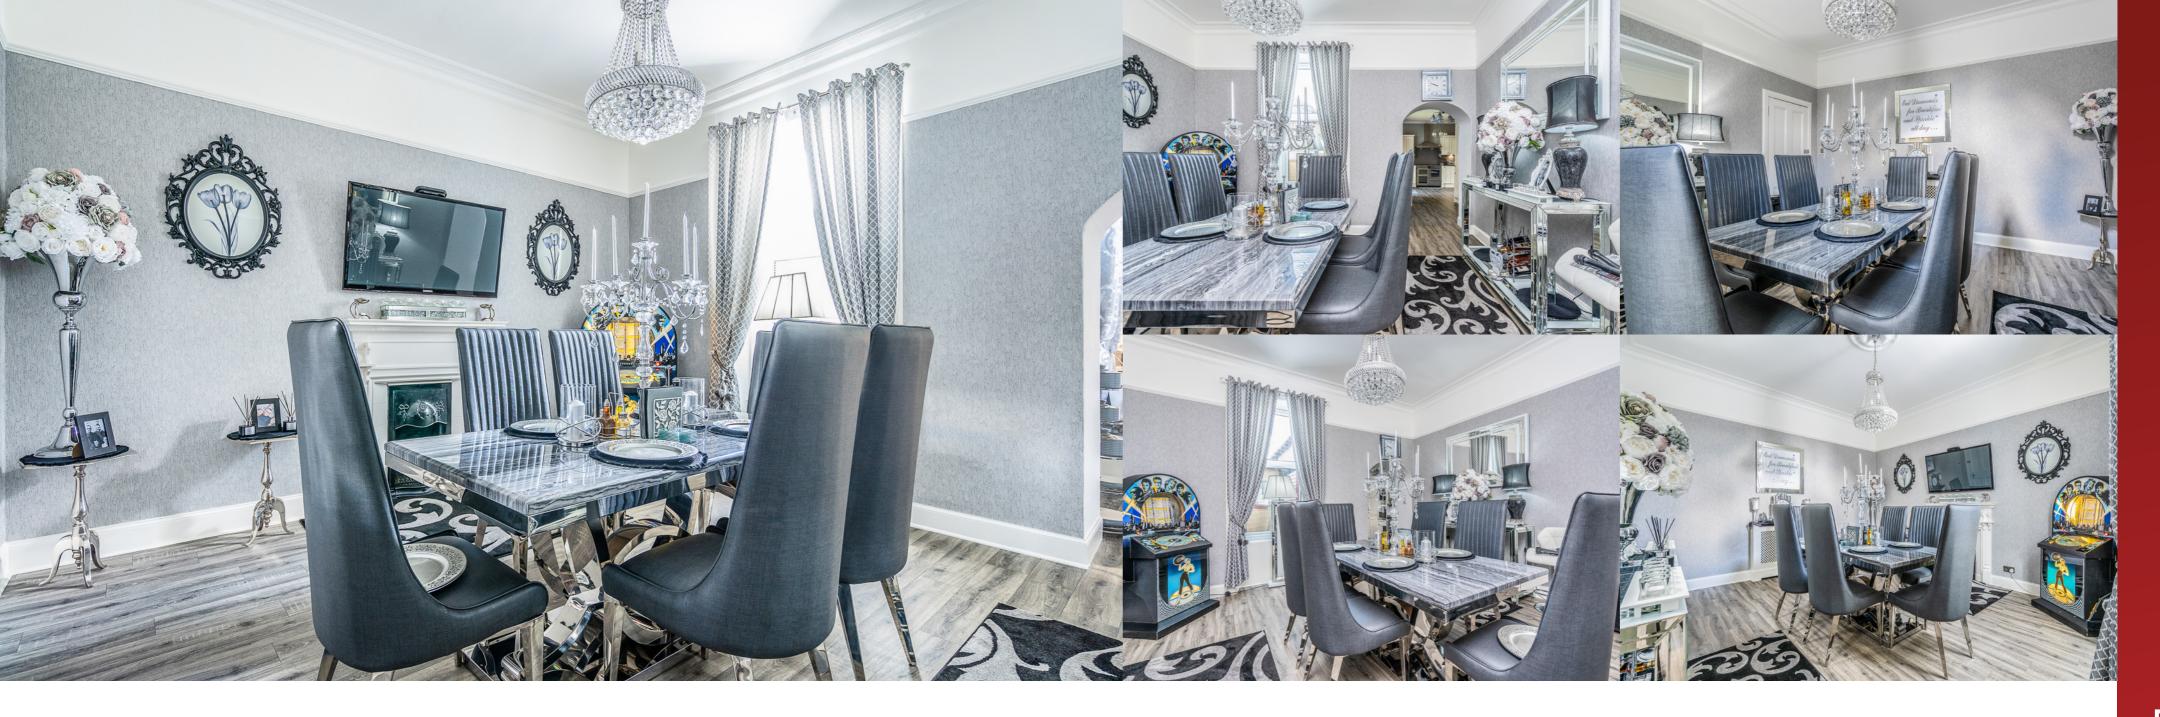

The ground floor comprises; living room with gas fire and bay window to the front, modern kitchen with floor and wall units, ringmaster cooker, coffee machine, microwave and a free-standing fridge freezer, dining room, master bedroom with built-in dressing area, bedroom 2 with bay window, WC, utility room, bathroom with jacuzzi bath and separate shower.

#### GROUND FLOOR

| unge          | 5.80m (19') x 4.90m (16'1")               |
|---------------|-------------------------------------------|
| tchen         | 6.20m (20'4") x 3.60m (11'10")            |
| ning Room     | 4.30m (14'1") x 4.20m (13'9")             |
| aster Bedroom | 7.10m (23'4") x 6.90m (22'8")             |
| edroom 2      | 5.70m (18'8") x 4.80m (15'9")             |
| athroom       | 4.40m (14'5") x 2.70m (8'10")             |
| ility         | 2.10m (6'11") x 1.50m (4'11")             |
| С             | 1.50m (4'11") x 1.00m (3'3")              |
| RST FLOOR     |                                           |
| edroom 3      | 5.45m (17'11") x 4.30m (14'1")            |
| edroom 4      | 4.90m (16'1") x 3.70m (12'2")             |
| droom E       | $(0.000)$ (16'1") $\times$ 7.2100 (10'6") |