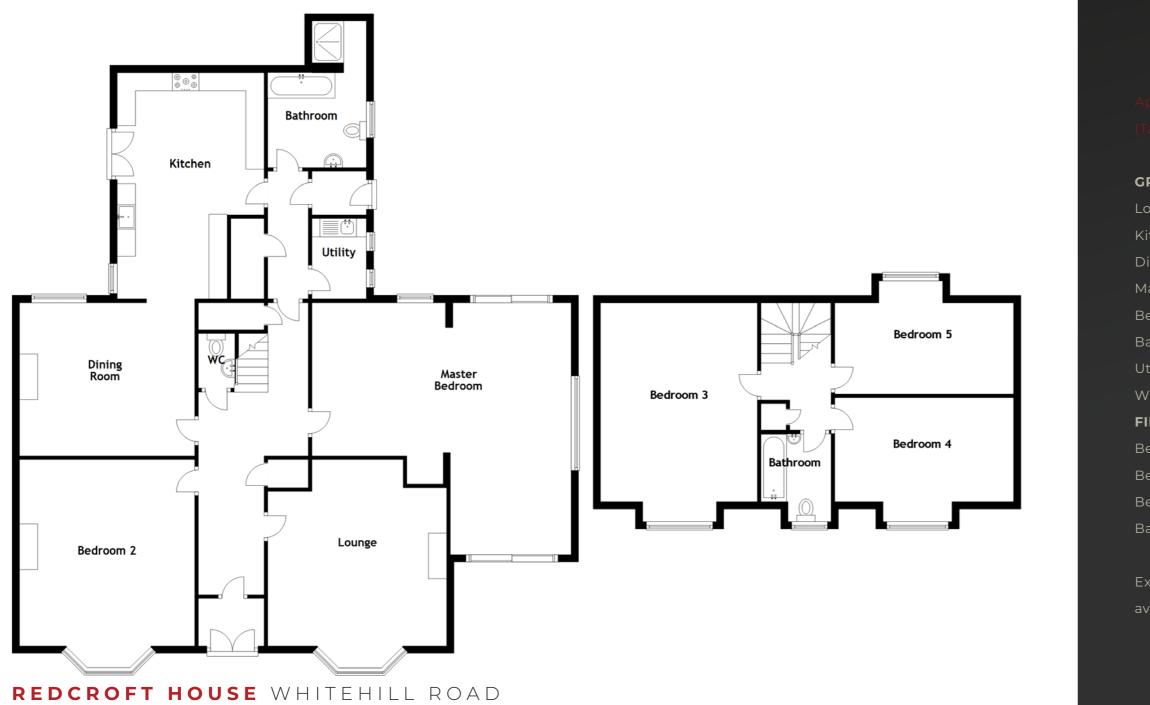

The ground floor comprises; living room with gas fire and bay window to the front, modern kitchen with floor and wall units, ringmaster cooker, coffee machine, microwave and a free-standing fridge freezer, dining room, master bedroom with built-in dressing area, bedroom 2 with bay window, WC, utility room, bathroom with jacuzzi bath and separate shower.

#### **REDCROFT HOUSE** WHITEHILL ROAD

Upstairs there are three further double bedrooms all of which are incredibly spacious, there is a second bathroom on this floor.

Outside there are numerous outhouses, one of which houses the hot tub, another is currently being used as kennels, there is a gym also which would also make a great home office or treatment room.

#### GROUND FLOOR

| unge          | 5.80m (19') x 4.90m (16'1")               |
|---------------|-------------------------------------------|
| tchen         | 6.20m (20'4") x 3.60m (11'10")            |
| ning Room     | 4.30m (14'1") x 4.20m (13'9")             |
| aster Bedroom | 7.10m (23'4") x 6.90m (22'8")             |
| edroom 2      | 5.70m (18'8") x 4.80m (15'9")             |
| athroom       | 4.40m (14'5") x 2.70m (8'10")             |
| ility         | 2.10m (6'11") x 1.50m (4'11")             |
| С             | 1.50m (4'11") x 1.00m (3'3")              |
| RST FLOOR     |                                           |
| edroom 3      | 5.45m (17'11") x 4.30m (14'1")            |
| edroom 4      | 4.90m (16'1") x 3.70m (12'2")             |
| droom E       | $(0.000)$ (16'1") $\times$ 7.2100 (10'6") |

| droom 5 | 4.90m (16'1") x 3.21m (10'6") |
|---------|-------------------------------|
| throom  | 2.41m (7'11") x 1.92m (6'4")  |