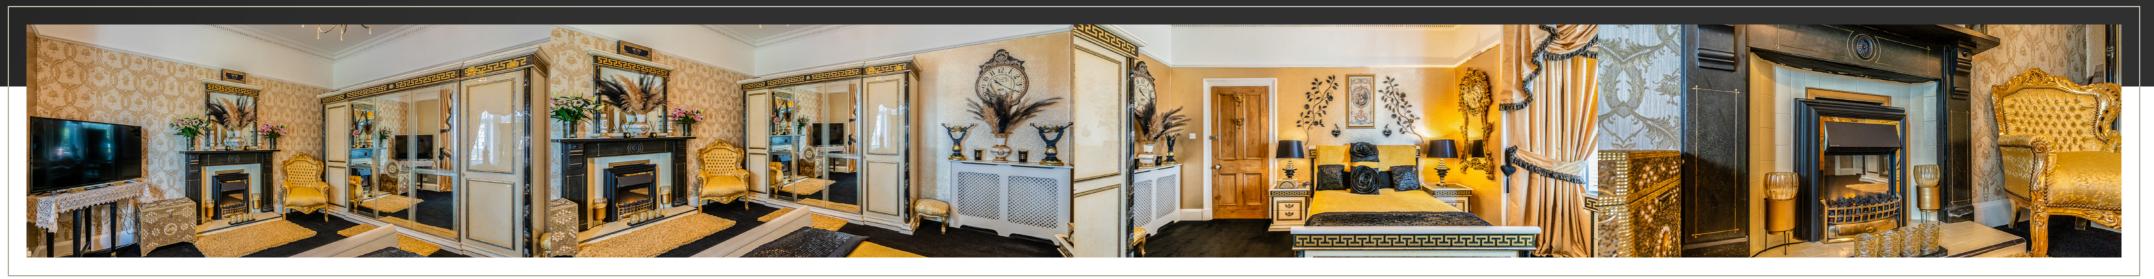

The ground floor comprises; living room with gas fire and bay window to the front, modern kitchen with floor and wall units, ringmaster cooker, coffee machine, microwave and a free-standing fridge freezer, dining room, master bedroom with built-in dressing area, bedroom 2 with bay window, WC, utility room, bathroom with jacuzzi bath and separate shower.

#### **REDCROFT HOUSE** WHITEHILL ROAD

Upstairs there are three further double bedrooms all of which are incredibly spacious, there is a second bathroom on this floor.

Outside there are numerous outhouses, one of which houses the hot tub, another is currently being used as kennels, there is a gym also which would also make a great home office or treatment room.