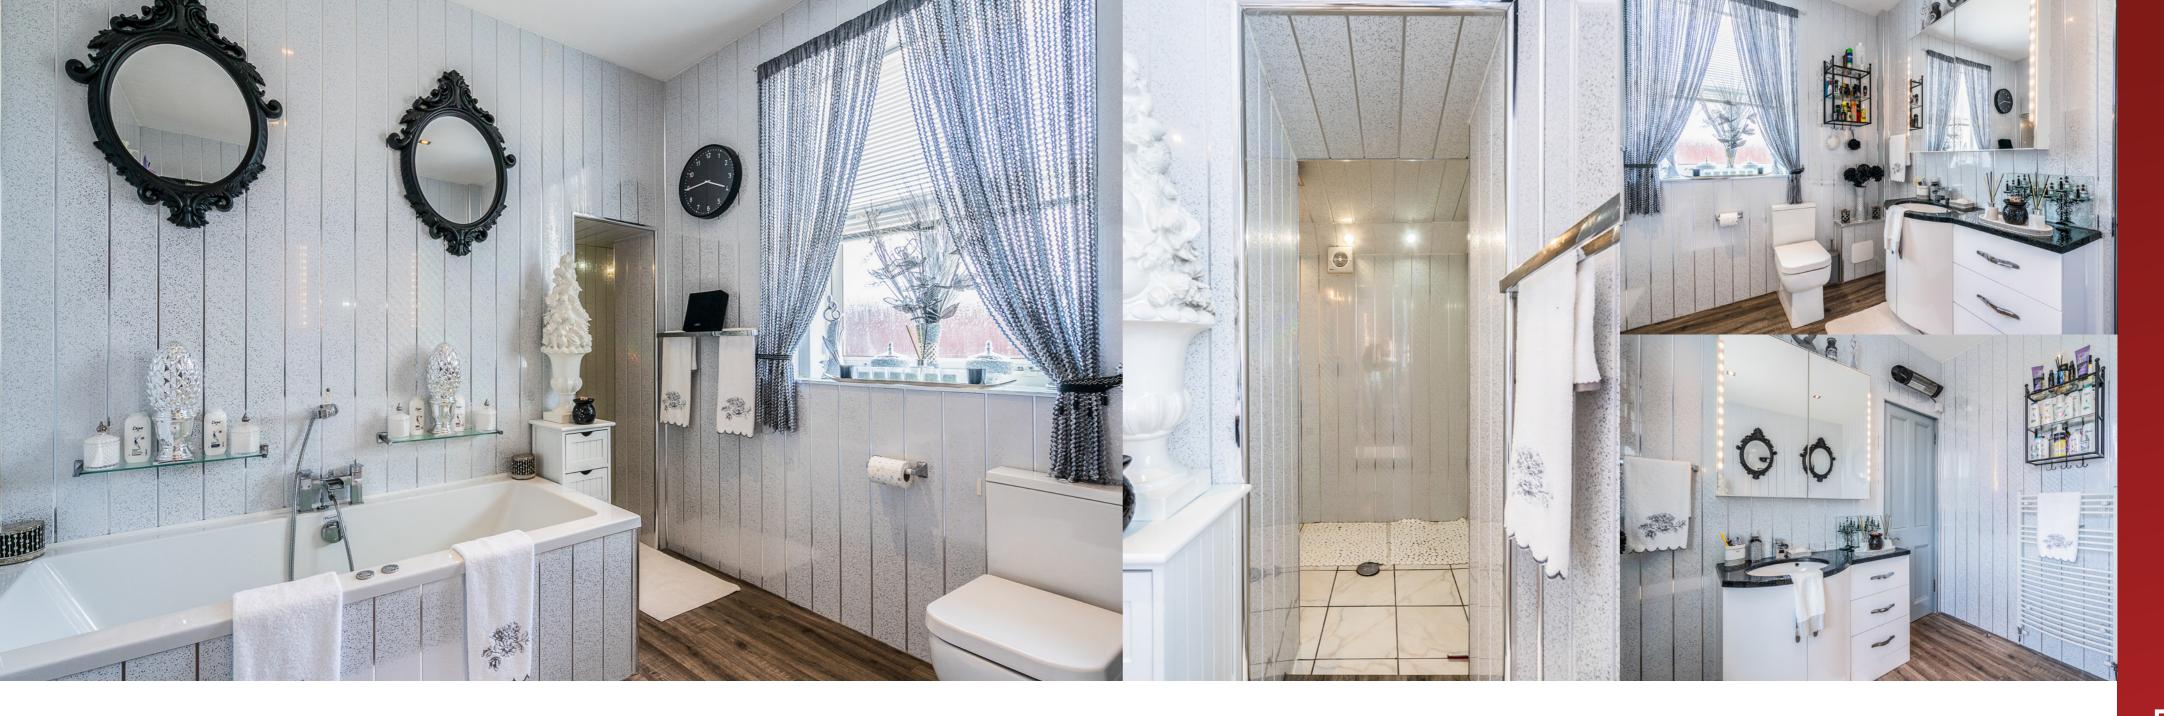

The ground floor comprises; living room with gas fire and bay window to the front, modern kitchen with floor and wall units, ringmaster cooker, coffee machine, microwave and a free-standing fridge freezer, dining room, master bedroom with built-in dressing area, bedroom 2 with bay window, WC, utility room, bathroom with jacuzzi bath and separate shower.