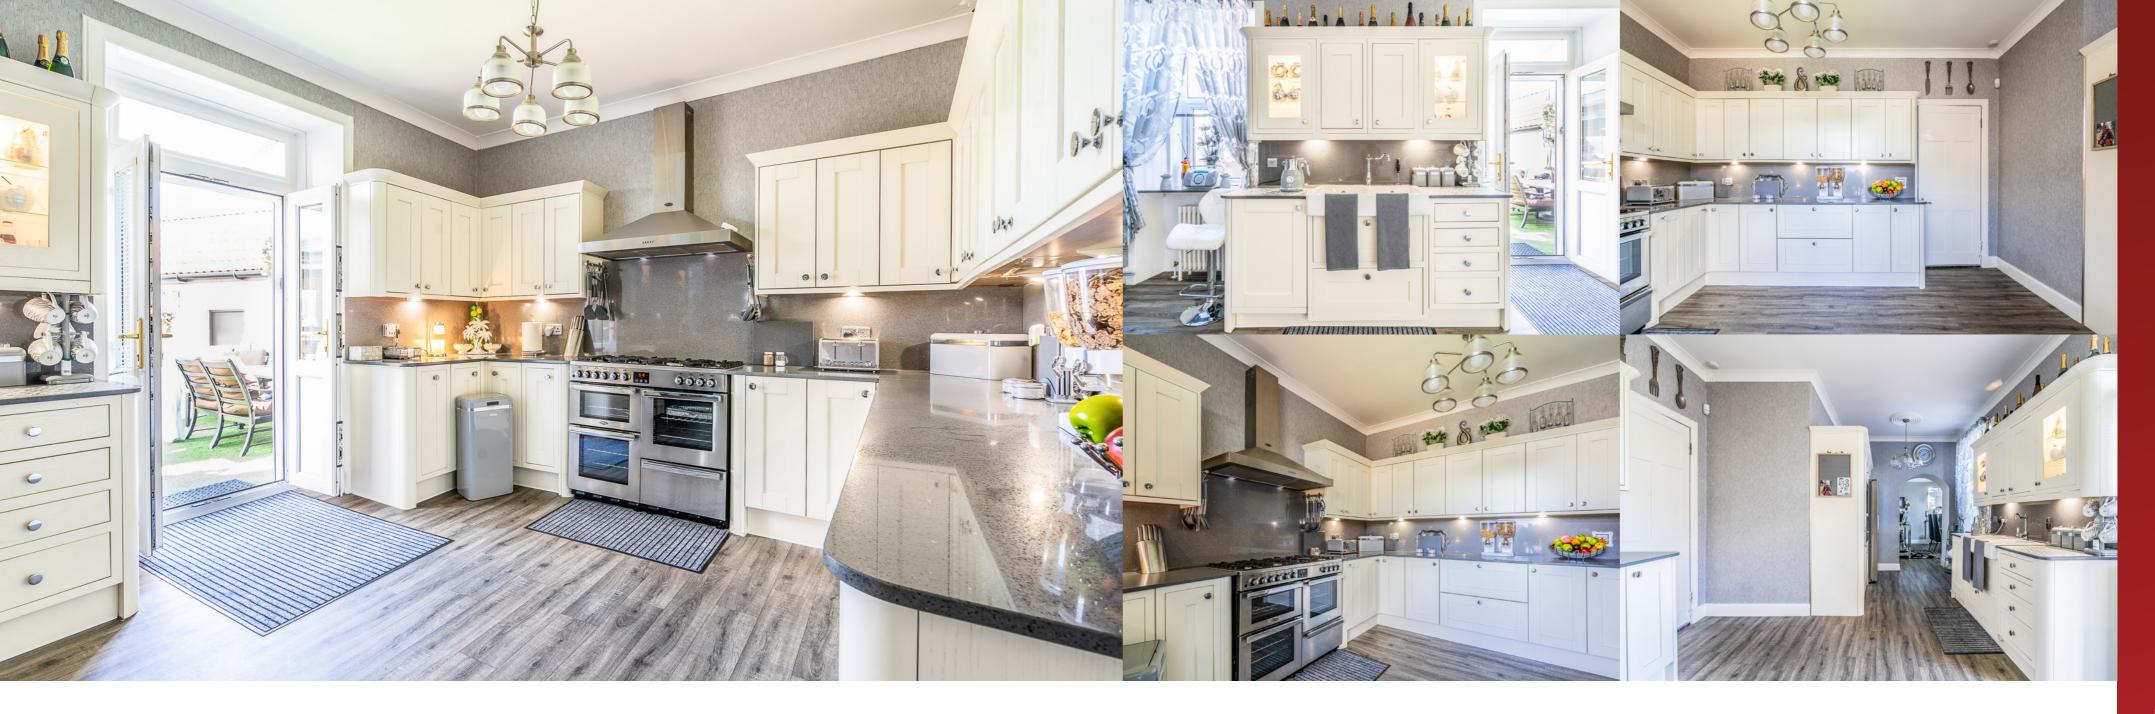

The ground floor comprises; living room with gas fire and bay window to the front, modern kitchen with floor and wall units, ringmaster cooker, coffee machine, microwave and a free-standing fridge freezer, dining room, master bedroom with built-in dressing area, bedroom 2 with bay window, WC, utility room, bathroom with jacuzzi bath and separate shower.

#### GROUND FLOOR

| unge          | 5.80m (19') x 4.90m (16'1")               |
|---------------|-------------------------------------------|
| tchen         | 6.20m (20'4") x 3.60m (11'10")            |
| ning Room     | 4.30m (14'1") x 4.20m (13'9")             |
| aster Bedroom | 7.10m (23'4") x 6.90m (22'8")             |
| edroom 2      | 5.70m (18'8") x 4.80m (15'9")             |
| athroom       | 4.40m (14'5") x 2.70m (8'10")             |
| ility         | 2.10m (6'11") x 1.50m (4'11")             |
| С             | 1.50m (4'11") x 1.00m (3'3")              |
| RST FLOOR     |                                           |
| edroom 3      | 5.45m (17'11") x 4.30m (14'1")            |
| edroom 4      | 4.90m (16'1") x 3.70m (12'2")             |
| droom E       | $(0.000)$ (16'1") $\times$ 7.2100 (10'6") |