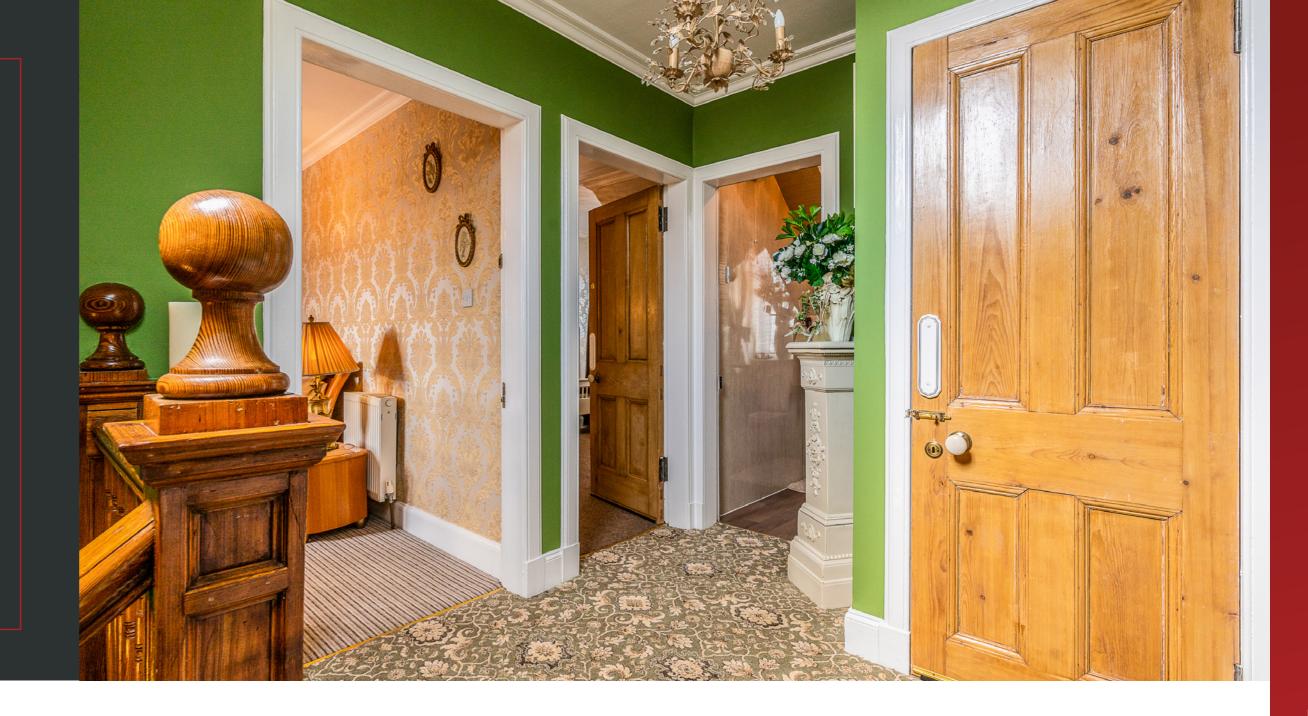

The ground floor comprises; living room with gas fire and bay window to the front, modern kitchen with floor and wall units, ringmaster cooker, coffee machine, microwave and a free-standing fridge freezer, dining room, master bedroom with built-in dressing area, bedroom 2 with bay window, WC, utility room, bathroom with jacuzzi bath and separate shower.

#### **REDCROFT HOUSE** WHITEHILL ROAD

Upstairs there are three further double bedrooms all of which are incredibly spacious, there is a second bathroom on this floor.

Outside there are numerous outhouses, one of which houses the hot tub, another is currently being used as kennels, there is a gym also which would also make a great home office or treatment room.