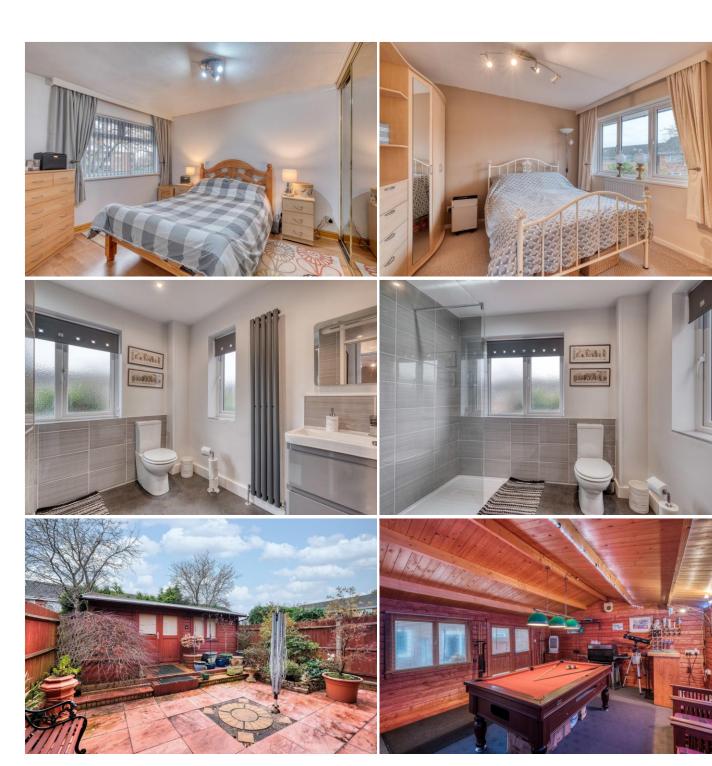

The accommodation, in brief, features:- Porch/Hall; Lounge; Kitchen/Diner with Sliding Patio Door to Rear Garden and Integrated Oven, Gas Hob and Extractor; Stairs to First Floor Landing; Master Bedroom with Built-In Wardrobe; Double Bedroom Two with Fitted Wardrobe; Bedroom Three with Built-In Wardrobe; and Modem Family Shower Room.

Outside, the property enjoys a low maintenance south-facing rear garden mainly laid to paved patio with a planted bed, fenced boundaries and a substantially built log cabin complete with power and lighting.

## Room Dimensions:

Porch

Lounge: 14' 11" x 10' 7" (4.57m x 3.24m)

Kitchen/Diner: 8'8" x 18'4" (2.65m x 5.60m)

Stairs To First Floor Landing

Master Bedroom: 11' 11" x 9' 11" (3.65m x 3.04m) max Bedroom Two: 10' 6" x 9' 11" (3.22m x 3.04m) max Bedroom Three: 8' 2" x 8' 6" (2.51m x 2.60m) Shower Room: 8' 1" x 8' 7" (2.48m x 2.64m) max LOG CABIN: 17' 9" x 14' 6" (5.42m x 4.43m) Garage: 16' 4" x 7' 4" (4.99m x 2.26m)