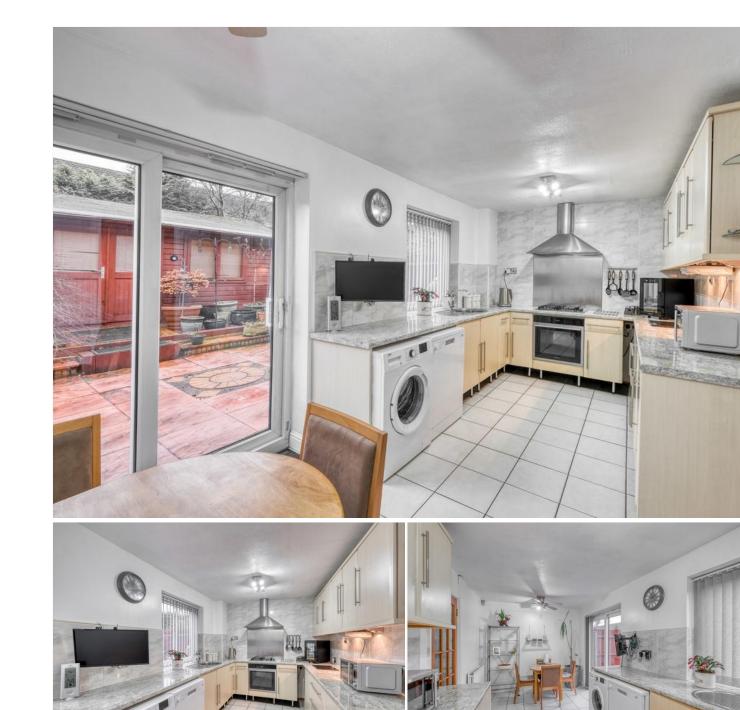

The accommodation, in brief, features:- Porch/Hall; Lounge; Kitchen/Diner with Sliding Patio Door to Rear Garden and Integrated Oven, Gas Hob and Extractor; Stairs to First Floor Landing; Master Bedroom with Built-In Wardrobe; Double Bedroom Two with Fitted Wardrobe; Bedroom Three with Built-In Wardrobe; and Modem Family Shower Room.

## Room Dimensions:

Porch

Lounge: 14' 11" x 10' 7" (4.57m x 3.24m)

Kitchen/Diner: 8'8" x 18'4" (2.65m x 5.60m)

Stairs To First Floor Landing

Master Bedroom: 11' 11" x 9' 11" (3.65m x 3.04m) max Bedroom Two: 10' 6" x 9' 11" (3.22m x 3.04m) max Bedroom Three: 8' 2" x 8' 6" (2.51m x 2.60m) Shower Room: 8' 1" x 8' 7" (2.48m x 2.64m) max LOG CABIN: 17' 9" x 14' 6" (5.42m x 4.43m) Garage: 16' 4" x 7' 4" (4.99m x 2.26m)