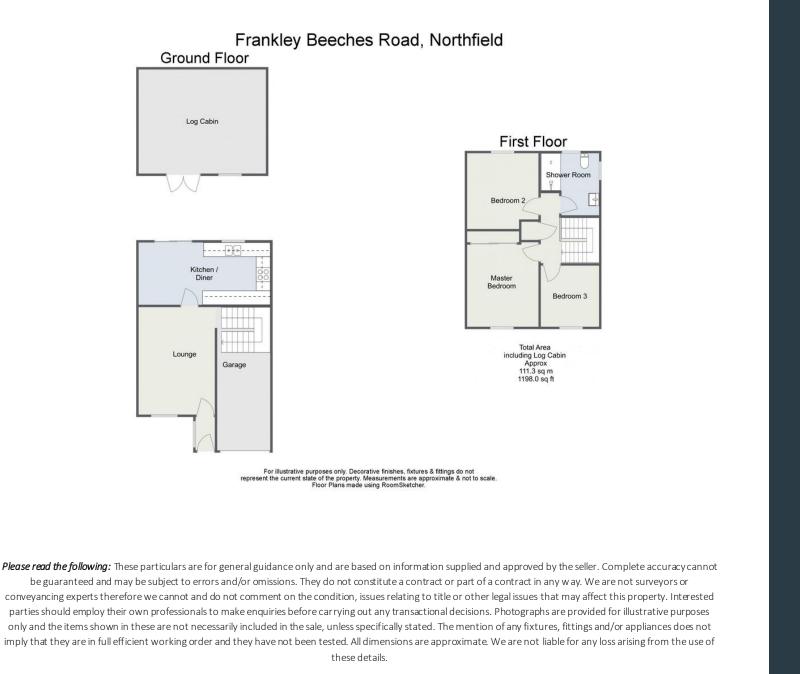

## Room Dimensions:

Porch

Lounge: 14' 11" x 10' 7" (4.57m x 3.24m)

Kitchen/Diner: 8'8" x 18'4" (2.65m x 5.60m)

Stairs To First Floor Landing

Master Bedroom: 11' 11" x 9' 11" (3.65m x 3.04m) max Bedroom Two: 10' 6" x 9' 11" (3.22m x 3.04m) max Bedroom Three: 8' 2" x 8' 6" (2.51m x 2.60m) Shower Room: 8' 1" x 8' 7" (2.48m x 2.64m) max LOG CABIN: 17' 9" x 14' 6" (5.42m x 4.43m) Garage: 16' 4" x 7' 4" (4.99m x 2.26m)