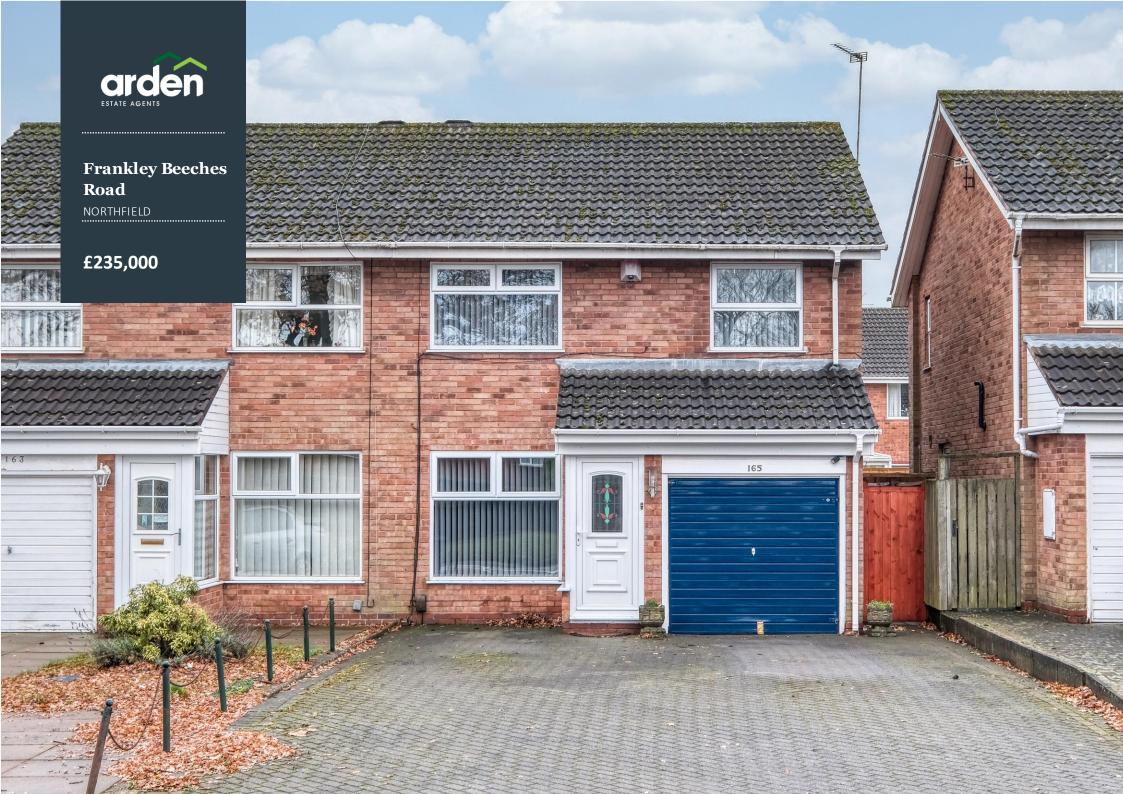

## Three Bedroom Semi-Detached House

- THREE BEDROOMS
- KITCHEN/DINER
- LOUNGE
- MODERN SHOWER ROOM
- SOUTH-FACING LOW MAINTENANCE REAR GAR DEN
- LOG CABIN WITH POWER AN D LIGH TING
- DRIV EWAY AN D GARAGE

.....

A well presented three bedroom semi-detached house, offered with a kitchen/diner, lounge, modern shower room, low maintenance south-facing rear garden with a log cabin and off road parking with a garage, situated in Northfield, Birmingham.