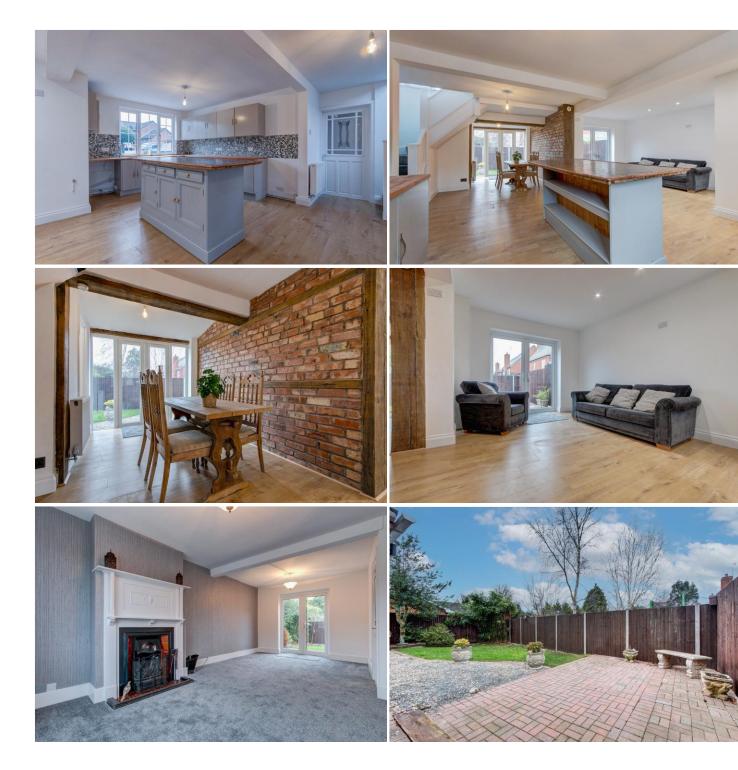

Description: The internal accommodation, which has been finished to a high standard whilst still boasting some character features, offers in brief: Entrance hall leading to open plan living with family room with French doors to garden, spacious high-gloss kitchen and dining area with further French doors to garden and a guest WC leading off. Completing the ground floor is a dual aspect lounge with feature open fire and surround and French doors to the garden. To the first floor are the master bedroom with contemporary ensuite shower room, double bedrooms two and three both with feature fireplaces, further double bedroom and contemporary principal bathroom, all leading off a central landing.

Outside: The property is accessed via an attractive frontage with gravel driveway and fore-garden and boasts an attractive rear garden, enjoying a private aspect and being half lawn and gravelled with block paved patio, planted borders and fenced boundaries.