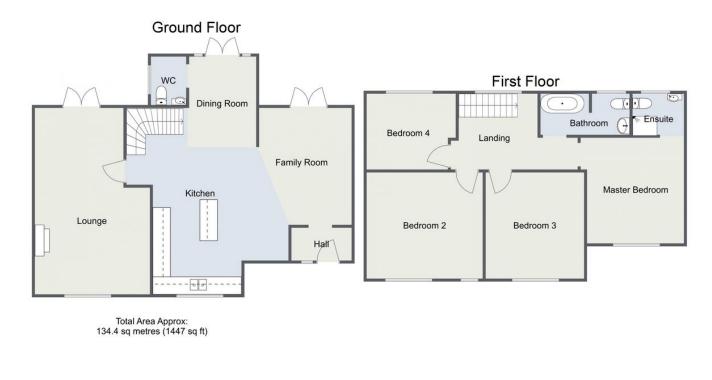

Hall Kitchen/Diner/Family Room: 27'4" x 22'1" (8.35m x 6.75m) max Downstairs WC Lounge: 20'9" x 12'10" (6.35m x 3.92m) max Stairs To First Floor Landing Master Bedroom: 11'8" x 10'4" (3.58m x 3.15m) En Suite: 5'8" x 4'7" (1.75m x 1.40m) Bedroom Two: 12'11" x 11'10" (3.95m x 3.62m) Bedroom Three: 11'10" x 10'11" (3.62m x 3.35m) Bedroom Four: 9'10" x 8'5" (3.02m x 2.58m) max

Bathroom: 9'10" x 4'7" (3.02m x 1.40m)

### The Ridgeway, Astwood Bank

For illustrative purposes only. Decorative finishes, fixtures & fittings do not represent the current state of the property. Measurements are approximate & not to scale Floor Plans made using RoomSketcher.