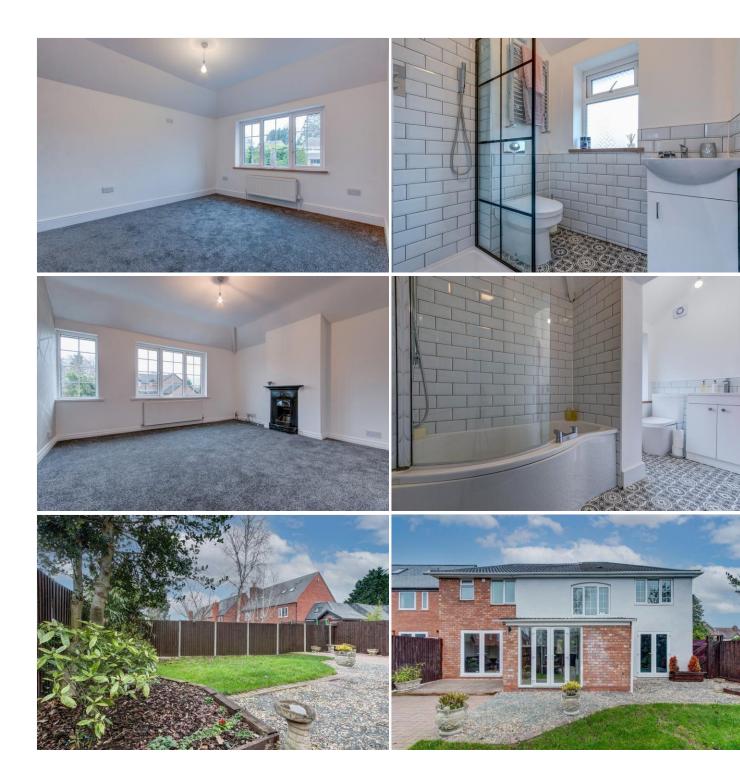

Description: The internal accommodation, which has been finished to a high standard whilst still boasting some character features, offers in brief: Entrance hall leading to open plan living with family room with French doors to garden, spacious high-gloss kitchen and dining area with further French doors to garden and a guest WC leading off. Completing the ground floor is a dual aspect lounge with feature open fire and surround and French doors to the garden. To the first floor are the master bedroom with contemporary ensuite shower room, double bedrooms two and three both with feature fireplaces, further double bedroom and contemporary principal bathroom, all leading off a central landing.

Outside: The property is accessed via an attractive frontage with gravel driveway and fore-garden and boasts an attractive rear garden, enjoying a private aspect and being half lawn and gravelled with block paved patio, planted borders and fenced boundaries.