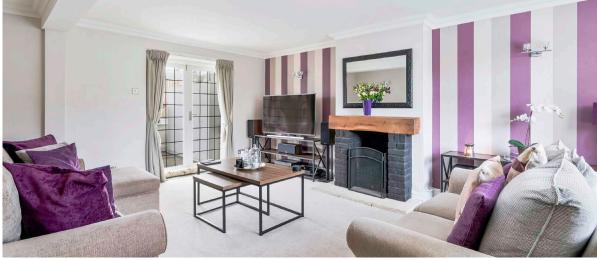

The ground floor accommodation comprises a large reception room with french doors to the conservatory, an open plan kitchen/diner, utility room and downstairs cloakroom. The recently refurbished living room is centred around the feature fire place and is flooded with light from the windows to the front and french doors to the rear. The contemporary kitchen has fitted base and wall units finished with a marble worktop. There is space for a rangemaster cooker, a dishwasher and fridge freezer and also benefits from a breakfast bar, there is plenty of space for a dining table with both rear and side access to the garden.