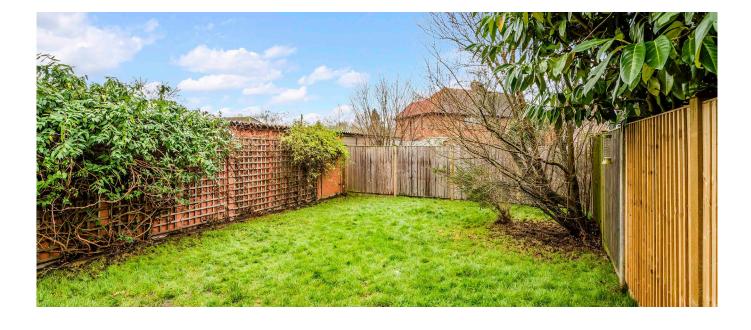

Outside there is ample off road parking to the front and a garden with fish pond as well as a detached garage. To the rear there is a good sized decking area and secure garden laid to lawn.

- Freehold
- 4 beds, 2 baths, 1 recep
- Off road parking and garage
- Fully renovated througout
- Excellently located for local schools
- West facing rear garden
  - Village Location
- Tandridge Council band E (£2,551.65pa)
- Living space 1,524 sq ft
- EPC rating E (54)