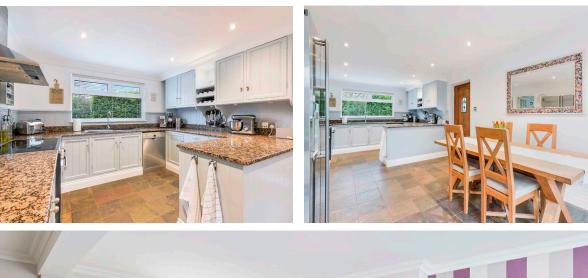

The ground floor accommodation comprises a large reception room with french doors to the conservatory, an open plan kitchen/diner, utility room and downstairs cloakroom. The recently refurbished living room is centred around the feature fire place and is flooded with light from the windows to the front and french doors to the rear. The contemporary kitchen has fitted base and wall units finished with a marble worktop. There is space for a rangemaster cooker, a dishwasher and fridge freezer and also benefits from a breakfast bar, there is plenty of space for a dining table with both rear and side access to the garden.