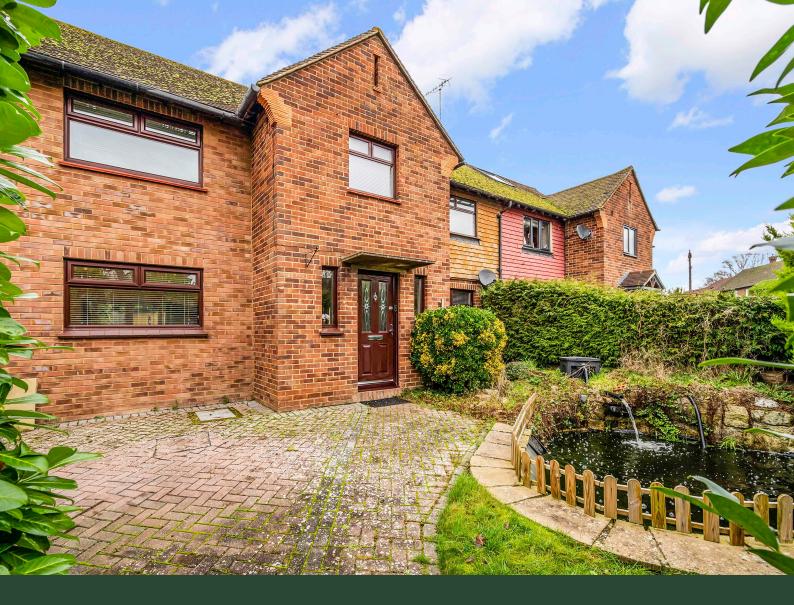

## 129 Lagham Road, South Godstone, RH9 8HL

An impeccably presented family home that has been extended to make full use of the impressive corner plot. Offering ample off road parking, a detached garage and a West facing garden this property makes the perfect family home.

Outside there is ample off road parking to the front and a garden with fish pond as well as a detached garage. To the rear there is a good sized decking area and secure garden laid to lawn.

- Freehold
- 4 beds, 2 baths, 1 recep
- Off road parking and garage
- Fully renovated througout
- Excellently located for local schools
- West facing rear garden
  - Village Location
- Tandridge Council band E (£2,551.65pa)
- Living space 1,524 sq ft
- EPC rating E (54)