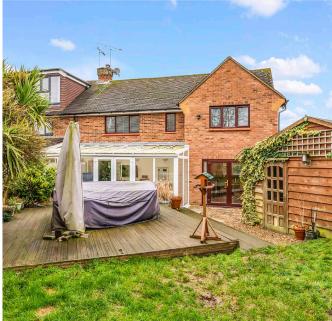

Outside there is ample off road parking to the front and a garden with fish pond as well as a detached garage. To the rear there is a good sized decking area and secure garden laid to lawn.

- Freehold
- 4 beds, 2 baths, 1 recep
- Off road parking and garage
- Fully renovated througout
- Excellently located for local schools
- West facing rear garden
  - Village Location
- Tandridge Council band E (£2,551.65pa)
- Living space 1,524 sq ft
- EPC rating E (54)