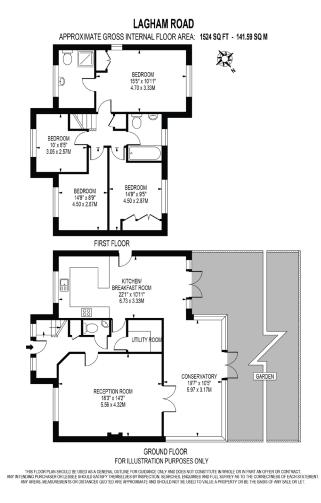

The ground floor accommodation comprises a large reception room with french doors to the conservatory, an open plan kitchen/diner, utility room and downstairs cloakroom. The recently refurbished living room is centred around the feature fire place and is flooded with light from the windows to the front and french doors to the rear. The contemporary kitchen has fitted base and wall units finished with a marble worktop. There is space for a rangemaster cooker, a dishwasher and fridge freezer and also benefits from a breakfast bar, there is plenty of space for a dining table with both rear and side access to the garden.

Upstairs there are four bedrooms, a family bathroom with over bath shower, W/C and vanity unit hand basin, an en-suite to the master bedroom, which also benefits from built in wardrobes as does bedroom one.

Outside there is ample off road parking to the front and a garden with fish pond as well as a detached garage. To the rear there is a good sized decking area and secure garden laid to lawn.

- Freehold
- 4 beds, 2 baths, 1 recep
- Off road parking and garage
- Fully renovated througout
- Excellently located for local schools
- West facing rear garden
  - Village Location
- Tandridge Council band E (£2,551.65pa)
- Living space 1,524 sq ft
- EPC rating E (54)