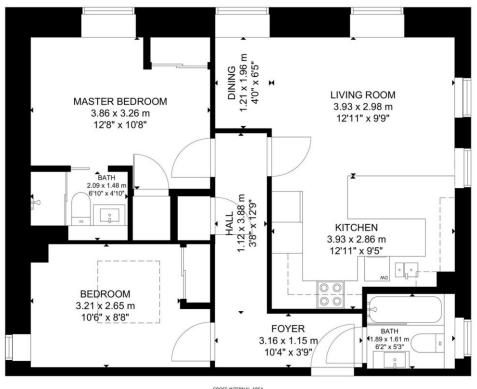

O INVESTMENTS INTERNATIONAL

T: +447985487333

E: office@ginvestments london

W: <a href="https://qinvestments.london/">https://qinvestments.london/</a>

THIRD FLOOR

GROSS INTERNAL AREA
TOTAL: 67 m³/722 sq ft
SECOND FLOOR: 67 m³/722 sq ft
SIZE AND DIMENSIONS ARE APPROXIMATE, ACTUAL MAY VARY.