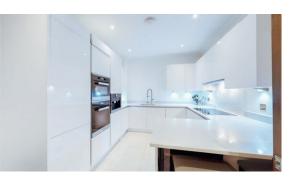

The apartment boasts a bright open-plan kitchen and reception room, master bedroom with en-suite shower room and an additional guest bathroom. The fully fitted Metris Kitchen is complete with Miele appliances including an integrated dishwasher, washer/dryer, full height fridge freezer, oven, hob and integrated extractor fan as well as a Miele wine cooler. The full bathroom suites come with underfloor heating whilst the bedrooms boast bespoke mirrored wardrobes and automatic lighting. Further benefits of the apartment include a Smart Home visual system, a digital video door entry system and pre-wiring for Sky + TV.