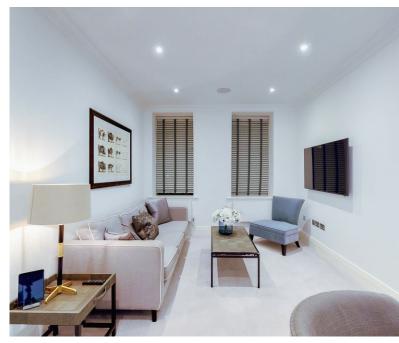

The apartment boasts a bright open-plan kitchen and reception room, master bedroom with en-suite shower room and an additional guest bathroom. The fully fitted Metris Kitchen is complete with Miele appliances including an integrated dishwasher, washer/dryer, full height fridge freezer, oven, hob and integrated extractor fan as well as a Miele wine cooler. The full bathroom suites come with underfloor heating whilst the bedrooms boast bespoke mirrored wardrobes and automatic lighting. Further benefits of the apartment include a Smart Home visual system, a digital video door entry system and pre-wiring for Sky + TV.