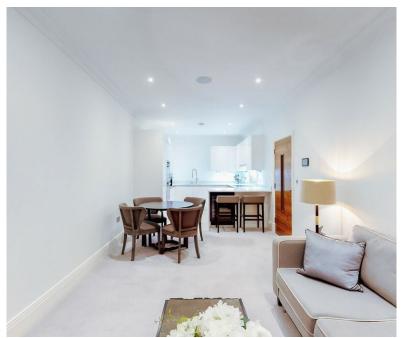

London, Hammersmith, W6 9UF

Riverside Luxury Loft Style 2 Bedroom Apartment to Rent in London.

\*Virtual Walk Through available For more information, please Call or WhatsApp +447985487333.

A stunning brand-new interior designed, two-bedroom, two bathroom first-floor apartment facing the courtyard set within this newly converted warehouse, gated development on the River Thames.

The apartment boasts a bright open-plan kitchen and reception room, master bedroom with en-suite shower room and an additional guest bathroom. The fully fitted Metris Kitchen is complete with Miele appliances including an integrated dishwasher, washer/dryer, full height fridge freezer, oven, hob and integrated extractor fan as well as a Miele wine cooler. The full bathroom suites come with underfloor heating whilst the bedrooms boast bespoke mirrored wardrobes and automatic lighting. Further benefits of the apartment include a Smart Home visual system, a digital video door entry system and pre-wiring for Sky + TV.