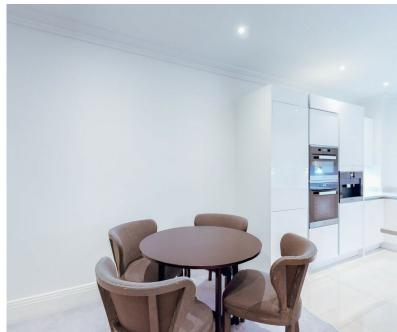

The apartment boasts a bright open-plan kitchen and reception room, master bedroom with en-suite shower room and an additional guest bathroom. The fully fitted Metris Kitchen is complete with Miele appliances including an integrated dishwasher, washer/dryer, full height fridge freezer, oven, hob and integrated extractor fan as well as a Miele wine cooler. The full bathroom suites come with underfloor heating whilst the bedrooms boast bespoke mirrored wardrobes and automatic lighting. Further benefits of the apartment include a Smart Home visual system, a digital video door entry system and pre-wiring for Sky + TV.