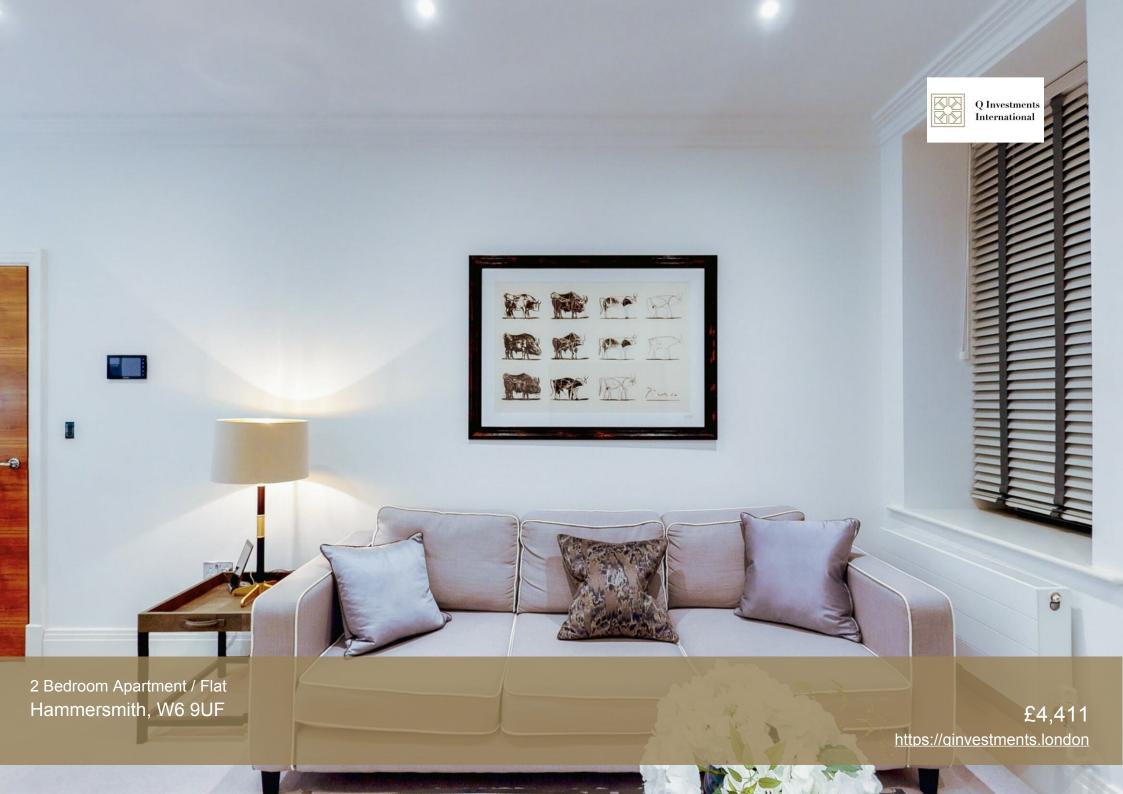

London, Hammersmith, W6 9UF

Riverside Luxury Loft Style 2 Bedroom Apartment to Rent in London.

\*Virtual Walk Through available For more information, please Call or WhatsApp +447985487333.

A stunning brand-new interior designed, two-bedroom, two bathroom first-floor apartment facing the courtyard set within this newly converted warehouse, gated development on the River Thames.

The apartment boasts a bright open-plan kitchen and reception room, master bedroom with en-suite shower room and an additional guest bathroom. The fully fitted Metris Kitchen is complete with Miele appliances including an integrated dishwasher, washer/dryer, full height fridge freezer, oven, hob and integrated extractor fan as well as a Miele wine cooler. The full bathroom suites come with underfloor heating whilst the bedrooms boast bespoke mirrored wardrobes and automatic lighting. Further benefits of the apartment include a Smart Home visual system, a digital video door entry system and pre-wiring for Sky + TV.