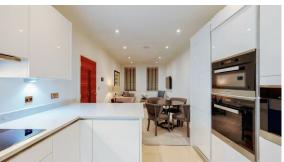

The apartment boasts a bright open-plan kitchen and reception room, master bedroom with en-suite shower room and an additional guest bathroom. The fully fitted Metris Kitchen is complete with Miele appliances including an integrated dishwasher, washer/dryer, full height fridge freezer, oven, hob and integrated extractor fan as well as a Miele wine cooler. The full bathroom suites come with underfloor heating whilst the bedrooms boast bespoke mirrored wardrobes and automatic lighting. Further benefits of the apartment include a Smart Home visual system, a digital video door entry system and pre-wiring for Sky + TV.