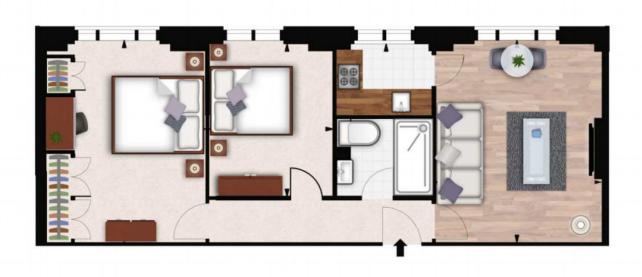

## London, Mayfair, W1J 5NA

Luxury Apartment For Rent in the heart of Mayfair, London. Next to Dorchester Hotel and Berkeley Square.

Size: 564 square feet

Apartment benefits form great transport links including Green Park, Bond Street and Marble Arch stations. All within a short stroll away.