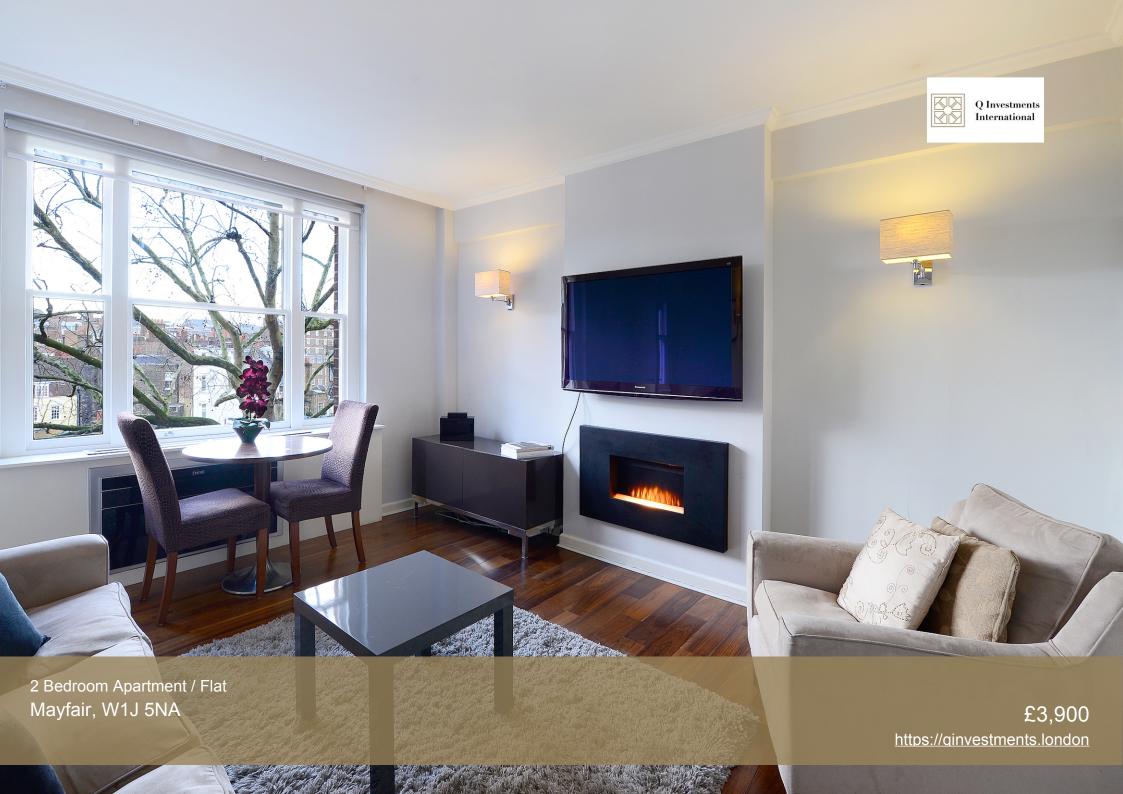

## London, Mayfair, W1J 5NA

Luxury Apartment For Rent in the heart of Mayfair, London. Next to Dorchester Hotel and Berkeley Square.

Size: 564 square feet

Apartment benefits form great transport links including Green Park, Bond Street and Marble Arch stations. All within a short stroll away.

This beautiful property is located in the purpose built building benefits from spacious living accommodation, lift service, on-site building manager, and is nestled conveniently between two of London¢-2s parks Hyde Park and Green Park.