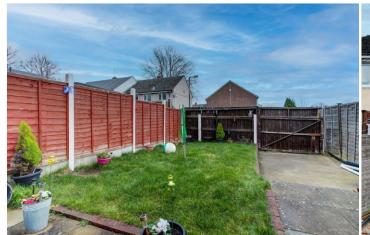

Outside: The front aspect of the property is approached by a low maintenance fore garden and pathway to the main residence. The rear garden offers a paved patio for dining or entertaining neatly maintained lawn, external brick built storage and rear gate access.