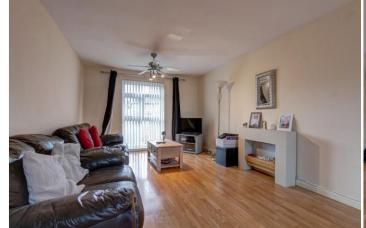

Description: This property has been well maintained with the accommodation briefly comprising:- A spacious entrance hall with built in storage, a fitted kitchen with a range of both wall and base units, space for free standing appliances and access to the rear garden. A rising staircase leads to the first floor and offers two well proportioned bedrooms, a third bedroom of single occupancy and the family bathroom with bath, wash basin and WC.

Hall

Kitchen: 10'1" x 8'7" (3.08m x 2.62m)

Lounge/Diner: 20'8" x 10'9" (6.30m x 3.28m)

Stairs To First Floor Landing

Master Bedroom: 13'7" x 11'10" (4.15m x 3.62m) max

Bedroom Two: 13'7" x 8'6" (4.15m x 2.60m) max