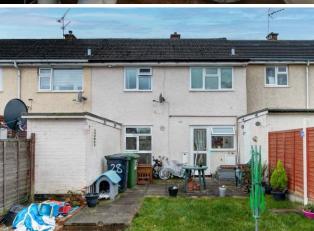

Outside: The front aspect of the property is approached by a low maintenance fore garden and pathway to the main residence. The rear garden offers a paved patio for dining or entertaining neatly maintained lawn, external brick built storage and rear gate access.