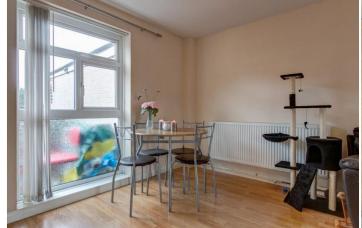

Hall

Kitchen: 10'1" x 8'7" (3.08m x 2.62m)

Lounge/Diner: 20'8" x 10'9" (6.30m x 3.28m)

Stairs To First Floor Landing

Master Bedroom: 13'7" x 11'10" (4.15m x 3.62m) max

Bedroom Two: 13'7" x 8'6" (4.15m x 2.60m) max