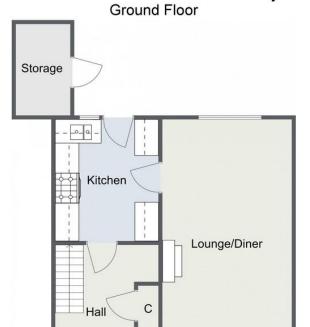

Description: This property has been well maintained with the accommodation briefly comprising:- A spacious entrance hall with built in storage, a fitted kitchen with a range of both wall and base units, space for free standing appliances and access to the rear garden. A rising staircase leads to the first floor and offers two well proportioned bedrooms, a third bedroom of single occupancy and the family bathroom with bath, wash basin and WC.

Hall

Kitchen: 10'1" x 8'7" (3.08m x 2.62m)

Lounge/Diner: 20'8" x 10'9" (6.30m x 3.28m)

Stairs To First Floor Landing

Master Bedroom: 13'7" x 11'10" (4.15m x 3.62m) max

Bedroom Two: 13'7" x 8'6" (4.15m x 2.60m) max