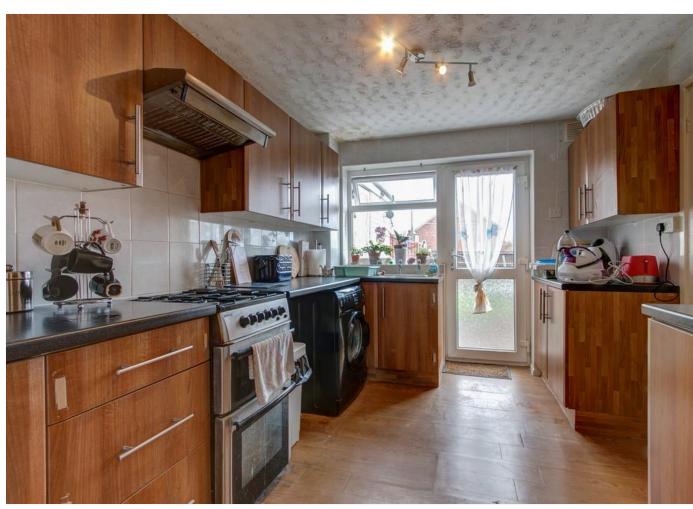

Description: This property has been well maintained with the accommodation briefly comprising:- A spacious entrance hall with built in storage, a fitted kitchen with a range of both wall and base units, space for free standing appliances and access to the rear garden. A rising staircase leads to the first floor and offers two well proportioned bedrooms, a third bedroom of single occupancy and the family bathroom with bath, wash basin and WC.

Hall

Kitchen: 10'1" x 8'7" (3.08m x 2.62m)

Lounge/Diner: 20'8" x 10'9" (6.30m x 3.28m)

Stairs To First Floor Landing

Master Bedroom: 13'7" x 11'10" (4.15m x 3.62m) max

Bedroom Two: 13'7" x 8'6" (4.15m x 2.60m) max