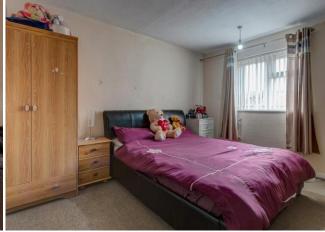

Hall

Kitchen: 10'1" x 8'7" (3.08m x 2.62m)

Lounge/Diner: 20'8" x 10'9" (6.30m x 3.28m)

Stairs To First Floor Landing

Master Bedroom: 13'7" x 11'10" (4.15m x 3.62m) max

Bedroom Two: 13'7" x 8'6" (4.15m x 2.60m) max