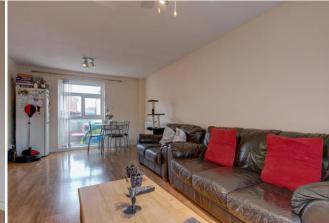

Description: This property has been well maintained with the accommodation briefly comprising:- A spacious entrance hall with built in storage, a fitted kitchen with a range of both wall and base units, space for free standing appliances and access to the rear garden. A rising staircase leads to the first floor and offers two well proportioned bedrooms, a third bedroom of single occupancy and the family bathroom with bath, wash basin and WC.

Hall

Kitchen: 10'1" x 8'7" (3.08m x 2.62m)

Lounge/Diner: 20'8" x 10'9" (6.30m x 3.28m)

Stairs To First Floor Landing

Master Bedroom: 13'7" x 11'10" (4.15m x 3.62m) max

Bedroom Two: 13'7" x 8'6" (4.15m x 2.60m) max