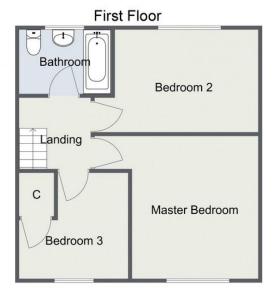

Description: This property has been well maintained with the accommodation briefly comprising:- A spacious entrance hall with built in storage, a fitted kitchen with a range of both wall and base units, space for free standing appliances and access to the rear garden. A rising staircase leads to the first floor and offers two well proportioned bedrooms, a third bedroom of single occupancy and the family bathroom with bath, wash basin and WC.

Hall

Kitchen: 10'1" x 8'7" (3.08m x 2.62m)

Lounge/Diner: 20'8" x 10'9" (6.30m x 3.28m)

Stairs To First Floor Landing

Master Bedroom: 13'7" x 11'10" (4.15m x 3.62m) max

Bedroom Two: 13'7" x 8'6" (4.15m x 2.60m) max

Bedroom Three: 9'1" x 8'10" (2.77m x 2.70m) max

Bathroom: 7'7" x 5'3" (2.33m x 1.62m)

Please read the following: These particulars are for general guidance only and are based on information supplied and approved by the seller. Complete accuracy cannot be guaranteed and may be subject to errors and/or omissions. They do not constitute a contract or part of a contract in any way. We are not surveyors or conveyancing experts therefore we cannot and do not comment on the condition, issues relating to title or other legal issues that may affect this property. Interested parties should employ their own professionals to make enquiries before carrying out any transactional decisions. Photographs are provided for illustrative purposes only and the items shown in these are not necessarily included in the sale, unless specifically stated. The mention of any fixtures, fittings and/or appliances does not imply that they are in full efficient working order and they have not been tested. All dimensions are approximate. We are not liable for any loss arising from the use of these details.