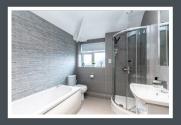

Access in to this wonderful home is via the welcoming hallway. The lounge is at the front of the property and boasts a large bay window. The kitchen which includes integrated appliances, is facing out to the garden and celebrates the perfect open plan style with a breakfast bar and space for a dining table. There is also a WC on the ground floor. The first floor is home to three spacious bedrooms as well as a modern family bathroom.

• WC

FIRST FLOOR

- Landing
- Bedroom One 4.05m x 3.72m
   Bedroom Two 3.32m x 3.72m
  - Bedroom Three 2.40m x 2.21m
  - Bathroom 2.50m x 2.21m