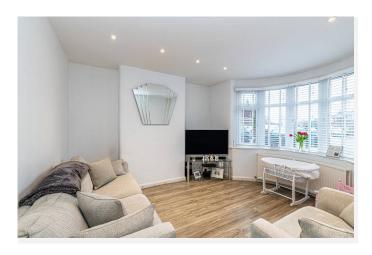

Access in to this wonderful home is via the welcoming hallway. The lounge is at the front of the property and boasts a large bay window. The kitchen which includes integrated appliances, is facing out to the garden and celebrates the perfect open plan style with a breakfast bar and space for a dining table. There is also a WC on the ground floor. The first floor is home to three spacious bedrooms as well as a modern family bathroom.

#### GROUND FLOOR

| <ul> <li>Entrance Hall</li> </ul>  |               |
|------------------------------------|---------------|
| <ul> <li>Lounge</li> </ul>         | 3.32m x 3.72m |
| <ul> <li>Dining Room</li> </ul>    | 3.99m x 3.72m |
| Kitchen                            | 2.92m x 5.07m |
| <ul> <li>Garage/Utility</li> </ul> | 4.99m x 2.76m |
|                                    |               |