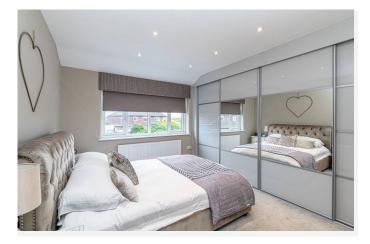

Access in to this wonderful home is via the welcoming hallway. The lounge is at the front of the property and boasts a large bay window. The kitchen which includes integrated appliances, is facing out to the garden and celebrates the perfect open plan style with a breakfast bar and space for a dining table. There is also a WC on the ground floor. The first floor is home to three spacious bedrooms as well as a modern family bathroom.

• WC

FIRST FLOOR

- Landing
- Bedroom One 4.05m x 3.72m
   Bedroom Two 3.32m x 3.72m
  - Bedroom Three 2.40m x 2.21m
  - Bathroom 2.50m x 2.21m