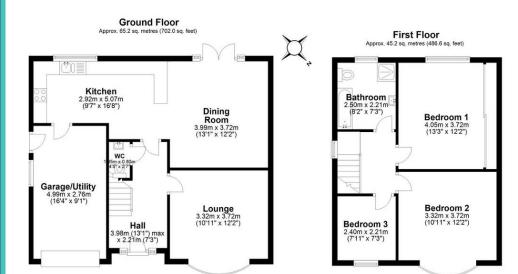

# SUMMARY OF ACCOMIDATION

#### GROUND FLOOR

| <ul> <li>Entrance Hall</li> </ul>  |               |
|------------------------------------|---------------|
| <ul> <li>Lounge</li> </ul>         | 3.32m x 3.72m |
| <ul> <li>Dining Room</li> </ul>    | 3.99m x 3.72m |
| Kitchen                            | 2.92m x 5.07m |
| <ul> <li>Garage/Utility</li> </ul> | 4.99m x 2.76m |
|                                    |               |

• WC

FIRST FLOOR

- Landing
- Bedroom One 4.05m x 3.72m
   Bedroom Two 3.32m x 3.72m
  - Bedroom Three 2.40m x 2.21m
  - Bathroom 2.50m x 2.21m

These particulars do not form part of any offer or contract and must not be relied upon as statements or representations of fact.

Total area: approx. 110.4 sq. metres (1188.6 sq. feet)