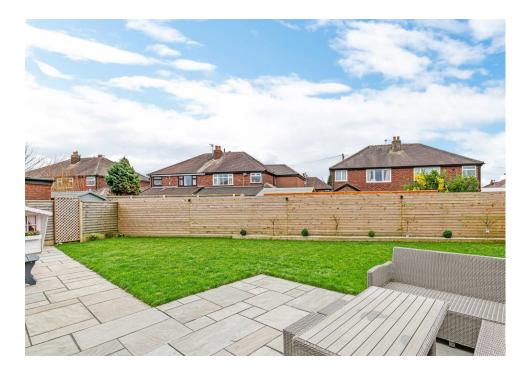

# <u>GARDEN</u>

Sitting on a fantastic sized plot this property enjoys a very enviable position. Leading through the French doors you are presented with a beautifully landscaped, south facing garden which would be perfect for al fresco dining. To the front there is a generous driveway with space for three cars and a garage.