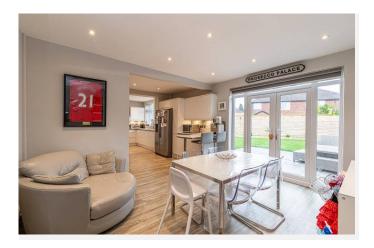

Access in to this wonderful home is via the welcoming hallway. The lounge is at the front of the property and boasts a large bay window. The kitchen which includes integrated appliances, is facing out to the garden and celebrates the perfect open plan style with a breakfast bar and space for a dining table. There is also a WC on the ground floor. The first floor is home to three spacious bedrooms as well as a modern family bathroom.

# <u>GARDEN</u>

Sitting on a fantastic sized plot this property enjoys a very enviable position. Leading through the French doors you are presented with a beautifully landscaped, south facing garden which would be perfect for al fresco dining. To the front there is a generous driveway with space for three cars and a garage.

#### GROUND FLOOR

| <ul> <li>Entrance Hall</li> </ul>  |               |
|------------------------------------|---------------|
| <ul> <li>Lounge</li> </ul>         | 3.32m x 3.72m |
| <ul> <li>Dining Room</li> </ul>    | 3.99m x 3.72m |
| Kitchen                            | 2.92m x 5.07m |
| <ul> <li>Garage/Utility</li> </ul> | 4.99m x 2.76m |
|                                    |               |