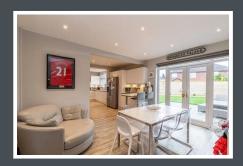

Access in to this wonderful home is via the welcoming hallway. The lounge is at the front of the property and boasts a large bay window. The kitchen which includes integrated appliances, is facing out to the garden and celebrates the perfect open plan style with a breakfast bar and space for a dining table. There is also a WC on the ground floor. The first floor is home to three spacious bedrooms as well as a modern family bathroom.