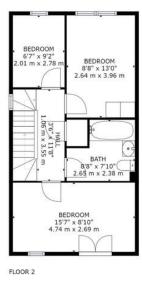

The accommodation which benefits from a recent extension and re-modelling of the downstairs, features, in brief:- Two Parking Spaces and Detached Garage, Hallway, Downstairs WC, Open Plan Kitchen/Diner/Lounge with feature Integrated Double Oven, Microwave, 2 x Fridge, Freezer, Dishwasher, Washer/Dryer and Gas Hob plus Feature Breakfast Bar, Lounge area with Feature Sky Light and Patio Doors to Rear Garden, Stairs to First Floor Landing, Double Bedrooms Two and Three, Bedroom Four, Main Bathroom with Shower Over Bath, Further Stairs to the Second Floor to; Spacious Master Suite with In-Built Wardrobes, En Suite Shower Room and Sun Terrace/Balcony.