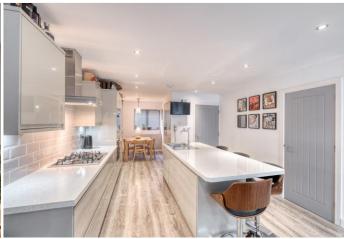

The accommodation which benefits from a recent extension and re-modelling of the downstairs, features, in brief:- Two Parking Spaces and Detached Garage, Hallway, Downstairs WC, Open Plan Kitchen/Diner/Lounge with feature Integrated Double Oven, Microwave, 2 x Fridge, Freezer, Dishwasher, Washer/Dryer and Gas Hob plus Feature Breakfast Bar, Lounge area with Feature Sky Light and Patio Doors to Rear Garden, Stairs to First Floor Landing, Double Bedrooms Two and Three, Bedroom Four, Main Bathroom with Shower Over Bath, Further Stairs to the Second Floor to; Spacious Master Suite with In-Built Wardrobes, En Suite Shower Room and Sun Terrace/Balcony.