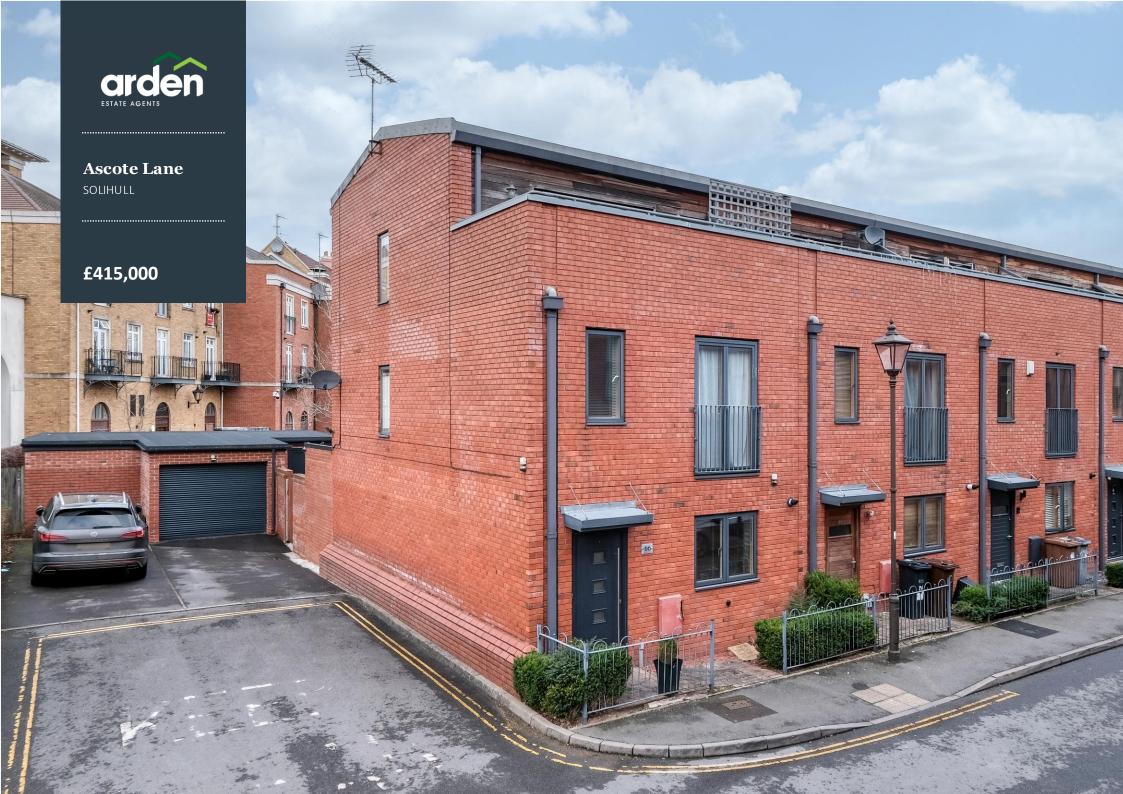

A beautifully presented four bedroom end terraced house offered with sun terrace and en suite to the master bedroom, extended open plan kitchen/lounge/diner, parking for two vehicles and garage situated in the sought after area of Dickens Heath, Solihull.

The accommodation which benefits from a recent extension and re-modelling of the downstairs, features, in brief:- Two Parking Spaces and Detached Garage, Hallway, Downstairs WC, Open Plan Kitchen/Diner/Lounge with feature Integrated Double Oven, Microwave, 2 x Fridge, Freezer, Dishwasher, Washer/Dryer and Gas Hob plus Feature Breakfast Bar, Lounge area with Feature Sky Light and Patio Doors to Rear Garden, Stairs to First Floor Landing, Double Bedrooms Two and Three, Bedroom Four, Main Bathroom with Shower Over Bath, Further Stairs to the Second Floor to; Spacious Master Suite with In-Built Wardrobes, En Suite Shower Room and Sun Terrace/Balcony.