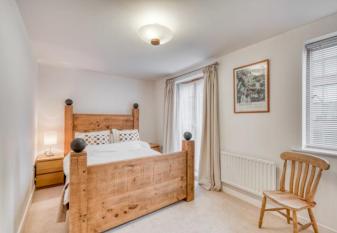

The accommodation which benefits from a recent extension and re-modelling of the downstairs, features, in brief:- Two Parking Spaces and Detached Garage, Hallway, Downstairs WC, Open Plan Kitchen/Diner/Lounge with feature Integrated Double Oven, Microwave, 2 x Fridge, Freezer, Dishwasher, Washer/Dryer and Gas Hob plus Feature Breakfast Bar, Lounge area with Feature Sky Light and Patio Doors to Rear Garden, Stairs to First Floor Landing, Double Bedrooms Two and Three, Bedroom Four, Main Bathroom with Shower Over Bath, Further Stairs to the Second Floor to; Spacious Master Suite with In-Built Wardrobes, En Suite Shower Room and Sun Terrace/Balcony.