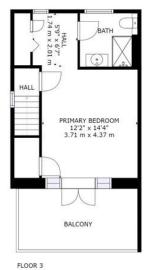

The accommodation which benefits from a recent extension and re-modelling of the downstairs, features, in brief:- Two Parking Spaces and Detached Garage, Hallway, Downstairs WC, Open Plan Kitchen/Diner/Lounge with feature Integrated Double Oven, Microwave, 2 x Fridge, Freezer, Dishwasher, Washer/Dryer and Gas Hob plus Feature Breakfast Bar, Lounge area with Feature Sky Light and Patio Doors to Rear Garden, Stairs to First Floor Landing, Double Bedrooms Two and Three, Bedroom Four, Main Bathroom with Shower Over Bath, Further Stairs to the Second Floor to; Spacious Master Suite with In-Built Wardrobes, En Suite Shower Room and Sun Terrace/Balcony.