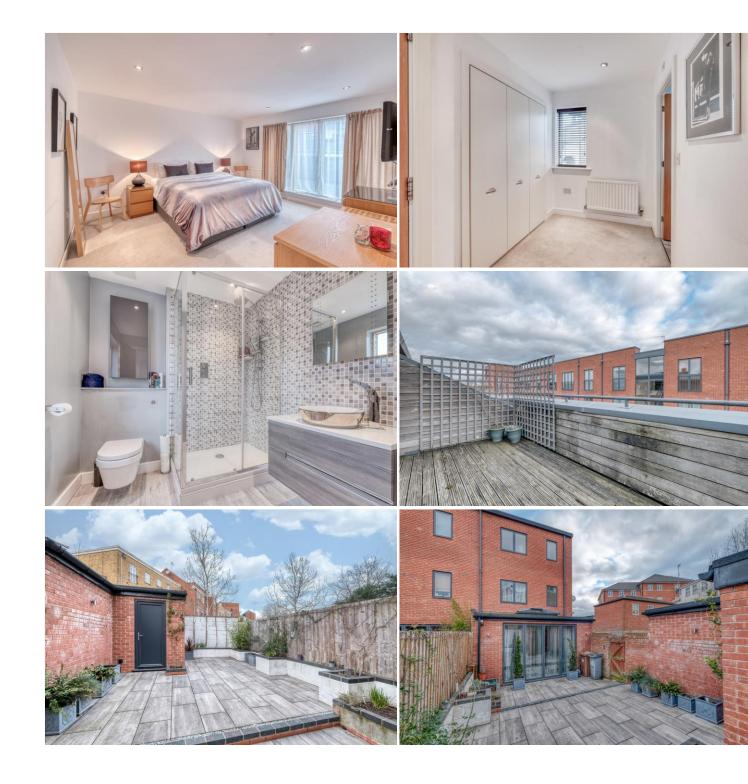

The accommodation which benefits from a recent extension and re-modelling of the downstairs, features, in brief:- Two Parking Spaces and Detached Garage, Hallway, Downstairs WC, Open Plan Kitchen/Diner/Lounge with feature Integrated Double Oven, Microwave, 2 x Fridge, Freezer, Dishwasher, Washer/Dryer and Gas Hob plus Feature Breakfast Bar, Lounge area with Feature Sky Light and Patio Doors to Rear Garden, Stairs to First Floor Landing, Double Bedrooms Two and Three, Bedroom Four, Main Bathroom with Shower Over Bath, Further Stairs to the Second Floor to; Spacious Master Suite with In-Built Wardrobes, En Suite Shower Room and Sun Terrace/Balcony.

Outside the property enjoys an attractive low maintenance rear garden mainly laid to paved patio with planter bed and access to garage to fenced boundaries.

GROSS INTERNAL AREA FLOOR 1: 599 sq. ft,56 m2, FLOOR 2: 468 sq. ft,43 m2 FLOOR 3: 329 sq. ft,31 m2, EXCLUDED AREAS: BALCONY: 118 sq. ft.11 m2 TOTAL: 1395 sq. ft,130 m2