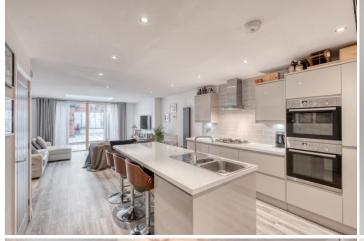

The accommodation which benefits from a recent extension and re-modelling of the downstairs, features, in brief:- Two Parking Spaces and Detached Garage, Hallway, Downstairs WC, Open Plan Kitchen/Diner/Lounge with feature Integrated Double Oven, Microwave, 2 x Fridge, Freezer, Dishwasher, Washer/Dryer and Gas Hob plus Feature Breakfast Bar, Lounge area with Feature Sky Light and Patio Doors to Rear Garden, Stairs to First Floor Landing, Double Bedrooms Two and Three, Bedroom Four, Main Bathroom with Shower Over Bath, Further Stairs to the Second Floor to; Spacious Master Suite with In-Built Wardrobes, En Suite Shower Room and Sun Terrace/Balcony.