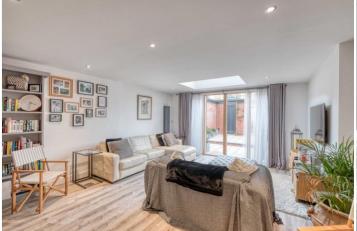

The accommodation which benefits from a recent extension and re-modelling of the downstairs, features, in brief:- Two Parking Spaces and Detached Garage, Hallway, Downstairs WC, Open Plan Kitchen/Diner/Lounge with feature Integrated Double Oven, Microwave, 2 x Fridge, Freezer, Dishwasher, Washer/Dryer and Gas Hob plus Feature Breakfast Bar, Lounge area with Feature Sky Light and Patio Doors to Rear Garden, Stairs to First Floor Landing, Double Bedrooms Two and Three, Bedroom Four, Main Bathroom with Shower Over Bath, Further Stairs to the Second Floor to; Spacious Master Suite with In-Built Wardrobes, En Suite Shower Room and Sun Terrace/Balcony.