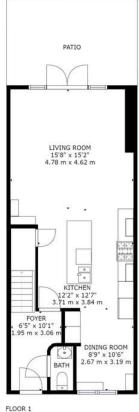

The accommodation which benefits from a recent extension and re-modelling of the downstairs, features, in brief:- Two Parking Spaces and Detached Garage, Hallway, Downstairs WC, Open Plan Kitchen/Diner/Lounge with feature Integrated Double Oven, Microwave, 2 x Fridge, Freezer, Dishwasher, Washer/Dryer and Gas Hob plus Feature Breakfast Bar, Lounge area with Feature Sky Light and Patio Doors to Rear Garden, Stairs to First Floor Landing, Double Bedrooms Two and Three, Bedroom Four, Main Bathroom with Shower Over Bath, Further Stairs to the Second Floor to; Spacious Master Suite with In-Built Wardrobes, En Suite Shower Room and Sun Terrace/Balcony.

Outside the property enjoys an attractive low maintenance rear garden mainly laid to paved patio with planter bed and access to garage to fenced boundaries.

GROSS INTERNAL AREA FLOOR 1: 599 sq. ft,56 m2, FLOOR 2: 468 sq. ft,43 m2 FLOOR 3: 329 sq. ft,31 m2, EXCLUDED AREAS: BALCONY: 118 sq. ft.11 m2 TOTAL: 1395 sq. ft,130 m2