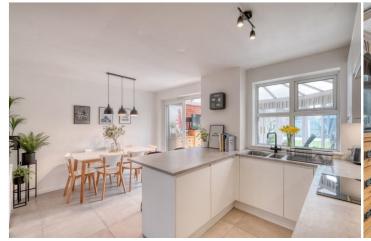

Description: This property offers wonderfully versatile living space, briefly comprising:- An enclosed entrance hall, a spacious lounge with a front aspect bay window, a modern kitchen/diner with a range of fitted units, integrated appliances, breakfast bar and access to the conservatory and through to the second reception/family room. Completing the ground floor the property benefits from a guest cloakroom and integral access to the garage. A rising staircase leads to the first floor and continues in style and décor with a spacious master bedroom with built in wardrobes, a well proportioned second bedroom and a third bedroom of single occupancy, both benefiting from built in wardrobes. The family bathroom enjoys a modern and contemporary design with a bath and shower over, wash basin and WC.

Garage: 8'7" x 18'11" (2.64m x 5.77m)

Lounge: 12'0" x 15'2" (3.67m x 4.64m) max

Kitchen/Diner: 15'2" x 10'6" (4.63 m x 3.22m)

Conservatory: 9'4" x 14'7" (2.85m x 4.46m) max

WC 5'9" x 4'9" (1.77m x 1.45m)

Study/ Family Room: 8'0" x 14'6" (2.45m x 4.44m)