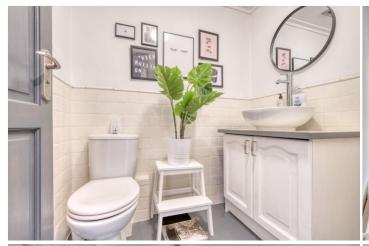

Description: This property offers wonderfully versatile living space, briefly comprising:- An enclosed entrance hall, a spacious lounge with a front aspect bay window, a modern kitchen/diner with a range of fitted units, integrated appliances, breakfast bar and access to the conservatory and through to the second reception/family room. Completing the ground floor the property benefits from a guest cloakroom and integral access to the garage. A rising staircase leads to the first floor and continues in style and décor with a spacious master bedroom with built in wardrobes, a well proportioned second bedroom and a third bedroom of single occupancy, both benefiting from built in wardrobes. The family bathroom enjoys a modern and contemporary design with a bath and shower over, wash basin and WC.

Stairs To First Floor Landing

Master Bedroom: 8' 11" x 15' 3" (2.72m x 4.66m) max

Bedroom Two: 10'9" x 8'11" (3.28m x 2.72m) max

Bedroom Three: 6'5" x 9'8" (1.97m x 2.96m) max

Bathroom: 7'6" x 6'2" (2.30 m x 1.90 m) max