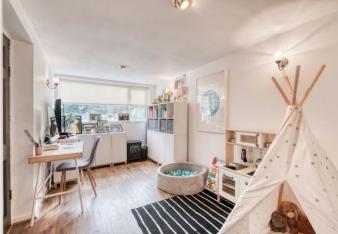

Description: This property offers wonderfully versatile living space, briefly comprising:- An enclosed entrance hall, a spacious lounge with a front aspect bay window, a modern kitchen/diner with a range of fitted units, integrated appliances, breakfast bar and access to the conservatory and through to the second reception/family room. Completing the ground floor the property benefits from a guest cloakroom and integral access to the garage. A rising staircase leads to the first floor and continues in style and décor with a spacious master bedroom with built in wardrobes, a well proportioned second bedroom and a third bedroom of single occupancy, both benefiting from built in wardrobes. The family bathroom enjoys a modern and contemporary design with a bath and shower over, wash basin and WC.

Garage: 8'7" x 18'11" (2.64m x 5.77m)

Lounge: 12'0" x 15'2" (3.67m x 4.64m) max

Kitchen/Diner: 15'2" x 10'6" (4.63 m x 3.22m)

Conservatory: 9'4" x 14'7" (2.85m x 4.46m) max

WC 5'9" x 4'9" (1.77m x 1.45m)

Study/ Family Room: 8'0" x 14'6" (2.45m x 4.44m)