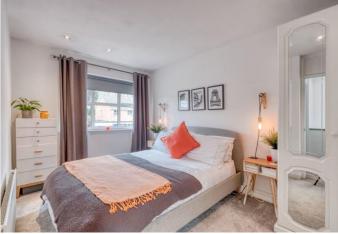

Description: This property offers wonderfully versatile living space, briefly comprising:- An enclosed entrance hall, a spacious lounge with a front aspect bay window, a modern kitchen/diner with a range of fitted units, integrated appliances, breakfast bar and access to the conservatory and through to the second reception/family room. Completing the ground floor the property benefits from a guest cloakroom and integral access to the garage. A rising staircase leads to the first floor and continues in style and décor with a spacious master bedroom with built in wardrobes, a well proportioned second bedroom and a third bedroom of single occupancy, both benefiting from built in wardrobes. The family bathroom enjoys a modern and contemporary design with a bath and shower over, wash basin and WC.

Stairs To First Floor Landing

Master Bedroom: 8' 11" x 15' 3" (2.72m x 4.66m) max

Bedroom Two: 10'9" x 8'11" (3.28m x 2.72m) max

Bedroom Three: 6'5" x 9'8" (1.97m x 2.96m) max

Bathroom: 7'6" x 6'2" (2.30 m x 1.90 m) max