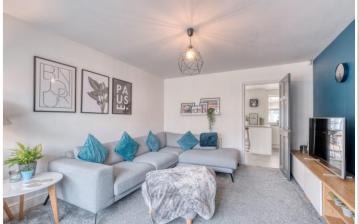

Description: This property offers wonderfully versatile living space, briefly comprising:- An enclosed entrance hall, a spacious lounge with a front aspect bay window, a modern kitchen/diner with a range of fitted units, integrated appliances, breakfast bar and access to the conservatory and through to the second reception/family room. Completing the ground floor the property benefits from a guest cloakroom and integral access to the garage. A rising staircase leads to the first floor and continues in style and décor with a spacious master bedroom with built in wardrobes, a well proportioned second bedroom and a third bedroom of single occupancy, both benefiting from built in wardrobes. The family bathroom enjoys a modern and contemporary design with a bath and shower over, wash basin and WC.

Garage: 8'7" x 18'11" (2.64m x 5.77m)

Lounge: 12'0" x 15'2" (3.67m x 4.64m) max

Kitchen/Diner: 15'2" x 10'6" (4.63 m x 3.22m)

Conservatory: 9'4" x 14'7" (2.85m x 4.46m) max

WC 5'9" x 4'9" (1.77m x 1.45m)

Study/ Family Room: 8'0" x 14'6" (2.45m x 4.44m)