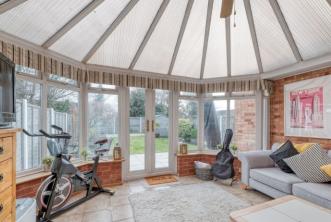

Description: This property offers wonderfully versatile living space, briefly comprising:- An enclosed entrance hall, a spacious lounge with a front aspect bay window, a modern kitchen/diner with a range of fitted units, integrated appliances, breakfast bar and access to the conservatory and through to the second reception/family room. Completing the ground floor the property benefits from a guest cloakroom and integral access to the garage. A rising staircase leads to the first floor and continues in style and décor with a spacious master bedroom with built in wardrobes, a well proportioned second bedroom and a third bedroom of single occupancy, both benefiting from built in wardrobes. The family bathroom enjoys a modern and contemporary design with a bath and shower over, wash basin and WC.

Garage: 8'7" x 18'11" (2.64m x 5.77m)

Lounge: 12'0" x 15'2" (3.67m x 4.64m) max

Kitchen/Diner: 15'2" x 10'6" (4.63 m x 3.22m)

Conservatory: 9'4" x 14'7" (2.85m x 4.46m) max

WC 5'9" x 4'9" (1.77m x 1.45m)

Study/ Family Room: 8'0" x 14'6" (2.45m x 4.44m)