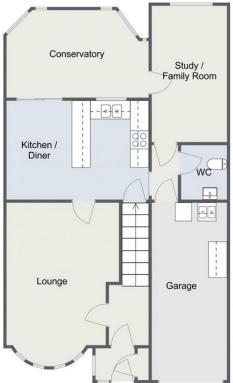

Description: This property offers wonderfully versatile living space, briefly comprising:- An enclosed entrance hall, a spacious lounge with a front aspect bay window, a modern kitchen/diner with a range of fitted units, integrated appliances, breakfast bar and access to the conservatory and through to the second reception/family room. Completing the ground floor the property benefits from a guest cloakroom and integral access to the garage. A rising staircase leads to the first floor and continues in style and décor with a spacious master bedroom with built in wardrobes, a well proportioned second bedroom and a third bedroom of single occupancy, both benefiting from built in wardrobes. The family bathroom enjoys a modern and contemporary design with a bath and shower over, wash basin and WC.

Garage: 8'7" x 18'11" (2.64m x 5.77m)

Lounge: 12'0" x 15'2" (3.67m x 4.64m) max

Kitchen/Diner: 15'2" x 10'6" (4.63 m x 3.22m)

Conservatory: 9'4" x 14'7" (2.85m x 4.46m) max

WC 5'9" x 4'9" (1.77m x 1.45m)

Study/ Family Room: 8'0" x 14'6" (2.45m x 4.44m)

## **Ground Floor**

## First Floor

Total Area Approx 120.8 sq m 1300.3 sq ft

For illustrative purposes only. Decorative finishes, fixtures & fittings do not represent the current state of the property. Measurements are approximate & not to scale. Floor Plans made using RoomSketcher.