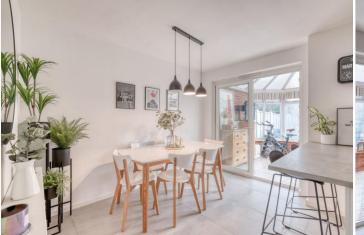

Description: This property offers wonderfully versatile living space, briefly comprising:- An enclosed entrance hall, a spacious lounge with a front aspect bay window, a modern kitchen/diner with a range of fitted units, integrated appliances, breakfast bar and access to the conservatory and through to the second reception/family room. Completing the ground floor the property benefits from a guest cloakroom and integral access to the garage. A rising staircase leads to the first floor and continues in style and décor with a spacious master bedroom with built in wardrobes, a well proportioned second bedroom and a third bedroom of single occupancy, both benefiting from built in wardrobes. The family bathroom enjoys a modern and contemporary design with a bath and shower over, wash basin and WC.

Garage: 8'7" x 18'11" (2.64m x 5.77m)

Lounge: 12'0" x 15'2" (3.67m x 4.64m) max

Kitchen/Diner: 15'2" x 10'6" (4.63 m x 3.22m)

Conservatory: 9'4" x 14'7" (2.85m x 4.46m) max

WC 5'9" x 4'9" (1.77m x 1.45m)

Study/ Family Room: 8'0" x 14'6" (2.45m x 4.44m)