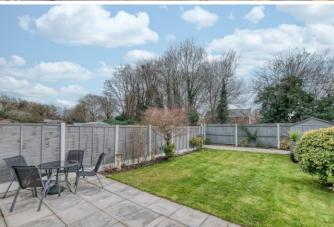

Outside: The front aspect of the property is approached by a low maintenance fore garden, off road parking, access to the garage and to the main residence via an enclosed porch. The rear garden offers a delightful space to dine or entertain friends and family with a paved patio, neatly maintained lawn, fenced boundaries and raised feature flower beds.