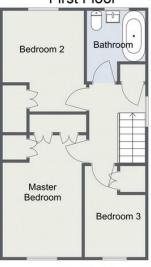

Description: This property offers wonderfully versatile living space, briefly comprising:- An enclosed entrance hall, a spacious lounge with a front aspect bay window, a modern kitchen/diner with a range of fitted units, integrated appliances, breakfast bar and access to the conservatory and through to the second reception/family room. Completing the ground floor the property benefits from a guest cloakroom and integral access to the garage. A rising staircase leads to the first floor and continues in style and décor with a spacious master bedroom with built in wardrobes, a well proportioned second bedroom and a third bedroom of single occupancy, both benefiting from built in wardrobes. The family bathroom enjoys a modern and contemporary design with a bath and shower over, wash basin and WC.

Stairs To First Floor Landing

Master Bedroom: 8' 11" x 15' 3" (2.72m x 4.66m) max

Bedroom Two: 10'9" x 8'11" (3.28m x 2.72m) max

Bedroom Three: 6'5" x 9'8" (1.97m x 2.96m) max

Bathroom: 7'6" x 6'2" (2.30 m x 1.90 m) max

## First Floor

Total Area Approx 120.8 sq m 1300.3 sq ft

For illustrative purposes only. Decorative finishes, fixtures & fittings do not represent the current state of the property. Measurements are approximate & not to scale. Floor Plans made using RoomSketcher.