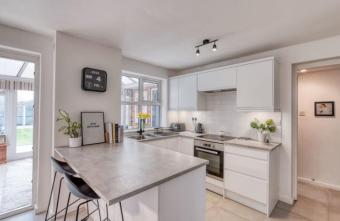

Description: This property offers wonderfully versatile living space, briefly comprising:- An enclosed entrance hall, a spacious lounge with a front aspect bay window, a modern kitchen/diner with a range of fitted units, integrated appliances, breakfast bar and access to the conservatory and through to the second reception/family room. Completing the ground floor the property benefits from a guest cloakroom and integral access to the garage. A rising staircase leads to the first floor and continues in style and décor with a spacious master bedroom with built in wardrobes, a well proportioned second bedroom and a third bedroom of single occupancy, both benefiting from built in wardrobes. The family bathroom enjoys a modern and contemporary design with a bath and shower over, wash basin and WC.

Garage: 8'7" x 18'11" (2.64m x 5.77m)

Lounge: 12'0" x 15'2" (3.67m x 4.64m) max

Kitchen/Diner: 15'2" x 10'6" (4.63 m x 3.22m)

Conservatory: 9'4" x 14'7" (2.85m x 4.46m) max

WC 5'9" x 4'9" (1.77m x 1.45m)

Study/ Family Room: 8'0" x 14'6" (2.45m x 4.44m)