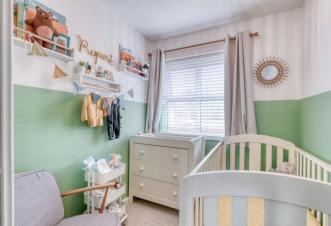

Description: This property offers wonderfully versatile living space, briefly comprising:- An enclosed entrance hall, a spacious lounge with a front aspect bay window, a modern kitchen/diner with a range of fitted units, integrated appliances, breakfast bar and access to the conservatory and through to the second reception/family room. Completing the ground floor the property benefits from a guest cloakroom and integral access to the garage. A rising staircase leads to the first floor and continues in style and décor with a spacious master bedroom with built in wardrobes, a well proportioned second bedroom and a third bedroom of single occupancy, both benefiting from built in wardrobes. The family bathroom enjoys a modern and contemporary design with a bath and shower over, wash basin and WC.

Stairs To First Floor Landing

Master Bedroom: 8' 11" x 15' 3" (2.72m x 4.66m) max

Bedroom Two: 10'9" x 8'11" (3.28m x 2.72m) max

Bedroom Three: 6'5" x 9'8" (1.97m x 2.96m) max

Bathroom: 7'6" x 6'2" (2.30 m x 1.90 m) max