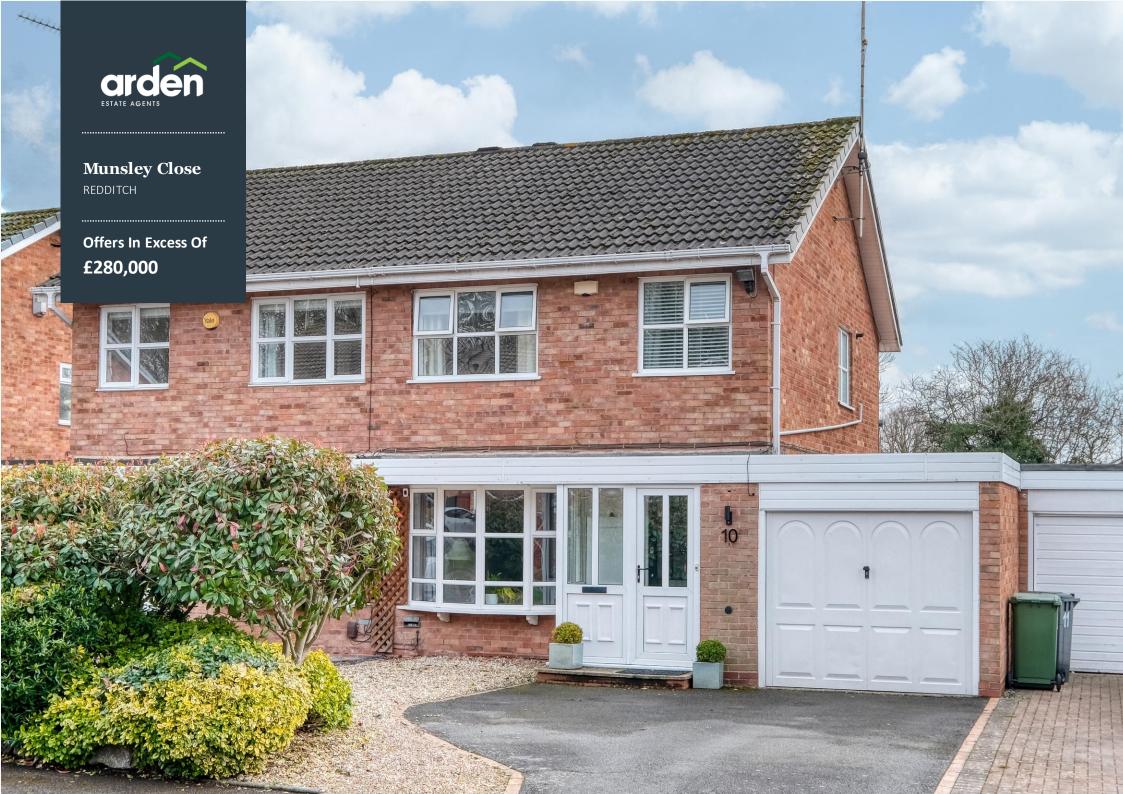

## Three Bedroom Semi Detached Property

- THREE BEDROOMS
- MODERN FAMILY BATHROOM
- LOUNGE
- KITCHEN/DIN ER
- STUDY/FAMILY ROOM
- CONSERVATORY
- GUEST CLOAKROOM
- INTEGRAL G ARAGE & OFF ROAD PARKING
- ENCLOSE D R EAR GAR DEN
- POPULAR LOCATION

.....

Summary: A beautifully presented and particularly well maintained three bedroom semi detached property offered with two reception rooms, conservatory, integral garage with off road parking, enclosed rear garden and situated in the popular location of Matchborough East, Redditch.

Outside: The front aspect of the property is approached by a low maintenance fore garden, off road parking, access to the garage and to the main residence via an enclosed porch. The rear garden offers a delightful space to dine or entertain friends and family with a paved patio, neatly maintained lawn, fenced boundaries and raised feature flower beds.