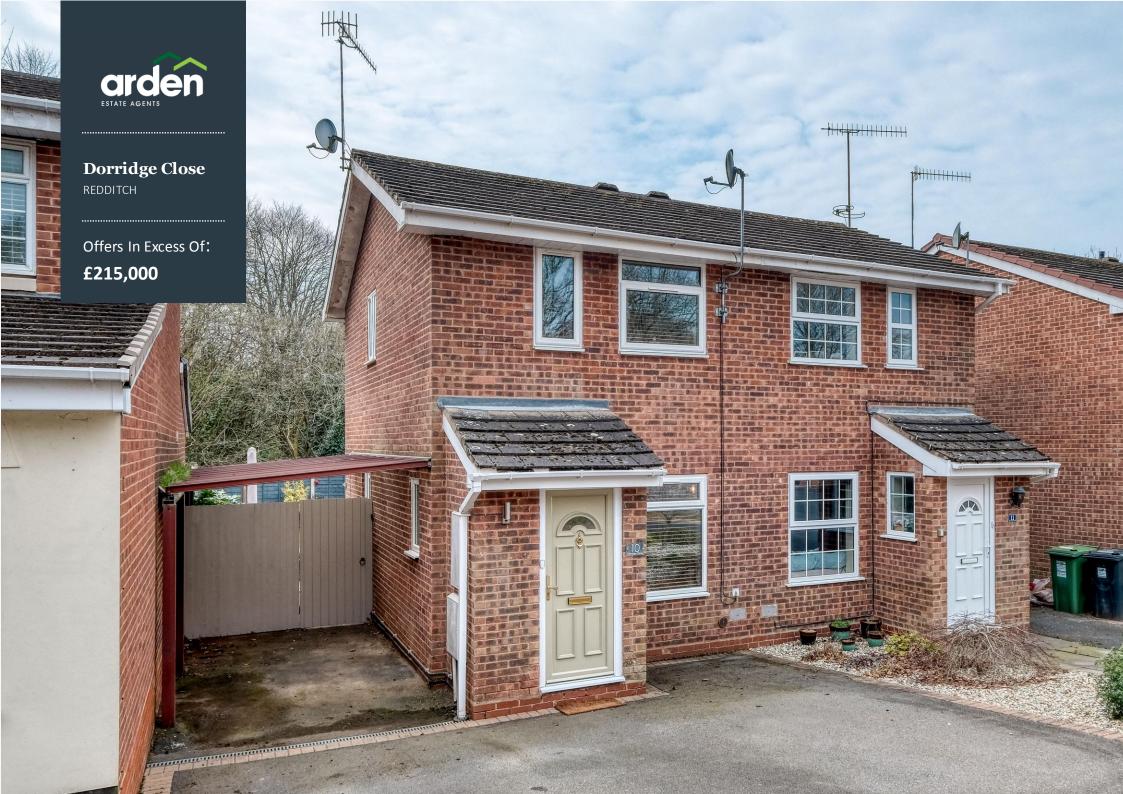

## Two Bedroom Semi-Detached House

- TWO B EDROOMS
- BATHROOM
- LOUNGE
- KITCHEN
- OFF ROAD PARKING
- CARPORT
- LANDSCAP ED R EAR GAR D EN

.....

POPULAR LOCATION

Summary: A beautifully presented two bedroom semi detached property offered with a modern kitchen and bathroom, landscaped rear garden and off road parking. Situated in the popular location of Headless Cross, Redditch.

Outside: The front aspect of the property is approached by off road parking, carport and rear gate access with the main residence entered via an enclosed porch. The rear garden has been beautifully landscaped to provide a neatly maintained lawn edged with sleepers, decked seating area, feature flower beds and storage shed.

Location: Dorridge Close is situated in Headless Cross, with the nearby town of Redditch offering easy access to motorway links (M42, Jct 2&3) and there are good rail and bus links. There are also excellent leisure facilities along with cultural attractions, and the Kingfisher Shopping Centre.