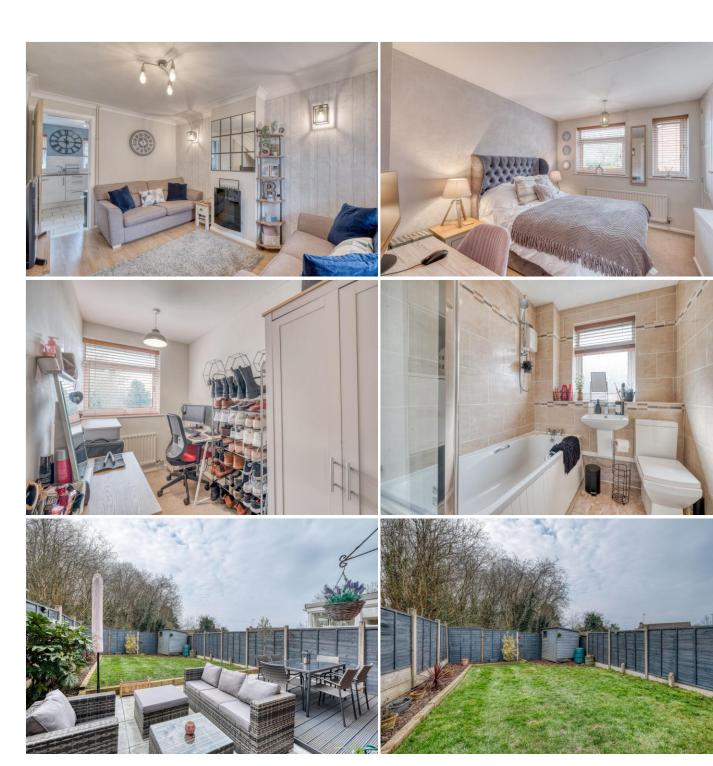

Description: This property has been beautifully maintained throughout, the accommodation briefly comprises:- An enclosed entrance, good sized lounge with feature fireplace, a modern fitted kitchen with space for free standing appliances, room for a small table and chairs for more comfortable dining, under stairs storage and access to the rear garden. A rising staircase leads to the first floor and offers a well proportioned master bedroom with built in wardrobes, a second bedroom of single occupancy and in current use as an workspace/dressing room. The bathroom enjoys a modern design bath with shower over, wash basin and WC.

Outside: The front aspect of the property is approached by off road parking, carport and rear gate access with the main residence entered via an enclosed porch. The rear garden has been beautifully landscaped to provide a neatly maintained lawn edged with sleepers, decked seating area, feature flower beds and storage shed.

Bathroom: 5'9" x 7'5" (1.76m x 2.27m)

Please read the following: These particulars are for general guidance only and are based on information supplied and approved by the seller. Complete accuracy cannot be guaranteed and may be subject to errors and/or omissions. They do not constitute a contract or part of a contract in any way. We are not surveyors or conveyancing experts therefore we cannot and do not comment on the condition, issues relating to title or other legal issues that may affect this property. Interested parties should employ their own professionals to make enquiries before carrying out any transactional decisions. Photographs are provided for illustrative purposes only and the items shown in these are not necessarily included in the sale, unless specifically stated. The mention of any fixtures, fittings and/or appliances does not imply that they are in full efficient working order and they have not been tested. All dimensions are approximate. We are not liable for any loss arising from the use of these details.