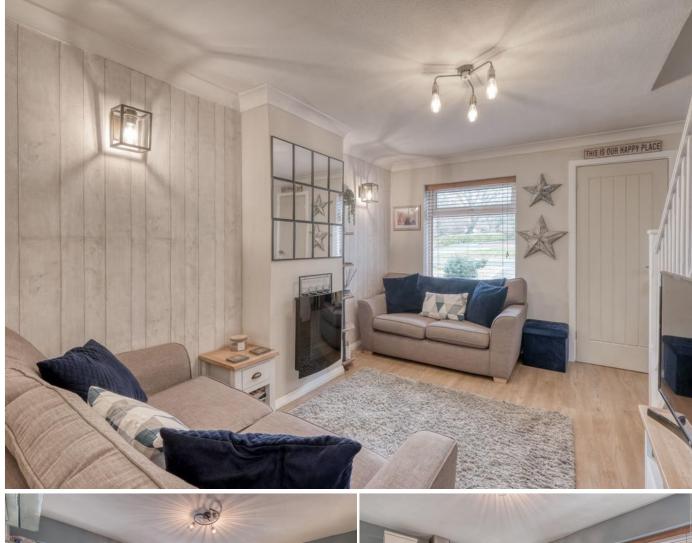

Description: This property has been beautifully maintained throughout, the accommodation briefly comprises:- An enclosed entrance, good sized lounge with feature fireplace, a modern fitted kitchen with space for free standing appliances, room for a small table and chairs for more comfortable dining, under stairs storage and access to the rear garden. A rising staircase leads to the first floor and offers a well proportioned master bedroom with built in wardrobes, a second bedroom of single occupancy and in current use as an workspace/dressing room. The bathroom enjoys a modern design bath with shower over, wash basin and WC.