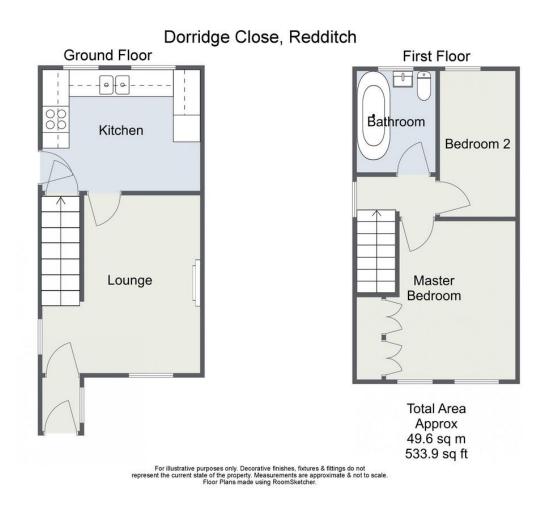

Description: This property has been beautifully maintained throughout, the accommodation briefly comprises:- An enclosed entrance, good sized lounge with feature fireplace, a modern fitted kitchen with space for free standing appliances, room for a small table and chairs for more comfortable dining, under stairs storage and access to the rear garden. A rising staircase leads to the first floor and offers a well proportioned master bedroom with built in wardrobes, a second bedroom of single occupancy and in current use as an workspace/dressing room. The bathroom enjoys a modern design bath with shower over, wash basin and WC.

Features.

Room Dimensions:

Lounge: 11'7" x 13'0" (3.54m x 3.98m) max

Kitchen: 8' 10" x 11' 7" (2.71m x 3.54m)

Stairs To First Floor Landing

Master Bedroom: 9' 6" x 11' 7" (2.90m x 3.54m) max

Bedroom Two: 5'6" x 10'8" (1.69m x 3.26m)

Bathroom: 5'9" x 7'5" (1.76m x 2.27m)

Please read the following: These particulars are for general guidance only and are based on information supplied and approved by the seller. Complete accuracy cannot be guaranteed and may be subject to errors and/or omissions. They do not constitute a contract or part of a contract in any way. We are not surveyors or conveyancing experts therefore we cannot and do not comment on the condition, issues relating to title or other legal issues that may affect this property. Interested parties should employ their own professionals to make enquiries before carrying out any transactional decisions. Photographs are provided for illustrative purposes only and the items shown in these are not necessarily included in the sale, unless specifically stated. The mention of any fixtures, fittings and/or appliances does not imply that they are in full efficient working order and they have not been tested. All dimensions are approximate. We are not liable for any loss arising from the use of these details.