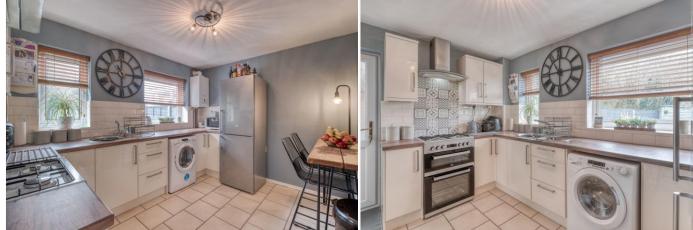

Description: This property has been beautifully maintained throughout, the accommodation briefly comprises:- An enclosed entrance, good sized lounge with feature fireplace, a modern fitted kitchen with space for free standing appliances, room for a small table and chairs for more comfortable dining, under stairs storage and access to the rear garden. A rising staircase leads to the first floor and offers a well proportioned master bedroom with built in wardrobes, a second bedroom of single occupancy and in current use as an workspace/dressing room. The bathroom enjoys a modern design bath with shower over, wash basin and WC.

Features.

Room Dimensions:

Lounge: 11'7" x 13'0" (3.54m x 3.98m) max

Kitchen: 8' 10" x 11' 7" (2.71m x 3.54m)

Stairs To First Floor Landing

Master Bedroom: 9' 6" x 11' 7" (2.90m x 3.54m) max

Bedroom Two: 5'6" x 10'8" (1.69m x 3.26m)