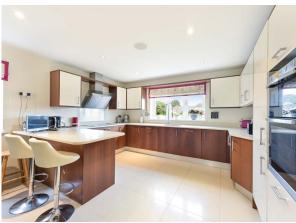

## Springfield, Old Oxted, RH8 9JL

North View was built in 2012 and offers ample accommodation over two floors.

Approached via steps up from the driveway the property offers impressive views over the North Downs from the front. Inside, the ground floor benefits from an open plan kitchen/diner fully furnished with a modern kitchen housing integrated appliances and Quartz worktops. The fully fitted utility room is accessed from the kitchen and offers a second sink and space for a washing machine and tumble dryer as well as a door to the rear garden. The ground floor continues through to a large sitting room with french doors onto the rear patio. The ground floor is finished with a study to the front benefiting from the impressive views to the front and a downstairs cloakroom.