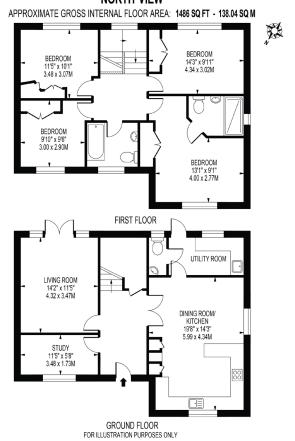

## Springfield, Old Oxted, RH8 9JL

North View was built in 2012 and offers ample accommodation over two floors.

Approached via steps up from the driveway the property offers impressive views over the North Downs from the front. Inside, the ground floor benefits from an open plan kitchen/diner fully furnished with a modern kitchen housing integrated appliances and Quartz worktops. The fully fitted utility room is accessed from the kitchen and offers a second sink and space for a washing machine and tumble dryer as well as a door to the rear garden. The ground floor continues through to a large sitting room with french doors onto the rear patio. The ground floor is finished with a study to the front benefiting from the impressive views to the front and a downstairs cloakroom.

Upstairs there are four double bedrooms. The master bedroom to the front of the house looks out over the North Downs and is complemented by fitted wardrobes and an en-suite with double shower unit. The other three bedrooms all benefit from fitted wardrobes and the family bathroom has a shower over bath, hand basin and W/C.

- Detached Family Home
- Freehold
- 4 beds, 2 baths, 2 recep
- · South facing garden
- Built 9 years ago

- 0.9 miles to Oxted Staition
- Living Space 1,486 sq ft
- Council tax band F (£2,990.76pa)
- Tandridge District Council
- Quiet residential location

## **NORTH VIEW**

HIS FLOOR PLAN SHOULD BE USED AS A GENERAL OUTLINE FOR OUDNING: ONLY MID DOES NOT CONSTITUTE IN WHOLE OR IN PART AN OFFER OR CONTRACT, ANY INTERIOR PROPAGER OR LESSEE SHOULD SHISTY THEMSELVES BY INSPECTION, SEMECHES, DRICKIES UNIFYED AND FULL SHOPE YEAR OF THE HEART OF THE HEAR