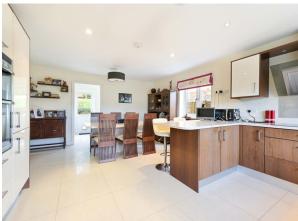

## Springfield, Old Oxted, RH8 9JL

North View was built in 2012 and offers ample accommodation over two floors.

Approached via steps up from the driveway the property offers impressive views over the North Downs from the front. Inside, the ground floor benefits from an open plan kitchen/diner fully furnished with a modern kitchen housing integrated appliances and Quartz worktops. The fully fitted utility room is accessed from the kitchen and offers a second sink and space for a washing machine and tumble dryer as well as a door to the rear garden. The ground floor continues through to a large sitting room with french doors onto the rear patio. The ground floor is finished with a study to the front benefiting from the impressive views to the front and a downstairs cloakroom.