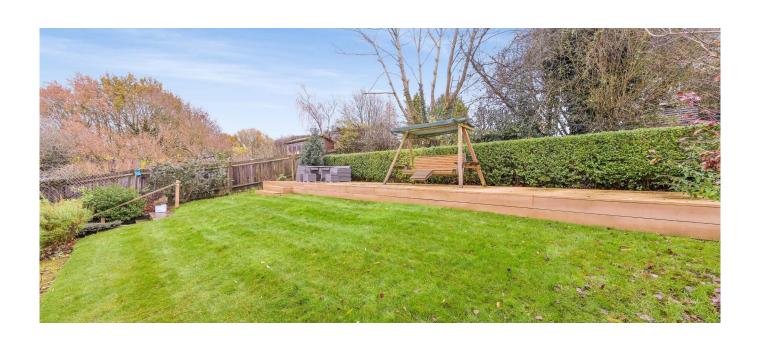

Outside there is ample parking on the driveway and a tiered front garden laid to lawn. To the rear there is a patio area directly accessed from the house and the tiered garden is laid to lawn with a decking area at the