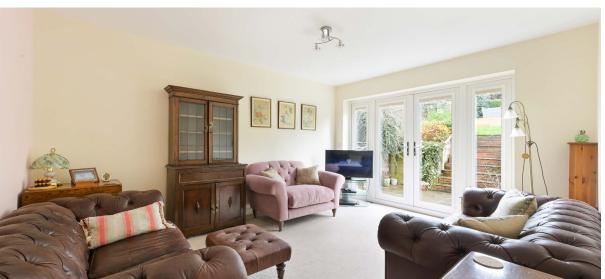

## Springfield, Old Oxted, RH8 9JL

North View was built in 2012 and offers ample accommodation over two floors.

Approached via steps up from the driveway the property offers impressive views over the North Downs from the front. Inside, the ground floor benefits from an open plan kitchen/diner fully furnished with a modern kitchen housing integrated appliances and Quartz worktops. The fully fitted utility room is accessed from the kitchen and offers a second sink and space for a washing machine and tumble dryer as well as a door to the rear garden. The ground floor continues through to a large sitting room with french doors onto the rear patio. The ground floor is finished with a study to the front benefiting from the impressive views to the front and a downstairs cloakroom.