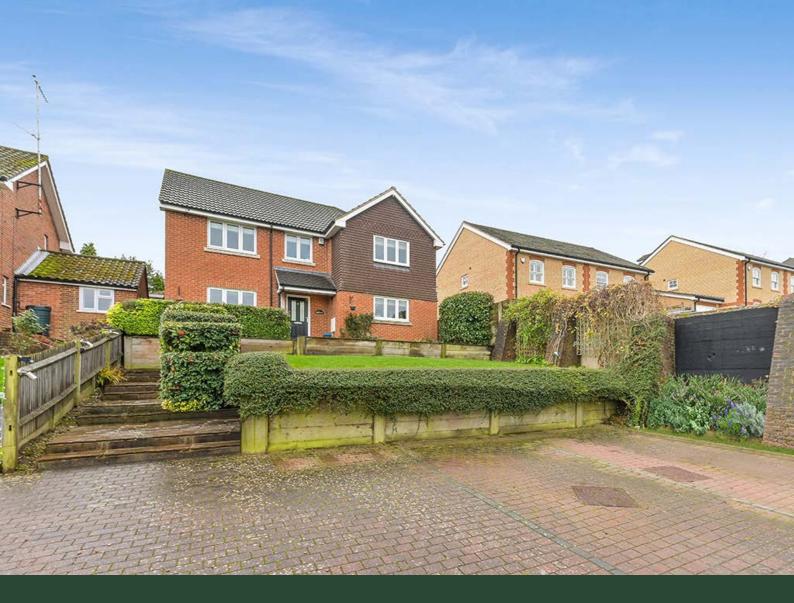

## Springfield, Old Oxted, RH8 9JL

North View was built in 2012 and offers ample accommodation over two floors.

Approached via steps up from the driveway the property offers impressive views over the North Downs from the front. Inside, the ground floor benefits from an open plan kitchen/diner fully furnished with a modern kitchen housing integrated appliances and Quartz worktops. The fully fitted utility room is accessed from the kitchen and offers a second sink and space for a washing machine and tumble dryer as well as a door to the rear garden. The ground floor continues through to a large sitting room with french doors onto the rear patio. The ground floor is finished with a study to the front benefiting from the impressive views to the front and a downstairs cloakroom.

Outside there is ample parking on the driveway and a tiered front garden laid to lawn. To the rear there is a patio area directly accessed from the house and the tiered garden is laid to lawn with a decking area at the

- Detached Family Home
- Freehold
- 4 beds, 2 baths, 2 recep
- · South facing garden
- Built 9 years ago

- 0.9 miles to Oxted Staition
- Living Space 1,486 sq ft
- Council tax band F (£2,990.76pa)
- Tandridge District Council
- Quiet residential location