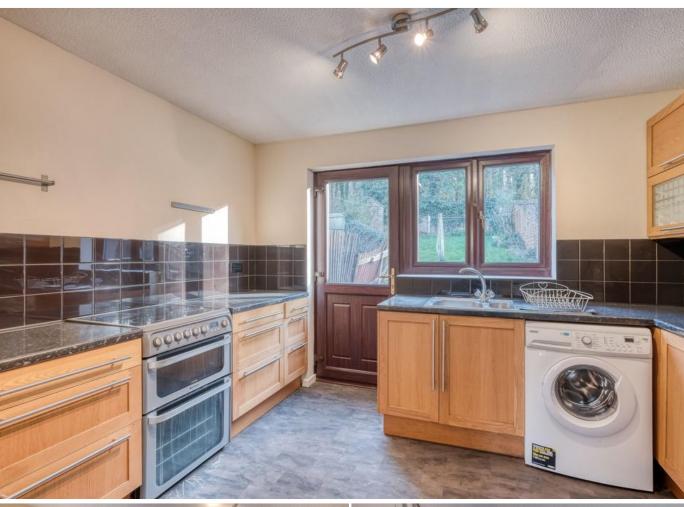

Description: This property has been well maintained with the accommodation briefly comprising:- A good sized lounge with a front aspect window, a kitchen with a range of fitted units, space for free standing appliances and access to the rear garden. A rising staircase leads to the first floor and offers two well proportioned bedrooms and the bathroom with bath and shower over, wash basin and WC.

Room Dimensions:

Lounge: 14'5" x 11'9" (4.41m x 3.60m)

Kitchen: 11'9" x 8'6" (3.60m x 2.60m)

Stairs To First Floor Landing

Master Bedroom: 11' 10" x 8' 6" (3.61m x 2.60m)

Bedroom Two: 7'6" x 9'5" (2.31m x 2.88m) max