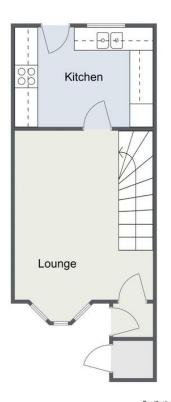

## Avonbank Close, Redditch Ground Floor

Room Dimensions:

Lounge: 14'5" x 11'9" (4.41m x 3.60m)

Kitchen: 11'9" x 8'6" (3.60m x 2.60m)

Stairs To First Floor Landing

Master Bedroom: 11' 10" x 8' 6" (3.61m x 2.60m)

Bedroom Two: 7'6" x 9'5" (2.31m x 2.88m) max