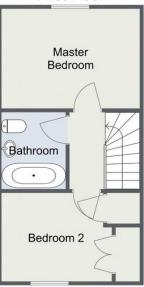

## First Floor

Total Area Approx 52.9 sq m 569.4 sq ft

For illustrative purposes only. Decorative finishes, fixtures & fittings do not represent the current state of the property. Measurements are approximate & not to scale. Filoor Plans made using RoomSketcher.

Room Dimensions:

Lounge: 14'5" x 11'9" (4.41m x 3.60m)

Kitchen: 11'9" x 8'6" (3.60m x 2.60m)

Stairs To First Floor Landing

Master Bedroom: 11' 10" x 8' 6" (3.61m x 2.60m)

Bedroom Two: 7'6" x 9'5" (2.31m x 2.88m) max