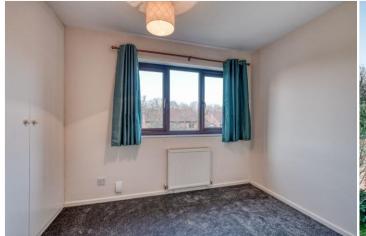

Description: This property has been well maintained with the accommodation briefly comprising:- A good sized lounge with a front aspect window, a kitchen with a range of fitted units, space for free standing appliances and access to the rear garden. A rising staircase leads to the first floor and offers two well proportioned bedrooms and the bathroom with bath and shower over, wash basin and WC.

Room Dimensions:

Lounge: 14'5" x 11'9" (4.41m x 3.60m)

Kitchen: 11'9" x 8'6" (3.60m x 2.60m)

Stairs To First Floor Landing

Master Bedroom: 11' 10" x 8' 6" (3.61m x 2.60m)

Bedroom Two: 7'6" x 9'5" (2.31m x 2.88m) max