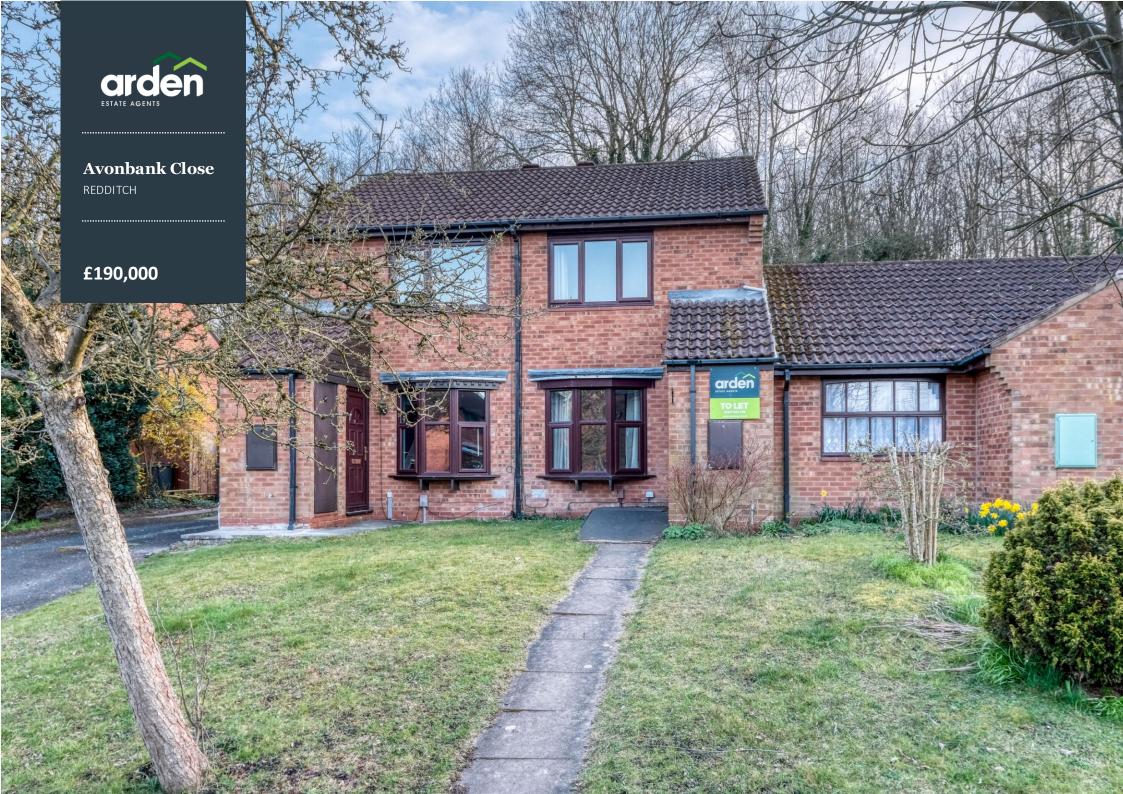

## Two Bedroom Mid Terraced Property

TWO B EDROOMS

- BATHROOM
- LOUNGE
- KITCHEN
- FRONT AN D REAR GAR DENS
- POPULAR LOCATION
- NO ONWARD CH AIN

.....

Summary: A neatly presented two bedroom mid terraced property offered with a lounge, kitchen, bathroom, enclosed rear garden and situated in the popular location of Walkwood, Redditch. \*\*\*Offered With No Onward Chain\*\*\*

Description: This property has been well maintained with the accommodation briefly comprising:- A good sized lounge with a front aspect window, a kitchen with a range of fitted units, space for free standing appliances and access to the rear garden. A rising staircase leads to the first floor and offers two well proportioned bedrooms and the bathroom with bath and shower over, wash basin and WC.

Outside: The property enjoys a rear garden with paved patio with steps up to a lawn with fenced boundaries, beyond which are mature trees.

Location: The town of Redditch offers easy access to motorway links (M42, Jct 2&3) and there are good rail and bus links. There are also excellent leisure facilities along with cultural attractions, including the Kingfisher Shopping Centre, which is one of the largest retail spaces in the UK.