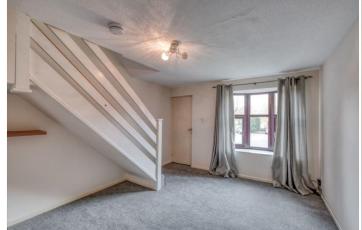

Description: This property has been well maintained with the accommodation briefly comprising:- A good sized lounge with a front aspect window, a kitchen with a range of fitted units, space for free standing appliances and access to the rear garden. A rising staircase leads to the first floor and offers two well proportioned bedrooms and the bathroom with bath and shower over, wash basin and WC.

Room Dimensions:

Lounge: 14'5" x 11'9" (4.41m x 3.60m)

Kitchen: 11'9" x 8'6" (3.60m x 2.60m)

Stairs To First Floor Landing

Master Bedroom: 11' 10" x 8' 6" (3.61m x 2.60m)

Bedroom Two: 7'6" x 9'5" (2.31m x 2.88m) max