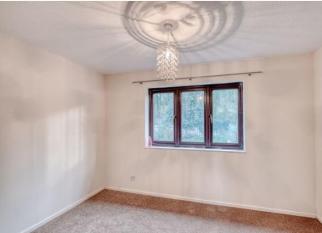

Description: This property has been well maintained with the accommodation briefly comprising:- A good sized lounge with a front aspect window, a kitchen with a range of fitted units, space for free standing appliances and access to the rear garden. A rising staircase leads to the first floor and offers two well proportioned bedrooms and the bathroom with bath and shower over, wash basin and WC.

Room Dimensions:

Lounge: 14'5" x 11'9" (4.41m x 3.60m)

Kitchen: 11'9" x 8'6" (3.60m x 2.60m)

Stairs To First Floor Landing

Master Bedroom: 11' 10" x 8' 6" (3.61m x 2.60m)

Bedroom Two: 7'6" x 9'5" (2.31m x 2.88m) max