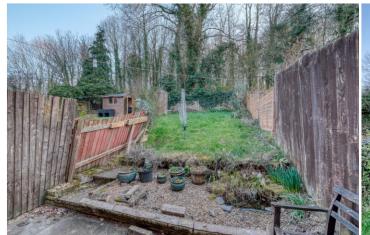

Outside: The property enjoys a rear garden with paved patio with steps up to a lawn with fenced boundaries, beyond which are mature trees.

Location: The town of Redditch offers easy access to motorway links (M42, Jct 2&3) and there are good rail and bus links. There are also excellent leisure facilities along with cultural attractions, including the Kingfisher Shopping Centre, which is one of the largest retail spaces in the UK.