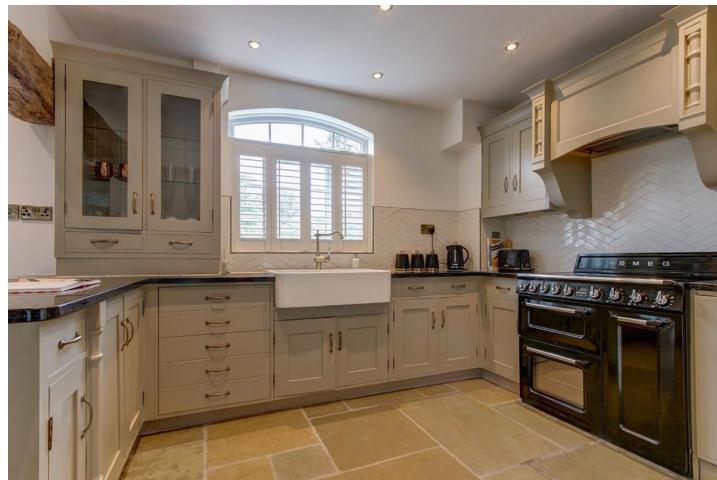

The property is approached via the attractive front garden with on road parking. Once inside, the secure reception lobby leads directly into; the dining area with exposed beams and flagstone flooring throughout; bespoke handmade kitchen with Belfast sink, integrated dishwasher and outdoor access via stable door; cloakroom and utility with further Belfast sink and booth room; spacious open plan lounge/diner with fitted cupboards, double feature bay windows and rotating log burner; oak staircase to first floor landing; master bedroom with built-in wardrobes and a modern en suite wet room; double bedroom two; bedroom three with built-in wardrobes; and the main bathroom with underfloor heating, freestanding rolltop bath and a separate shower enclosure.