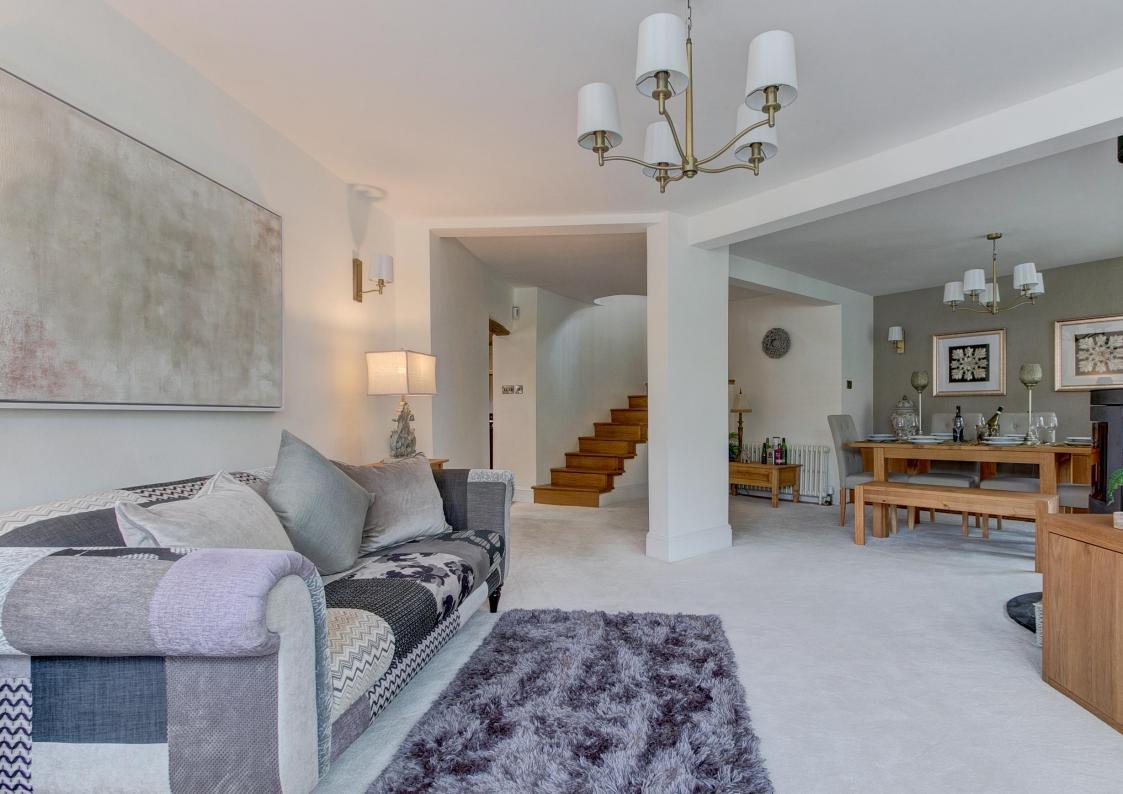

The property is approached via the attractive front garden with on road parking. Once inside, the secure reception lobby leads directly into; the dining area with exposed beams and flagstone flooring throughout; bespoke handmade kitchen with Belfast sink, integrated dishwasher and outdoor access via stable door; cloakroom and utility with further Belfast sink and booth room; spacious open plan lounge/diner with fitted cupboards, double feature bay windows and rotating log burner; oak staircase to first floor landing; master bedroom with built-in wardrobes and a modern en suite wet room; double bedroom two; bedroom three with built-in wardrobes; and the main bathroom with underfloor heating, freestanding rolltop bath and a separate shower enclosure.