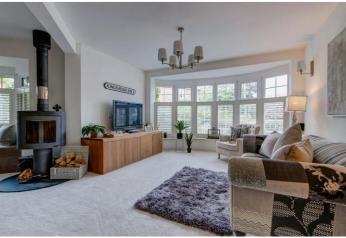

The property is approached via the attractive front garden with on road parking. Once inside, the secure reception lobby leads directly into; the dining area with exposed beams and flagstone flooring throughout; bespoke handmade kitchen with Belfast sink, integrated dishwasher and outdoor access via stable door; cloakroom and utility with further Belfast sink and booth room; spacious open plan lounge/diner with fitted cupboards, double feature bay windows and rotating log burner; oak staircase to first floor landing; master bedroom with built-in wardrobes and a modern en suite wet room; double bedroom two; bedroom three with built-in wardrobes; and the main bathroom with underfloor heating, freestanding rolltop bath and a separate shower enclosure.