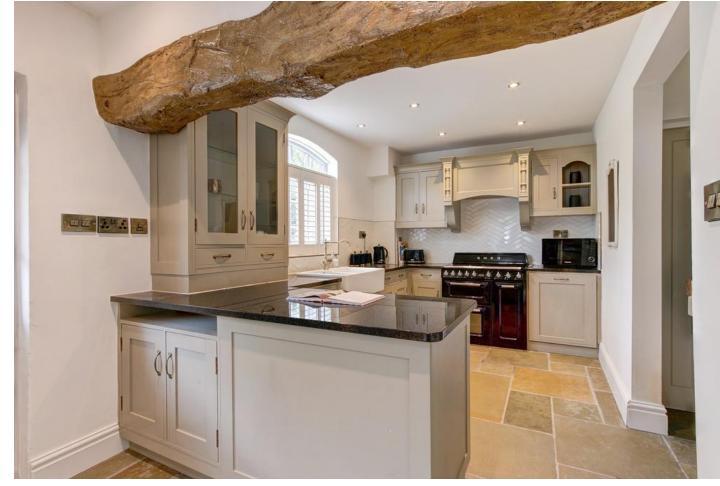

The property is approached via the attractive front garden with on road parking. Once inside, the secure reception lobby leads directly into; the dining area with exposed beams and flagstone flooring throughout; bespoke handmade kitchen with Belfast sink, integrated dishwasher and outdoor access via stable door; cloakroom and utility with further Belfast sink and booth room; spacious open plan lounge/diner with fitted cupboards, double feature bay windows and rotating log burner; oak staircase to first floor landing; master bedroom with built-in wardrobes and a modern en suite wet room; double bedroom two; bedroom three with built-in wardrobes; and the main bathroom with underfloor heating, freestanding rolltop bath and a separate shower enclosure.