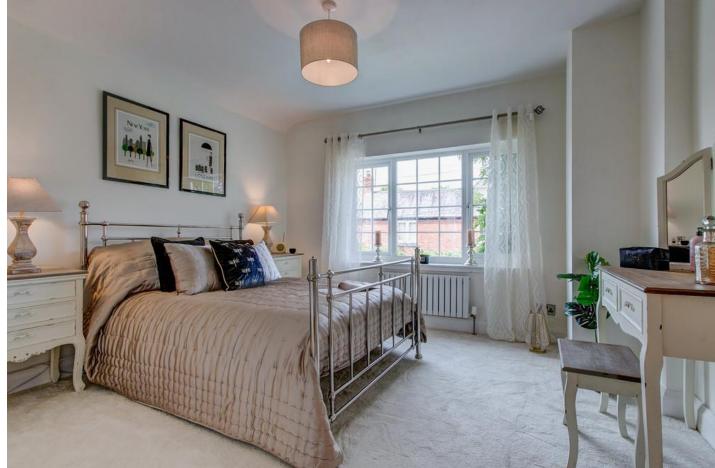

The property is approached via the attractive front garden with on road parking. Once inside, the secure reception lobby leads directly into; the dining area with exposed beams and flagstone flooring throughout; bespoke handmade kitchen with Belfast sink, integrated dishwasher and outdoor access via stable door; cloakroom and utility with further Belfast sink and booth room; spacious open plan lounge/diner with fitted cupboards, double feature bay windows and rotating log burner; oak staircase to first floor landing; master bedroom with built-in wardrobes and a modern en suite wet room; double bedroom two; bedroom three with built-in wardrobes; and the main bathroom with underfloor heating, freestanding rolltop bath and a separate shower enclosure.

Hall:

Breakfast Kitchen: 27' 5" x 9' 9" (8.38m x 2.98m) max

Downstairs WC:

Lounge/Diner: 23' 11" x 20' 0" (7.30m x 6.10m) max

Stairs To First Floor Landing:

Master Bedroom: 14' 9" x 14' 9" (4.52m x 4.50m) max