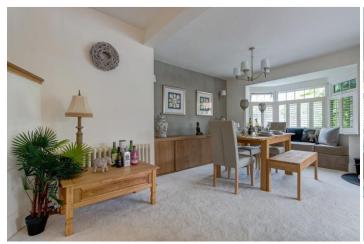

The property is approached via the attractive front garden with on road parking. Once inside, the secure reception lobby leads directly into; the dining area with exposed beams and flagstone flooring throughout; bespoke handmade kitchen with Belfast sink, integrated dishwasher and outdoor access via stable door; cloakroom and utility with further Belfast sink and booth room; spacious open plan lounge/diner with fitted cupboards, double feature bay windows and rotating log burner; oak staircase to first floor landing; master bedroom with built-in wardrobes and a modern en suite wet room; double bedroom two; bedroom three with built-in wardrobes; and the main bathroom with underfloor heating, freestanding rolltop bath and a separate shower enclosure.