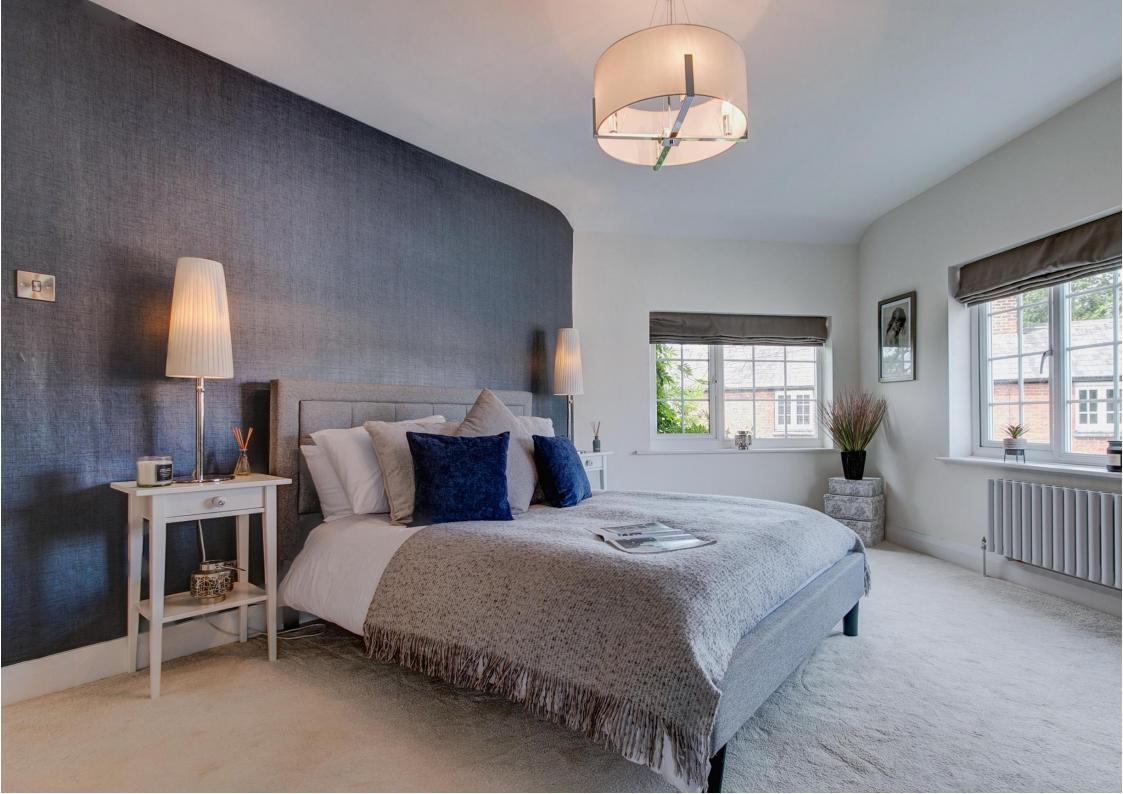

The property is approached via the attractive front garden with on road parking. Once inside, the secure reception lobby leads directly into; the dining area with exposed beams and flagstone flooring throughout; bespoke handmade kitchen with Belfast sink, integrated dishwasher and outdoor access via stable door; cloakroom and utility with further Belfast sink and booth room; spacious open plan lounge/diner with fitted cupboards, double feature bay windows and rotating log burner; oak staircase to first floor landing; master bedroom with built-in wardrobes and a modern en suite wet room; double bedroom two; bedroom three with built-in wardrobes; and the main bathroom with underfloor heating, freestanding rolltop bath and a separate shower enclosure.

Hall:

Breakfast Kitchen: 27' 5" x 9' 9" (8.38m x 2.98m) max

Downstairs WC:

Lounge/Diner: 23' 11" x 20' 0" (7.30m x 6.10m) max

Stairs To First Floor Landing:

Master Bedroom: 14' 9" x 14' 9" (4.52m x 4.50m) max