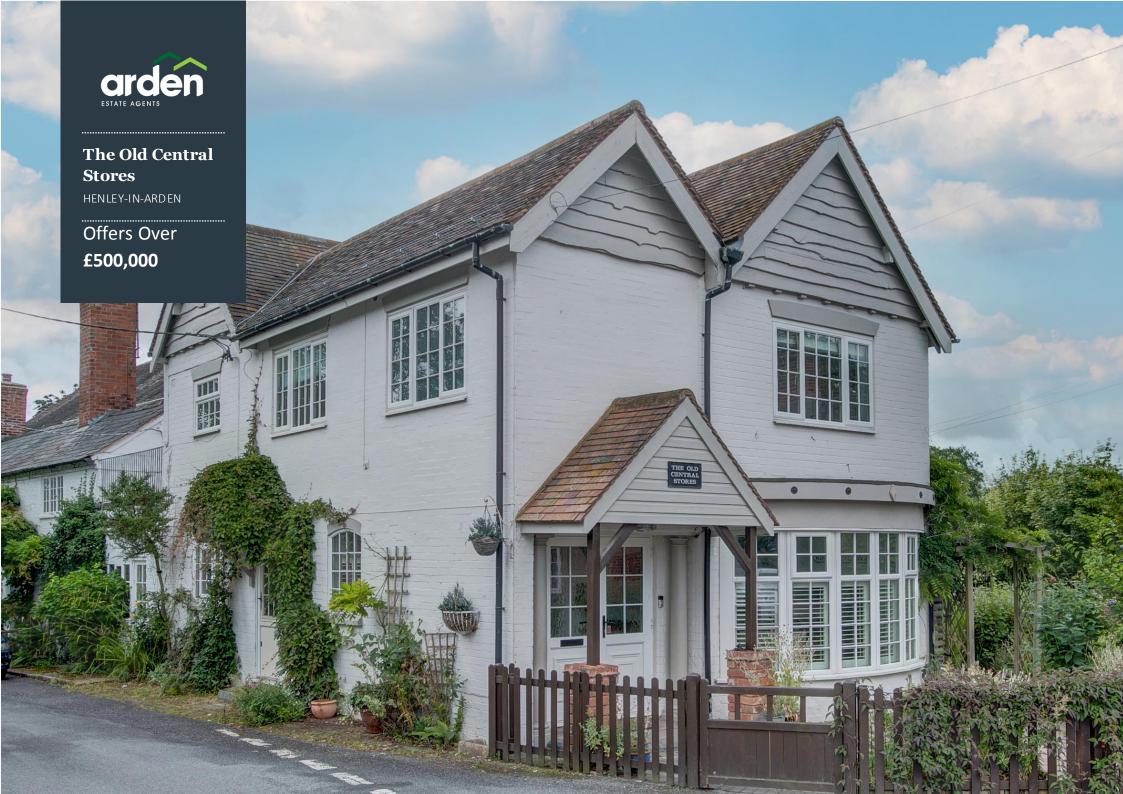

## 3 Bedroom Three Bedroom Cottage

- THREE BEDROOMS
- ATTRACTIVE MAIN BATHROOM AND EN SUITE
- SPACIOUS OPEN PLAN LOUNGE DINER WITH LOG BURNER
- BESPOKE KITCHEN WITH DINING AREA
- UTILITY ROOM/DOWNSTAIRS WC
- FRONT GARDEN
- VILLAGE LOCATION
- CHARACTERFUL DETACHED COTTAGE

.....

A charming and beautifully presented three bedroom cottage, offered with no upward chain, a spacious open plan lounge/diner, attractive breakfast kitchen, modern bathroom and en suite and character features throughout, situated in the idyllic semi-rural village of Ullenhall, Henley-in-Arden.

The property is approached via the attractive front garden with on road parking. Once inside, the secure reception lobby leads directly into; the dining area with exposed beams and flagstone flooring throughout; bespoke handmade kitchen with Belfast sink, integrated dishwasher and outdoor access via stable door; cloakroom and utility with further Belfast sink and booth room; spacious open plan lounge/diner with fitted cupboards, double feature bay windows and rotating log burner; oak staircase to first floor landing; master bedroom with built-in wardrobes and a modern en suite wet room; double bedroom two; bedroom three with built-in wardrobes; and the main bathroom with underfloor heating, freestanding rolltop bath and a separate shower enclosure.