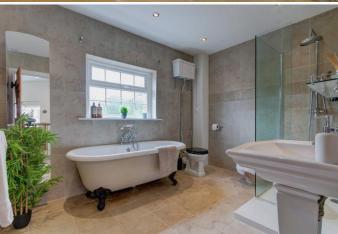

The property is approached via the attractive front garden with on road parking. Once inside, the secure reception lobby leads directly into; the dining area with exposed beams and flagstone flooring throughout; bespoke handmade kitchen with Belfast sink, integrated dishwasher and outdoor access via stable door; cloakroom and utility with further Belfast sink and booth room; spacious open plan lounge/diner with fitted cupboards, double feature bay windows and rotating log burner; oak staircase to first floor landing; master bedroom with built-in wardrobes and a modern en suite wet room; double bedroom two; bedroom three with built-in wardrobes; and the main bathroom with underfloor heating, freestanding rolltop bath and a separate shower enclosure.