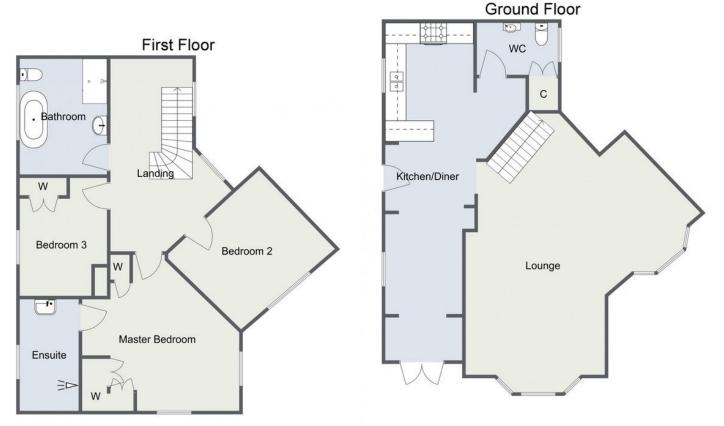

The property is approached via the attractive front garden with on road parking. Once inside, the secure reception lobby leads directly into; the dining area with exposed beams and flagstone flooring throughout; bespoke handmade kitchen with Belfast sink, integrated dishwasher and outdoor access via stable door; cloakroom and utility with further Belfast sink and booth room; spacious open plan lounge/diner with fitted cupboards, double feature bay windows and rotating log burner; oak staircase to first floor landing; master bedroom with built-in wardrobes and a modern en suite wet room; double bedroom two; bedroom three with built-in wardrobes; and the main bathroom with underfloor heating, freestanding rolltop bath and a separate shower enclosure.

Hall:

Breakfast Kitchen: 27' 5" x 9' 9" (8.38m x 2.98m) max

Downstairs WC:

Lounge/Diner: 23' 11" x 20' 0" (7.30m x 6.10m) max

Stairs To First Floor Landing:

Master Bedroom: 14' 9" x 14' 9" (4.52m x 4.50m) max

En Suite: 9' 8" x 5' 6" (2.95m x 1.68m)

Bedroom Two: 11' 8" x 10' 9" (3.58m x 3.28m)

Bedroom Three: 11' 1" x 8' 1" (3.40m x 2.48m)

Bathroom: 10' 10" x 8' 3" (3.32m x 2.52m)

## Ullenhall

Total Area Approx: 134.2 sq metres (1444 sq ft)

For illustrative purposes only, Decorative finishes, fixtures & fittings do not represent the current state of the property. Measurements are approximate & not to scale. Floor Plans made using RoomSketcher.