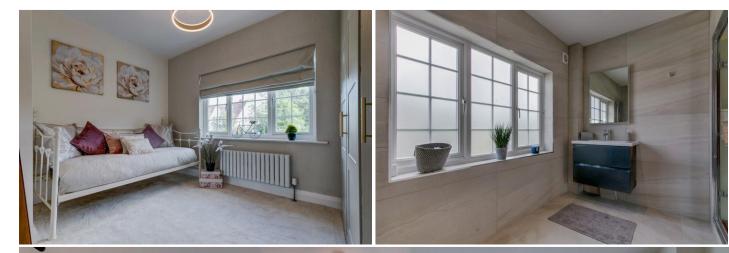

The property is approached via the attractive front garden with on road parking. Once inside, the secure reception lobby leads directly into; the dining area with exposed beams and flagstone flooring throughout; bespoke handmade kitchen with Belfast sink, integrated dishwasher and outdoor access via stable door; cloakroom and utility with further Belfast sink and booth room; spacious open plan lounge/diner with fitted cupboards, double feature bay windows and rotating log burner; oak staircase to first floor landing; master bedroom with built-in wardrobes and a modern en suite wet room; double bedroom two; bedroom three with built-in wardrobes; and the main bathroom with underfloor heating, freestanding rolltop bath and a separate shower enclosure.

En Suite: 9' 8" x 5' 6" (2.95m x 1.68m)

Bedroom Two: 11' 8" x 10' 9" (3.58m x 3.28m)

Bedroom Three: 11' 1" x 8' 1" (3.40m x 2.48m)

Bathroom: 10' 10" x 8' 3" (3.32m x 2.52m)