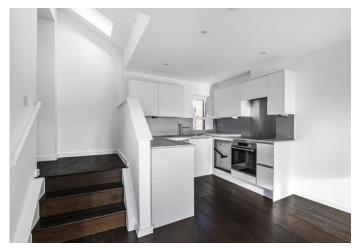

## Adolphus Road, N4 2AT

Asking Price Of **£750,000** Share of Freehold

Adolphus Road

Asking Price Of £750,000 Share of Freehold

CONTRIBUTION TOWARDS LEGAL FEES OFFERED, further details contact David Andrew Estates. Elegant and spacious three double bedroom apartment with lots of natural light, and high ceilings, located on the first floor of this period conversion with internal 930sqft/86.3sqm living space. This apartment has been beautifully renovated to a high spec, alongside contemporary decoration and is arranged over two levels. The apartment also benefits from a bright reception room, good size kitchen with mod cons, three good size bedrooms and three bathrooms. Adolphus Drive is a desirable quiet and well located street in close proximity to shops and cafes, minutes' walk to Stoke Newington, as well as local parks (Clissold Park, Gillespie Nature Reserve and Woodberry Wetlands). It is served by unparalleled access to Zone Two Victoria/Piccadilly <u>lines, Overgroun</u>d and National Rail, and regular bus routes.