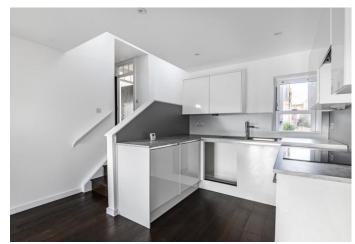

## Adolphus Road, N4 2AT

Asking Price Of **£750,000** Share of Freehold

Adolphus Road

Asking Price Of £750,000 Share of Freehold

CONTRIBUTION TOWARDS LEGAL FEES OFFERED, further details contact David Andrew Estates. Elegant and spacious three double bedroom apartment with lots of natural light, and high ceilings, located on the first floor of this period conversion with internal 930sqft/86.3sqm living space. This apartment has been beautifully renovated to a high spec, alongside contemporary decoration and is arranged over two levels. The apartment also benefits from a bright reception room, good size kitchen with mod cons, three good size bedrooms and three bathrooms. Adolphus Drive is a desirable quiet and well located street in close proximity to shops and cafes, minutes' walk to Stoke Newington, as well as local parks (Clissold Park, Gillespie Nature Reserve and Woodberry Wetlands). It is served by unparalleled access to Zone Two Victoria/Piccadilly <u>lines, Overgroun</u>d and National Rail, and regular bus routes.