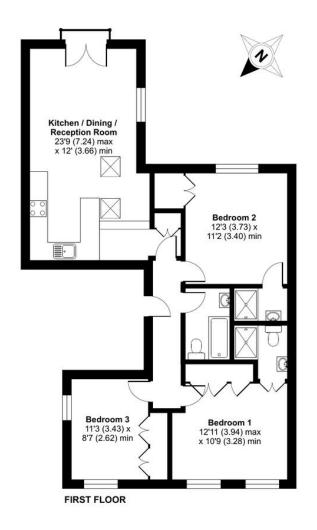

## Adolphus Road, London, N4

Approximate Area = 930 sq ft / 86.3 sq m For identification only - Not to scale

your most valuable asset

Fied Floor plan produced in accordance with RICS Property Measurement Standards incorporating International Property Measurement Standards (IPMS2 Residential). © nkchecom 2022. Produced for David Andrew. REF: 809648