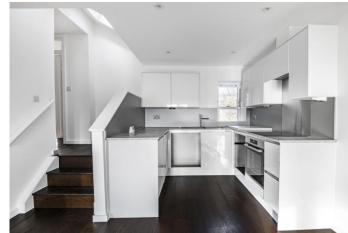

## Adolphus Road, N4 2AT

Asking Price Of **£750,000** Share of Freehold

Adolphus Road

Asking Price Of £750,000 Share of Freehold

CONTRIBUTION TOWARDS LEGAL FEES OFFERED, further details contact David Andrew Estates. Elegant and spacious three double bedroom apartment with lots of natural light, and high ceilings, located on the first floor of this period conversion with internal 930sqft/86.3sqm living space. This apartment has been beautifully renovated to a high spec, alongside contemporary decoration and is arranged over two levels. The apartment also benefits from a bright reception room, good size kitchen with mod cons, three good size bedrooms and three bathrooms. Adolphus Drive is a desirable quiet and well located street in close proximity to shops and cafes, minutes' walk to Stoke Newington, as well as local parks (Clissold Park, Gillespie Nature Reserve and Woodberry Wetlands). It is served by unparalleled access to Zone Two Victoria/Piccadilly <u>lines, Overgroun</u>d and National Rail, and regular bus routes.