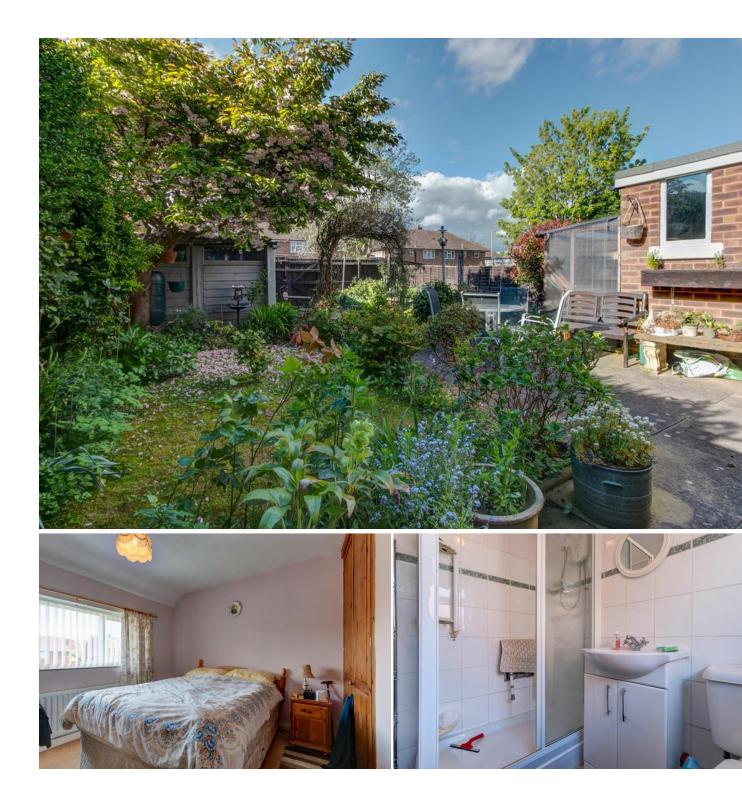

Outside: The front aspect of the property is approached by a neatly maintained fore garden, tarmac laid driveway, access to integral storage and to the main residence via an enclosed porch. The rear garden offers a delightful space to dine or entertain with a range of established feature flowerbeds, paved patio, access to the garage and to the rear of the property.

Bathroom: 6'5" x 5'4" (1.98m x 1.65m)

Lounge: 13'6" x 13'4" (4.12m x 4.07m) max

Kitchen: 11'8" x 8'4" (3.57m x 2.55m)

Please read the following: These particulars are for general guidance only and are based on information supplied and approved by the seller. Complete accuracy cannot be guaranteed and may be subject to errors and/or omissions. They do not constitute a contract or part of a contract in any way. We are not surveyors or conveyancing experts therefore we cannot and do not comment on the condition, issues relating to title or other legal issues that may affect this property. Interested parties should employ their own professionals to make enquiries before carrying out any transactional decisions. Photographs are provided for illustrative purposes only and the items shown in these are not necessarily included in the sale, unless specifically stated. The mention of any fixtures, fittings and/or appliances does not imply that they are in full efficient working order and they have not been tested. All dimensions are approximate. We are not liable for any loss arising from the use of these details.