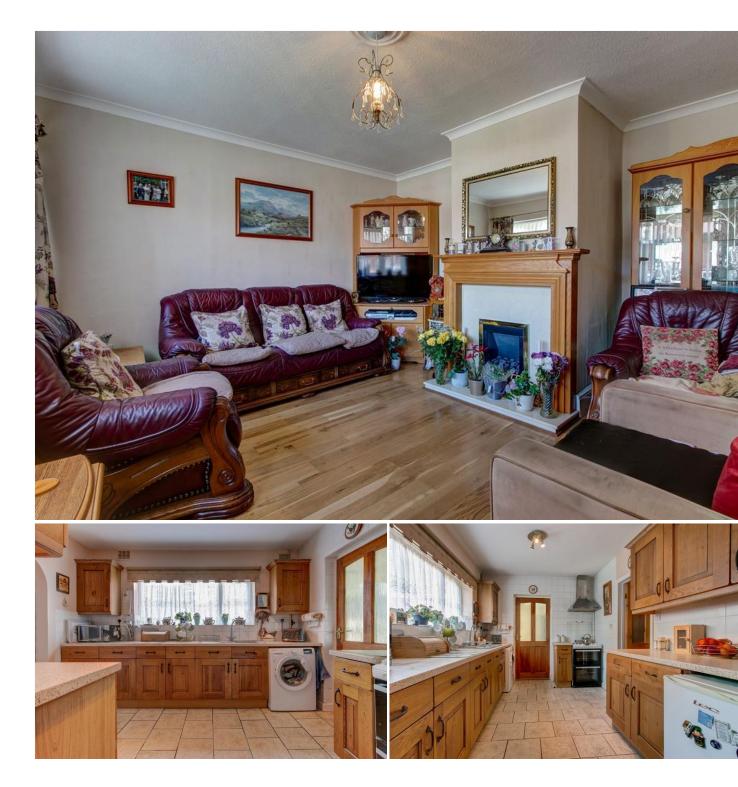

Description: The accommodation briefly comprises:- An inviting entrance hall with built in storage, good sized lounge with a front aspect window and feature fireplace, a kitchen with a range of wall and base units, space for free standing appliances and access to the dining room. A rising staircase leads to the first floor and offers two double bedrooms with built in wardrobes to the master bedroom, a bathroom with shower enclosure, wash basin and WC.

Bathroom: 6'5" x 5'4" (1.98m x 1.65m)

Lounge: 13'6" x 13'4" (4.12m x 4.07m) max

Kitchen: 11'8" x 8'4" (3.57m x 2.55m)

Please read the following: These particulars are for general guidance only and are based on information supplied and approved by the seller. Complete accuracy cannot be guaranteed and may be subject to errors and/or omissions. They do not constitute a contract or part of a contract in any way. We are not surveyors or conveyancing experts therefore we cannot and do not comment on the condition, issues relating to title or other legal issues that may affect this property. Interested parties should employ their own professionals to make enquiries before carrying out any transactional decisions. Photographs are provided for illustrative purposes only and the items shown in these are not necessarily included in the sale, unless specifically stated. The mention of any fixtures, fittings and/or appliances does not imply that they are in full efficient working order and they have not been tested. All dimensions are approximate. We are not liable for any loss arising from the use of these details.