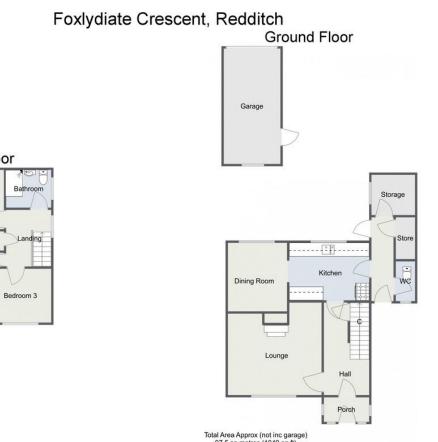

## Room Dimensions:

Porch

Hall

Dining Room: 9' 10" x 8' 3" (3.00m x 2.52m) Downstairs WC Storage: 6' 4" x 6' 0" (1.95m x 1.85m) Garage: 16' 8" x 8' 2" (5.10m x 2.50m) Stairs To First Floor Landing Master Bedroom: 13' 7" x 11' 11" (4.15m x 3.65m) max Bedroom Two: 13' 7" x 9' 10" (4.15m x 3.00m) Bedroom Three: 9' 2" x 7' 8" (2.80m x 2.35m)

Bathroom: 6'5" x 5'4" (1.98m x 1.65m)

Lounge: 13'6" x 13'4" (4.12m x 4.07m) max

Kitchen: 11'8" x 8'4" (3.57m x 2.55m)

Please read the following: These particulars are for general guidance only and are based on information supplied and approved by the seller. Complete accuracy cannot be guaranteed and may be subject to errors and/or omissions. They do not constitute a contract or part of a contract in any way. We are not surveyors or conveyancing experts therefore we cannot and do not comment on the condition, issues relating to title or other legal issues that may affect this property. Interested parties should employ their own professionals to make enquiries before carrying out any transactional decisions. Photographs are provided for illustrative purposes only and the items shown in these are not necessarily included in the sale, unless specifically stated. The mention of any fixtures, fittings and/or appliances does not imply that they are in full efficient working order and they have not been tested. All dimensions are approximate. We are not liable for any loss arising from the use of these details.

Total Area Approx (not inc garage) 97.5 sq metres (1049 sq ft) For illustrative purposes only. Decorative finishes, fixtures & fittings do not represent the current state of the property. Measurements are approximate & not to scale. Floor Plans made using RoomSketcher.