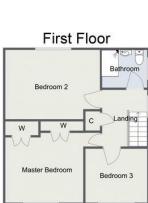

## Room Dimensions:

Porch

Hall

Dining Room: 9' 10" x 8' 3" (3.00m x 2.52m) Downstairs WC Storage: 6' 4" x 6' 0" (1.95m x 1.85m) Garage: 16' 8" x 8' 2" (5.10m x 2.50m) Stairs To First Floor Landing Master Bedroom: 13' 7" x 11' 11" (4.15m x 3.65m) max Bedroom Two: 13' 7" x 9' 10" (4.15m x 3.00m) Bedroom Three: 9' 2" x 7' 8" (2.80m x 2.35m)

Bathroom: 6'5" x 5'4" (1.98m x 1.65m)

Lounge: 13'6" x 13'4" (4.12m x 4.07m) max

Kitchen: 11'8" x 8'4" (3.57m x 2.55m)

Please read the following: These particulars are for general guidance only and are based on information supplied and approved by the seller. Complete accuracy cannot be guaranteed and may be subject to errors and/or omissions. They do not constitute a contract or part of a contract in any way. We are not surveyors or conveyancing experts therefore we cannot and do not comment on the condition, issues relating to title or other legal issues that may affect this property. Interested parties should employ their own professionals to make enquiries before carrying out any transactional decisions. Photographs are provided for illustrative purposes only and the items shown in these are not necessarily included in the sale, unless specifically stated. The mention of any fixtures, fittings and/or appliances does not imply that they are in full efficient working order and they have not been tested. All dimensions are approximate. We are not liable for any loss arising from the use of these details.

Total Area Approx (not inc garage) 97.5 sq metres (1049 sq ft) For illustrative purposes only. Decorative finishes, fixtures & fittings do not represent the current state of the property. Measurements are approximate & not to scale. Floor Plans made using RoomSketcher.