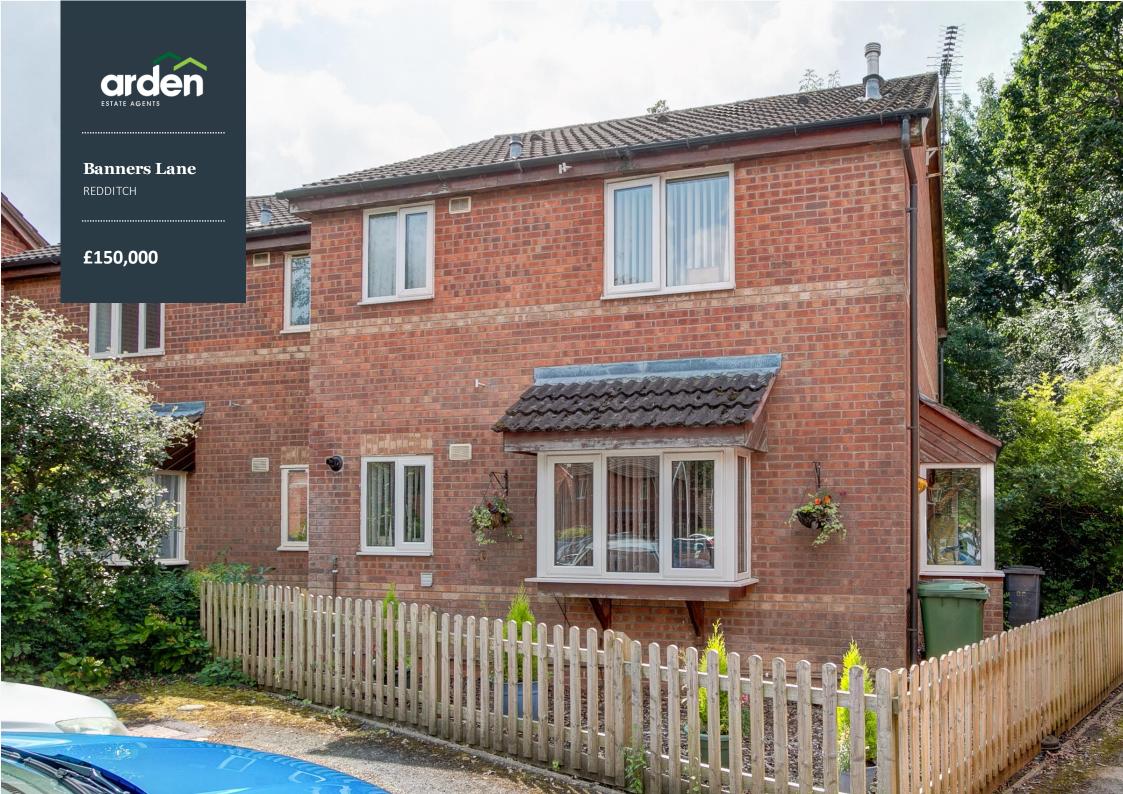

## One Bedroom End Of Terrace Property

- ONE BEDROOM
- BATHROOM
- KITCHEN
- LOUNGE
- FRONT GAR DEN
- COMMUNAL PARKING
- INVESTMENT OPPORTUNITY
- TENANT IN SITU
- POPULAR LOCATION

Summary: An opportunity for investors. This one bedroom end of terrace property with communal parking is offered with a tenant in situ and located in the popular district of Crabbs Cross, Redditch.

Description: The accommodation briefly comprises: - An enclosed porch, lounge with a bay window, fitted kitchen. A rising staircase leads from the lounge to the first floor and offers the master bedroom with built in wardrobes and the bathroom with a bath, basin and WC.

Outside: The front aspect of the property is approached by a neatly maintained fore garden with timber fenced boundaries and communal parking.

Location: The town of Redd itch offers easy access to motorway links (M42, Jct 2&3) and there are good rail and bus links. There are also excellent leisure facilities along with cultural attractions, including the Kingfisher Shopping Centre, which is one of the largest retail spaces in the UK.

## Banners Lane, Redditch