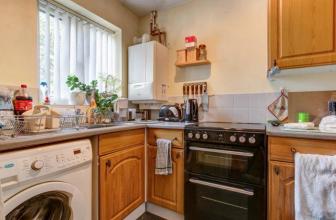

Description: The accommodation briefly comprises: - An enclosed porch, lounge with a bay window, fitted kitchen. A rising staircase leads from the lounge to the first floor and offers the master bedroom with built in wardrobes and the bathroom with a bath, basin and WC.

## Room Dimensions:

Porch

Lounge: 12'3" x 12' 1" (3.75m x 3.70m)

Kitchen: 9'0" x 5'10" (2.75m x 1.80m)

Stairs To First Floor Landing

Bedroom: 12'3" x 10'7" (3.75m x 3.25m) max

Bathroom: 7'8" x 4' 10" (2.35m x 1.48m)