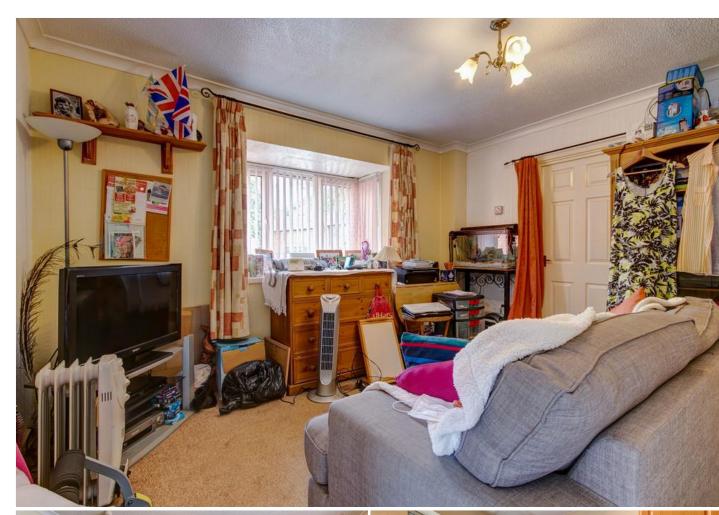

Description: The accommodation briefly comprises: - An enclosed porch, lounge with a bay window, fitted kitchen. A rising staircase leads from the lounge to the first floor and offers the master bedroom with built in wardrobes and the bathroom with a bath, basin and WC.

## Room Dimensions:

Porch

Lounge: 12'3" x 12' 1" (3.75m x 3.70m)

Kitchen: 9'0" x 5'10" (2.75m x 1.80m)

Stairs To First Floor Landing

Bedroom: 12'3" x 10'7" (3.75m x 3.25m) max

Bathroom: 7'8" x 4' 10" (2.35m x 1.48m)