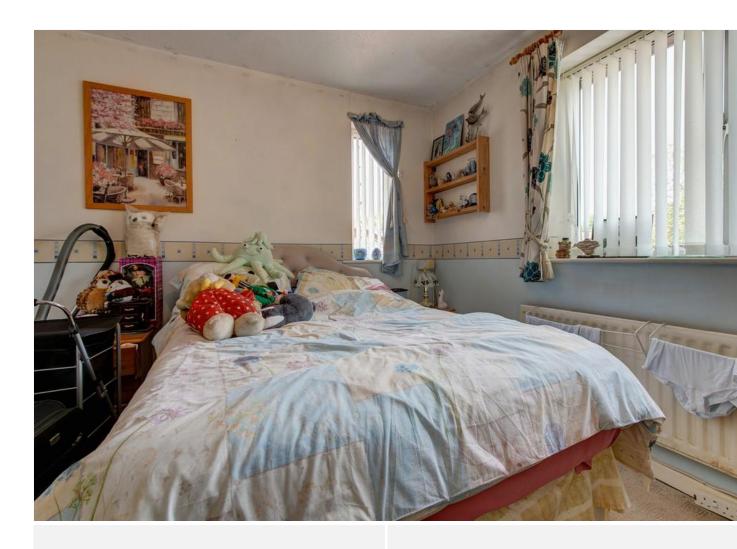

Description: The accommodation briefly comprises: - An enclosed porch, lounge with a bay window, fitted kitchen. A rising staircase leads from the lounge to the first floor and offers the master bedroom with built in wardrobes and the bathroom with a bath, basin and WC.

## Room Dimensions:

Porch

Lounge: 12'3" x 12' 1" (3.75m x 3.70m)

Kitchen: 9'0" x 5'10" (2.75m x 1.80m)

Stairs To First Floor Landing

Bedroom: 12'3" x 10'7" (3.75m x 3.25m) max

Bathroom: 7'8" x 4' 10" (2.35m x 1.48m)