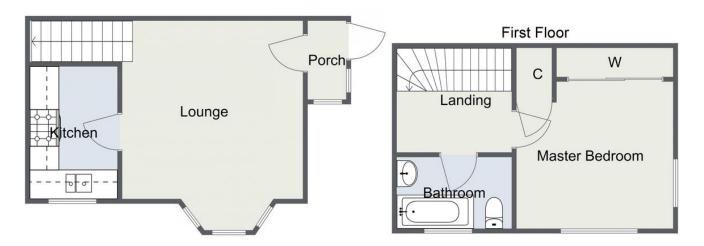

Description: The accommodation briefly comprises: - An enclosed porch, lounge with a bay window, fitted kitchen. A rising staircase leads from the lounge to the first floor and offers the master bedroom with built in wardrobes and the bathroom with a bath, basin and WC.

## Room Dimensions:

Porch

Lounge: 12'3" x 12' 1" (3.75m x 3.70m)

Kitchen: 9'0" x 5'10" (2.75m x 1.80m)

Stairs To First Floor Landing

Bedroom: 12'3" x 10'7" (3.75m x 3.25m) max

Bathroom: 7'8" x 4' 10" (2.35m x 1.48m)

## **Ground Floor**

Total Area Approx: 44 sq metres (474 sq ft)

> For illustrative purposes only. Decorative finishes, fixtures & fittings do not represent the current state of the property. Measurements are approximate & not to scale. Floor Plans made using RoomSketcher.