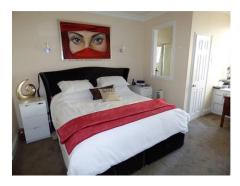

### **Bedroom** 16' 9" by 12' 4" (5m 11cm by 3m 76cm), ()

Radiator, ornate coving, double glazed window to rear aspect with blinds, a range of fitted wardrobes, wall mounted lights, power points and tv point.