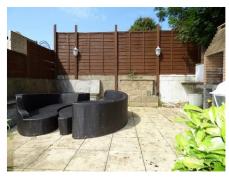

# **Rear garden**

Approx 70ft rear garden, commencing with a large decking area, mainly laid lawn, further raised patio areas one to the side and one to the rear with lighting and brick built bar b q, outside taps and lights, gated rear access to allocated parking space for One car.