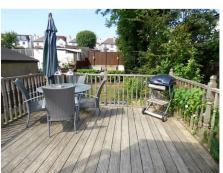

# **Rear garden**

Approx 70ft rear garden, commencing with a large decking area, mainly laid lawn, further raised patio areas one to the side and one to the rear with lighting and brick built bar b q, outside taps and lights, gated rear access to allocated parking space for One car.