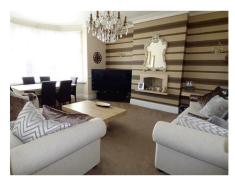

## **Inner hallway**

Doors to all rooms, Radiator in cover, Ornate coving with lighting, large storage cupboard, 2 x double glazed windows to the side aspect with inset fitted blinds.

Radiator, dado rail, original coved cornicing, ornate ceiling rose, power points, tv point, double glazed bay window to front aspect with blinds and sea views, wall mounted lights, raised sand stone feature fire place.