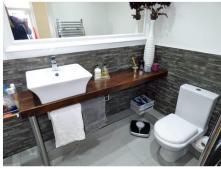

#### **En-suite**

3 Piece White suite comprising of a low level flush toilet, round hand wash basin with mixer taps, corner shower cubicle with wall mounted mains rainfall shower over, hardwood frosted window with fitted blinds, tiled flooring, fully tiled.