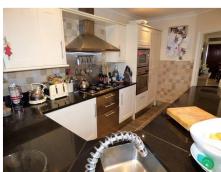

# **Kitchen** 13' 1" by 7' 6" (3m 99cm by 2m 29cm), ()

A range of modern eye level and base level units comprising of a stainless steel sink inset with mixer taps, boxed edge work surface, integrated five ring ceramic hob, extractor canopy above, double oven, integral fridge and freezer, washing machine, tiled floor, tiled splashbacks, radiator, down lighters, power points.