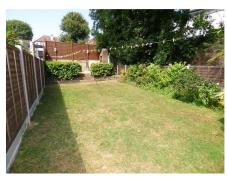

# **Rear garden**

Approx 70ft rear garden, commencing with a large decking area, mainly laid lawn, further raised patio areas one to the side and one to the rear with lighting and brick built bar b q, outside taps and lights, gated rear access to allocated parking space for One car.