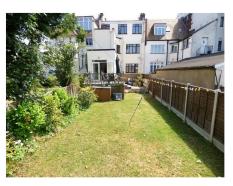

# **Rear garden**

Approx 70ft rear garden, commencing with a large decking area, mainly laid lawn, further raised patio areas one to the side and one to the rear with lighting and brick built bar b q, outside taps and lights, gated rear access to allocated parking space for One car.