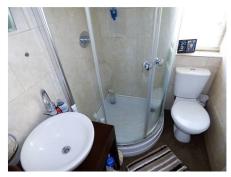

#### **Bathroom**

Modern 3 piece white suite comprising of a panelled enclosed corner bath with side mounted mixer tap, round wash hand basin in modern vanity unit with monobloc mixer tap, close coupled wc, tiled floor, Mosaic tiled splashbacks, heated towel rail, downlighters, leaded windows over to hallway, extractor fan.