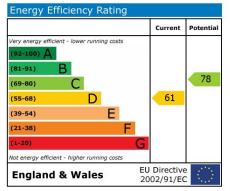

|                                                | Current | Potentia |
|------------------------------------------------|---------|----------|
| Very environmentally friendly - lower CO2 emis | sions   |          |
| (92-100) A                                     |         |          |
| (81-91) B                                      |         | 70       |
| (69-80) C                                      |         | 79       |
| (55-68) D                                      | 55      |          |
| (39-54) E                                      |         |          |
| (21-38) F                                      |         |          |
| (1-20)                                         | G       |          |
| Not environmentally friendly - higher CO2 emis |         | 1        |