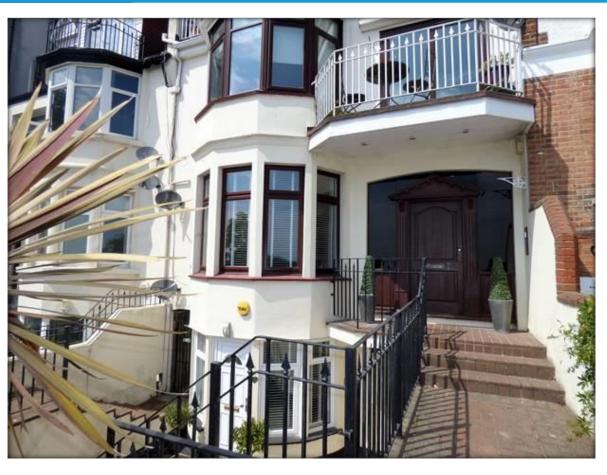

## **Front aspect**

Block paved raised steps to hardwood communal front door with side panel windows to communal hall with stairs to first floor, coving, dado rail and own hardwood front door with frosted glass insets to:

91 BROADWAY WEST LEIGH ON SEA, SS9 2BU