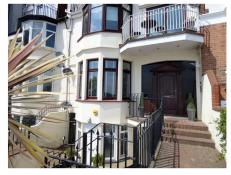

## **Front aspect**

Block paved raised steps to hardwood communal front door with side panel windows to communal hall with stairs to first floor, coving, dado rail and own hardwood front door with frosted glass insets to: