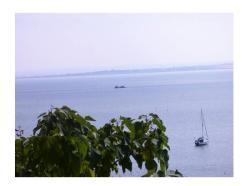

## **Inner hallway**

Doors to all rooms, Radiator in cover, Ornate coving with lighting, large storage cupboard, 2 x double glazed windows to the side aspect with inset fitted blinds.

Radiator, dado rail, original coved cornicing, ornate ceiling rose, power points, tv point, double glazed bay window to front aspect with blinds and sea views, wall mounted lights, raised sand stone feature fire place.