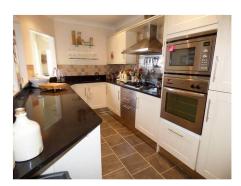

# **Kitchen** 13' 1" by 7' 6" (3m 99cm by 2m 29cm), ()

A range of modern eye level and base level units comprising of a stainless steel sink inset with mixer taps, boxed edge work surface, integrated five ring ceramic hob, extractor canopy above, double oven, integral fridge and freezer, washing machine, tiled floor, tiled splashbacks, radiator, down lighters, power points.