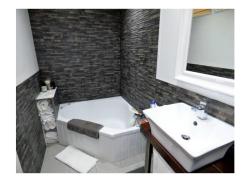

#### **Bathroom**

Modern 3 piece white suite comprising of a panelled enclosed corner bath with side mounted mixer tap, round wash hand basin in modern vanity unit with monobloc mixer tap, close coupled wc, tiled floor, Mosaic tiled splashbacks, heated towel rail, downlighters, leaded windows over to hallway, extractor fan.